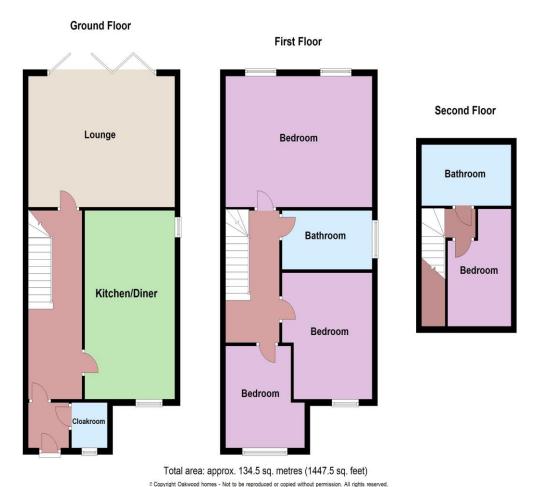

## The Property

LARGE, MODERN 4 BEDROOM END OF TERRACE FAMILY HOME IN A GREAT LOCATION....Viewing is a must to appreciate the size and location of this family home. The accommodation is arranged over three floors with a bedroom/study and a bathroom on the top floor whilst on the first floor there are 3 good sized bedrooms and a family bathroom. The ground floor consists of a cloakroom, large living room with bi-fold doors as well as a 19' (5.79m) Kitchen/diner being well appointed with integrated appliances. The rear garden is approx 60' (18.29m) and enclosed, with side access and a lawned front garden with parking for 2 cars. There is central heating and double glazing and this home is available with no chain.

### Accommodation

**GROUND FLOOR** 

Porch Cloakroom

Hallway

Kitchen/Diner 19'1" (5.82m) x 11'1" (3.38m) 18'0" (5.49m) x 13'6" (4.11m) bi-fold doors to rear Living Room

FIRST FLOOR Landing

Bedroom 1 18'0" (5.49m) x 13'6" (4.11m) Bedroom 2 12'7" (3.84m) x 11'1" (3.38m)

Bedroom 3 10'5" (3.18m) x 8'2" (2.49m) not into recess

Bathroom 11'0" (3.35m) x 6'1" (1.85m)

TOP FLOOR Landing

Bedroom/Office 8'3" (2.51m) x 7'10" (2.39m) not into large recess

Bathroom 10'6" (3.20m) x 6'1" (1.85m)