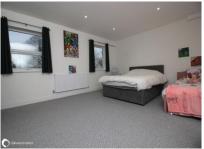

### Accommodation

**GROUND FLOOR** 

Porch Cloakroom

Hallway

Kitchen/Diner 19'1" (5.82m) x 11'1" (3.38m) 18'0" (5.49m) x 13'6" (4.11m) bi-fold doors to rear Living Room

FIRST FLOOR Landing

Bedroom 1 18'0" (5.49m) x 13'6" (4.11m) Bedroom 2 12'7" (3.84m) x 11'1" (3.38m)

Bedroom 3 10'5" (3.18m) x 8'2" (2.49m) not into recess

Bathroom 11'0" (3.35m) x 6'1" (1.85m)

TOP FLOOR Landing

Bedroom/Office 8'3" (2.51m) x 7'10" (2.39m) not into large recess

Bathroom 10'6" (3.20m) x 6'1" (1.85m)