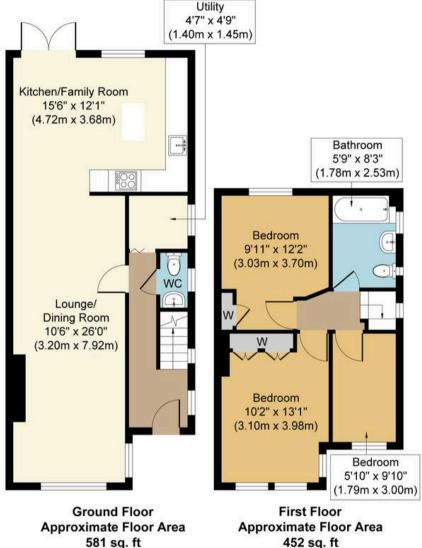

Council Tax band: D

Tenure: Freehold

581 sq. ft (53.99 sq. m)

Orchard Way, RH2

(42.01 sq. m)

Approx. Gross Internal Floor Area 1,033 sq. ft / (96.00 sq. m)

Whilst every attempt has been made to ensure the accuracy of the floor plan contained here, measurements of doors, windows, rooms and any other items are approximate and no responsibility is taken for any error, omission, or mis-statement. The measurements should not be relied upon for valuation, transaction and/or funding purposes This plan is for illustrative purposes only and should be used as such by any prospective purchaser or tenant. The services, systems and appliances shown have not been tested and no guarantee as to their operability or efficiency can be given.