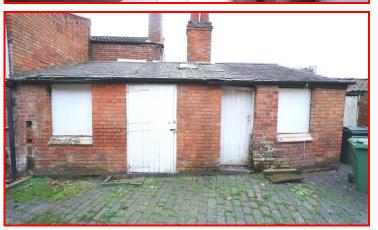

## **3B NOTTINGHAM ROAD, LOUGHBOROUGH, LEICESTERSHIRE**

£67,500

This space comprises of a Kitchen, a bedroom, a shower room and rear courtyard. The courtyard offers its own storage Outhouse with two accessible doors. The property is located within vicinity of the Loughborough Town centre, train station and local commuter routes. Energy Performance Rating G.