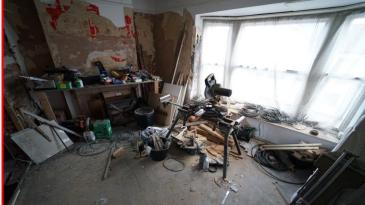

## LOUNGE 4.19m x 3.71m (13' 9" x 12' 2")

Comprises of timber single glazed bay window and a ceiling light point.