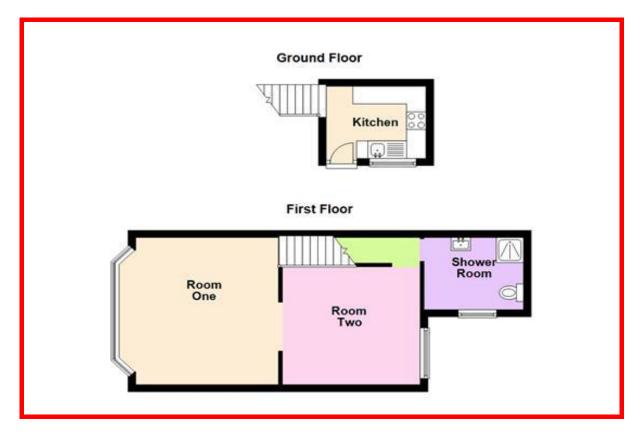

### KITCHEN: 2.57m x 2.08m (8' 5" x 6' 10")

Comprises of UPVC double glazed windows, base and eye level units consisting of an electric hob and sink, wall mounted oven and four ceiling light points.

## LOUNGE 4.19m x 3.71m (13' 9" x 12' 2")

Comprises of timber single glazed bay window and a ceiling light point.

#### BEDROOM 3.68m x 3.63m (12' 1" x 11' 11")

Comprises of UPVC double glazed windows and a ceiling light point.

#### SHOWER ROOM 2.54m x 2.08m (8' 4'' x 6' 10'')

Consisting of UPVC double glazed window facing front, hand wash basin and a corner walk-in shower.

**SERVICES:** We understand the property to be connected to water and gas mains. No electricicty. Freckeltons have not tested the services and appliances and interested parties should make their own investigations.