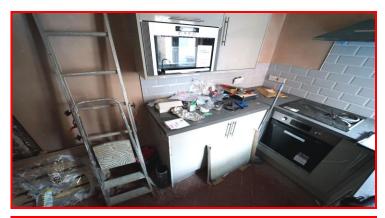

### KITCHEN: 2.57m x 2.08m (8' 5" x 6' 10")

Comprises of UPVC double glazed windows, base and eye level units consisting of an electric hob and sink, wall mounted oven and four ceiling light points.