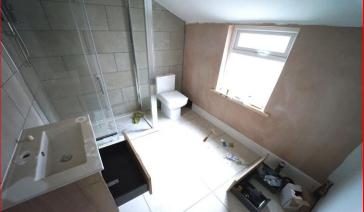

#### SHOWER ROOM 2.54m x 2.08m (8' 4'' x 6' 10'')

Consisting of UPVC double glazed window facing front, hand wash basin and a corner walk-in shower.

**SERVICES:** We understand the property to be connected to water and gas mains. No electricicty. Freckeltons have not tested the services and appliances and interested parties should make their own investigations.