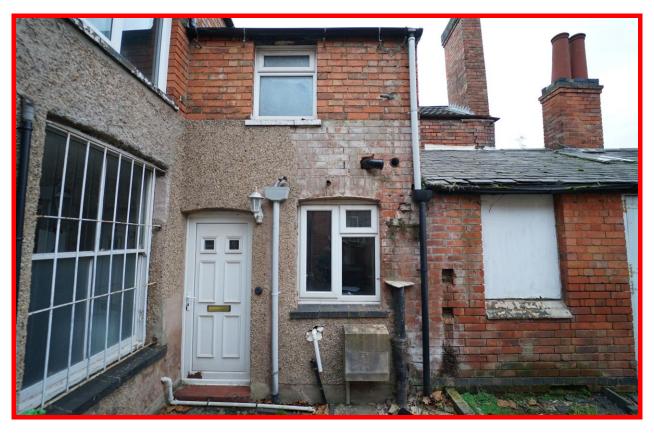

## **3B NOTTINGHAM ROAD, LOUGHBOROUGH, LEICESTERSHIRE**

£67,500

This space comprises of a Kitchen, a bedroom, a shower room and rear courtyard. The courtyard offers its own storage Outhouse with two accessible doors. The property is located within vicinity of the Loughborough Town centre, train station and local commuter routes. Energy Performance Rating G.