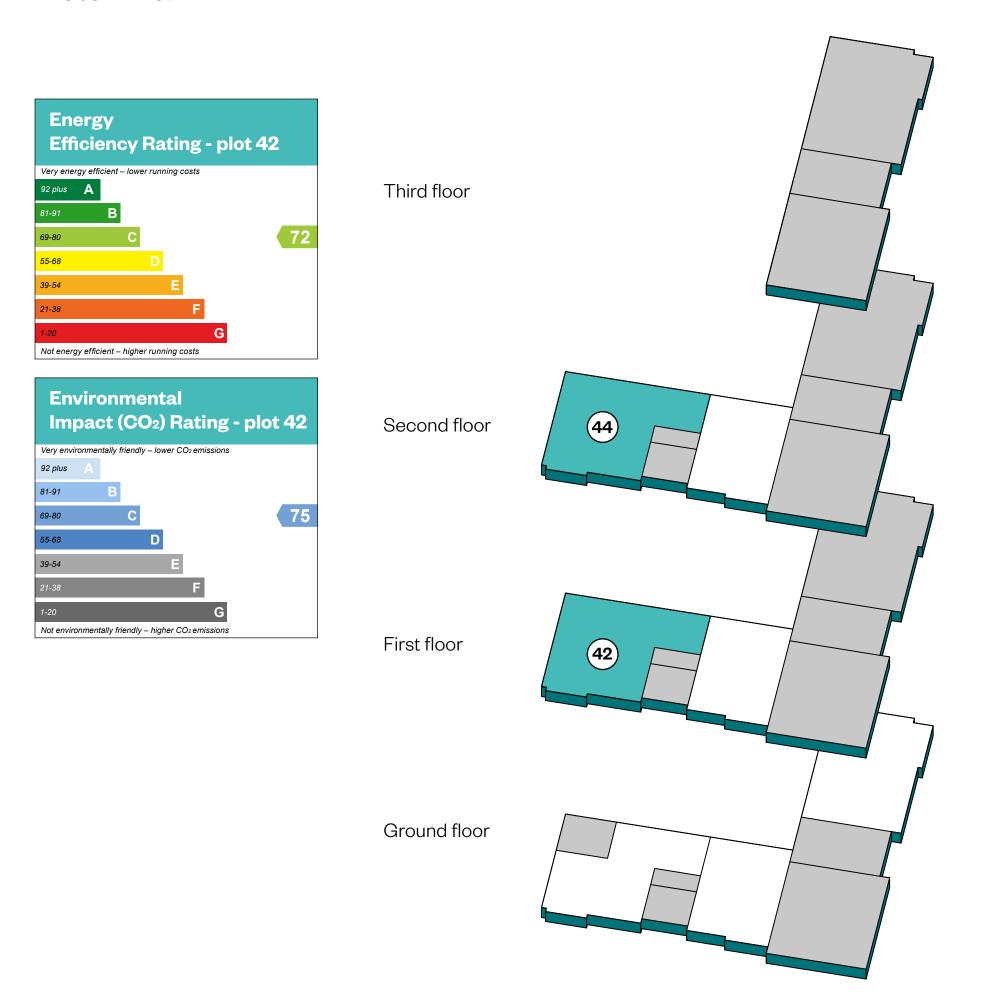

1&2 bedroom apartments

Plot 40

Plots 41, 43 & 45

Plots 42 & 44

Plot 47

Please ask your Sales Consultant for further details. St: Storage cupboard. W: Wardrobe.

IMPORTANT NOTICE TO CUSTOMERS: The Consumer Protection from Unfair Trading Regulations 2008. Cala Homes (North Home Counties) Limited operates a policy of continual product development and the specifications outlined in this brochure are indicative only. The computer generated images and photographs do not necessarily represent the actual finishings/ elevation or treatments, landscaping, furnishings and fittings at this development. Information contained is accurate at date of publication on 27.11.23. See the main brochure for the full Consumer Protection statement. This is a Predicted Energy Assessment for property is completed, this rating will be updated and an official Energy Performance Certificate will be created for the property.