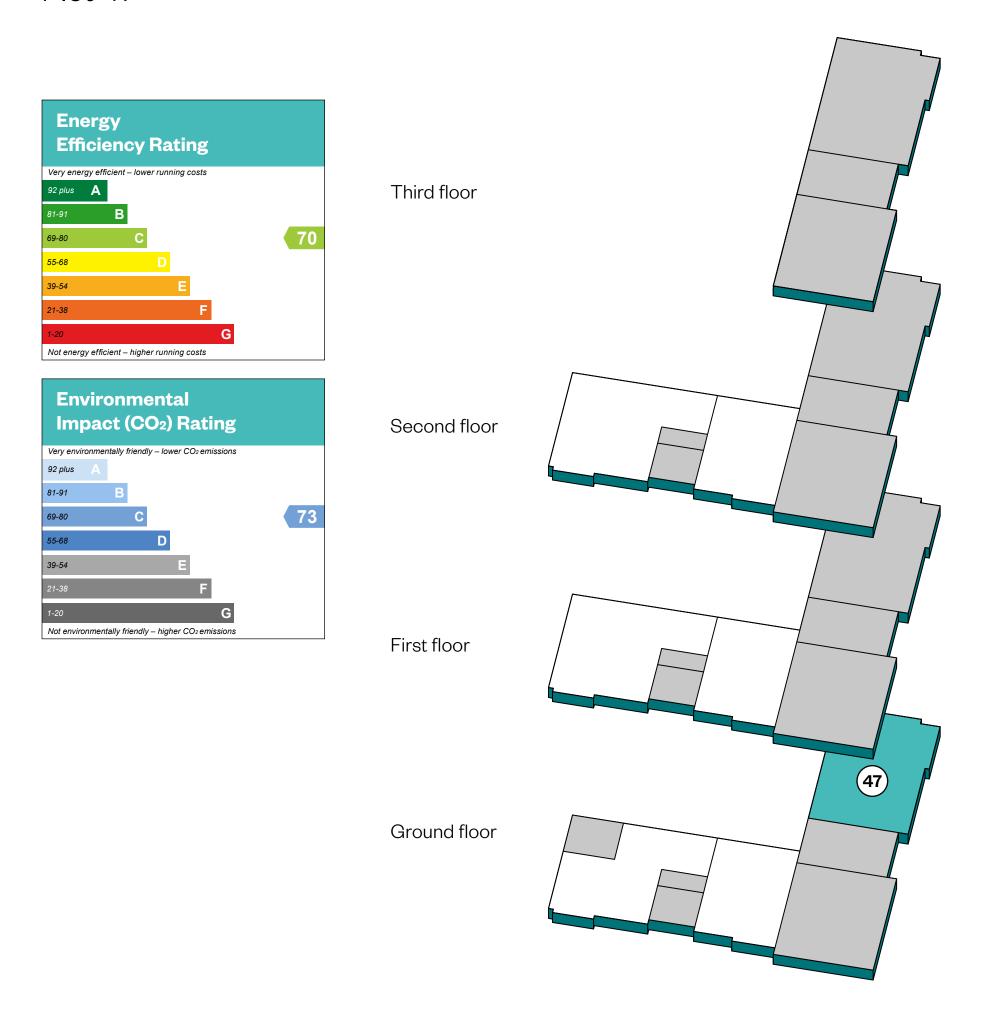

1&2 bedroom apartments

Plot 40

Plots 41, 43 & 45

Plots 42 & 44

Plot 47

Please ask your Sales Consultant for further details. St: Storage cupboard. W: Wardrobe.

IMPORTANT NOTICE TO CUSTOMERS: The Consumer Protection from Unfair Trading Regulations 2008. Cala Homes (North Home Counties) Limited operates a policy of continual product development and the specifications outlined in this brochure are indicative only. The computer generated images and photographs do not necessarily represent the actual finishings/ elevation or treatments, landscaping, furnishings and fittings at this development. Information contained is accurate at date of publication on 27.11.23. See the main brochure for the full Consumer Protection statement. This is a Predicted Energy Assessment for property is completed, this rating will be updated and an official Energy Performance Certificate will be created for the property.