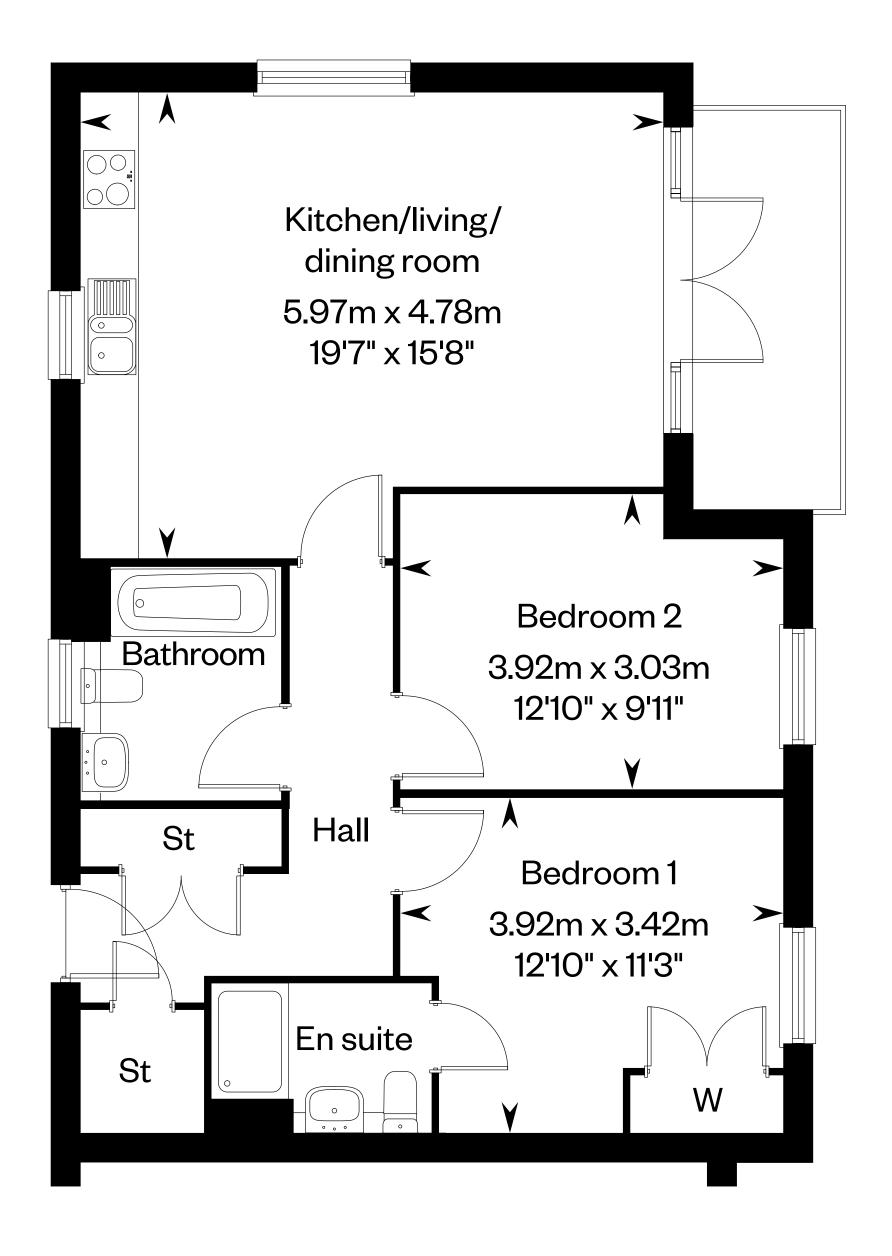

1&2 bedroom apartments

Plot 40

Plots 41, 43 & 45

Plots 42 & 44

Plot 47

Please ask your Sales Consultant for further details. St: Storage cupboard. W: Wardrobe.

IMPORTANT NOTICE TO CUSTOMERS: The Consumer Protection from Unfair Trading Regulations 2008. Cala Homes (North Home Counties) Limited operates a policy of continual product development and the specifications outlined in this brochure are indicative only. The computer generated images and photographs do not necessarily represent the actual finishings/ elevation or treatments, landscaping, furnishings and fittings at this development. Information contained is accurate at date of publication on 27.11.23. See the main brochure for the full Consumer Protection statement. This is a Predicted Energy Assessment for property is completed, this rating will be updated and an official Energy Performance Certificate will be created for the property.