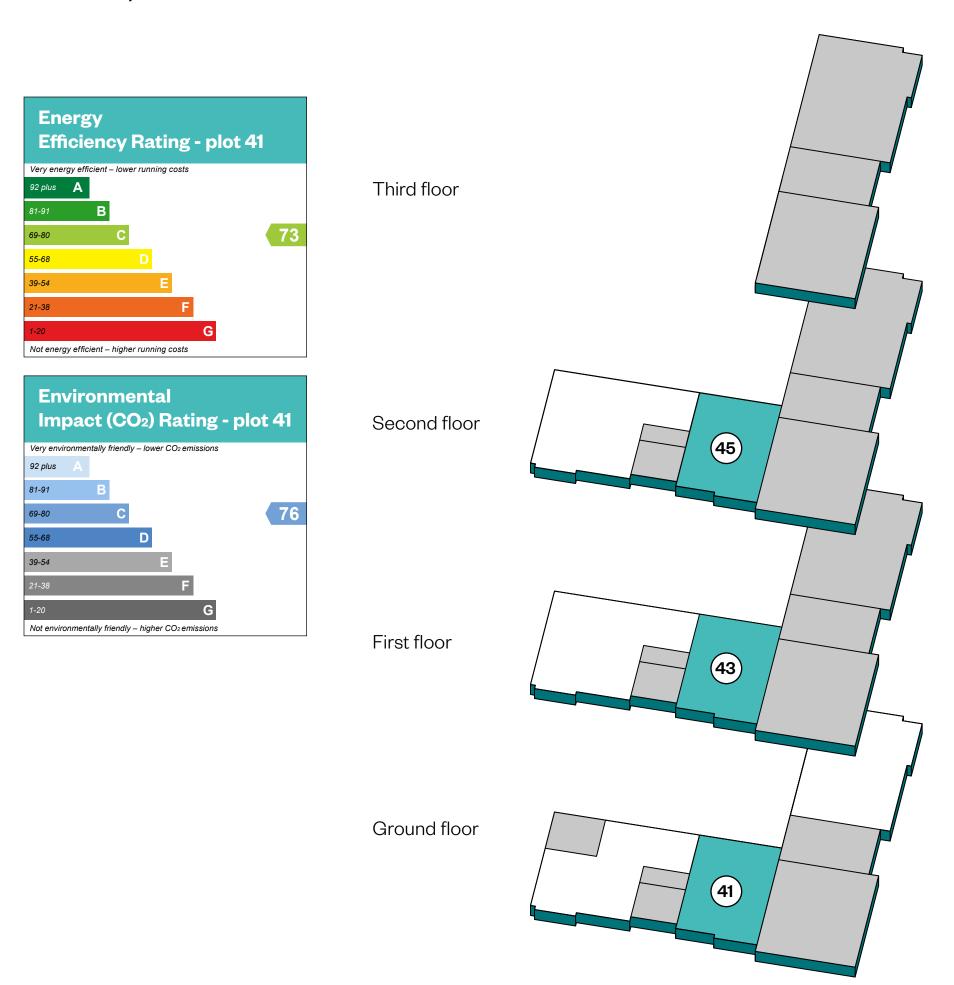

1&2 bedroom apartments

Plot 40

Plots 41, 43 & 45

Plots 42 & 44

Plot 47

Please ask your Sales Consultant for further details. St: Storage cupboard. W: Wardrobe.

IMPORTANT NOTICE TO CUSTOMERS: The Consumer Protection from Unfair Trading Regulations 2008. Cala Homes (North Home Counties) Limited operates a policy of continual product development and the specifications outlined in this brochure are indicative only. The computer generated images and photographs do not necessarily represent the actual finishings/ elevation or treatments, landscaping, furnishings and fittings at this development. Information contained is accurate at date of publication on 27.11.23. See the main brochure for the full Consumer Protection statement. This is a Predicted Energy Assessment for property is completed, this rating will be updated and an official Energy Performance Certificate will be created for the property.