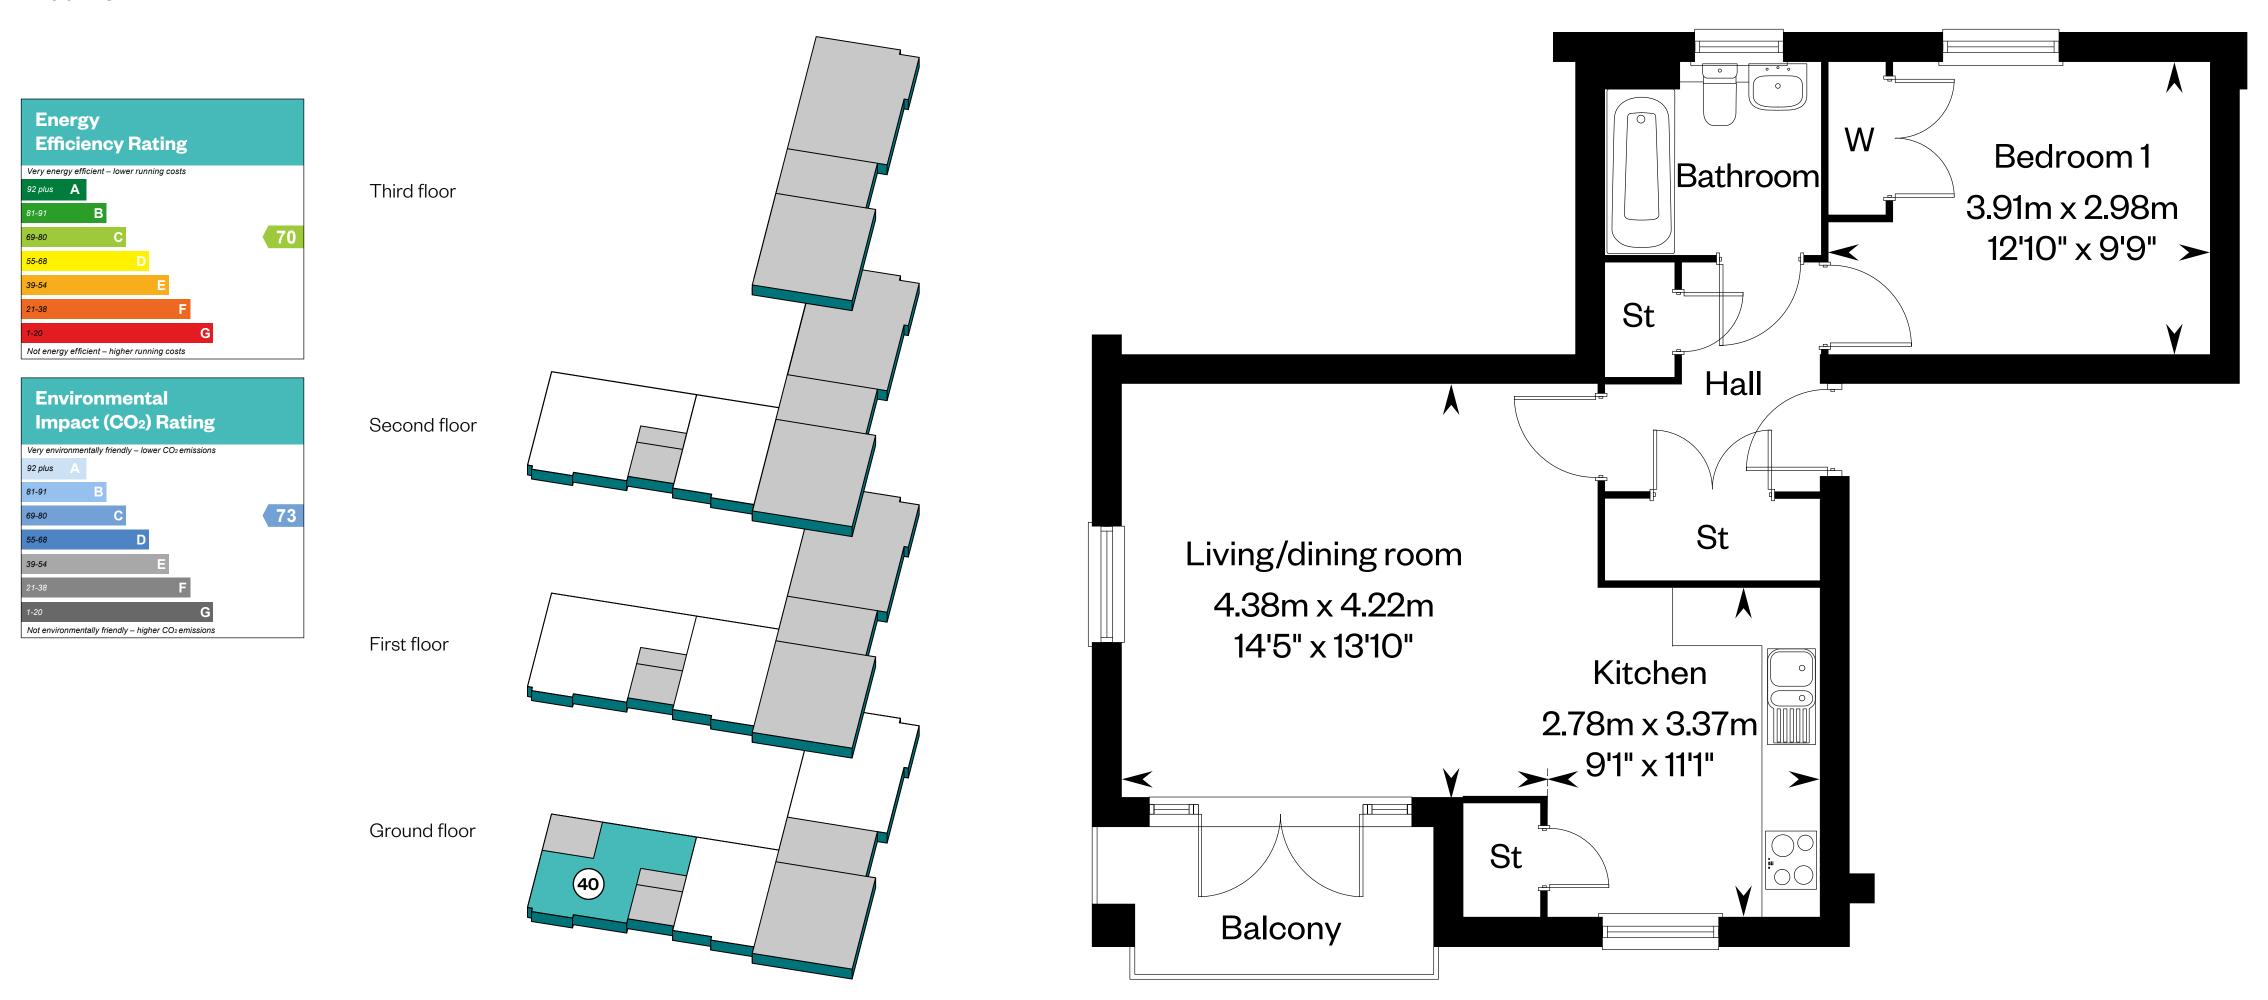

1&2 bedroom apartments

Plot 40

Plots 41, 43 & 45

Plots 42 & 44

Plot 47

Please ask your Sales Consultant for further details. St: Storage cupboard. W: Wardrobe.

IMPORTANT NOTICE TO CUSTOMERS: The Consumer Protection from Unfair Trading Regulations 2008. Cala Homes (North Home Counties) Limited operates a policy of continual product development and the specifications outlined in this brochure are indicative only. The computer generated images and photographs do not necessarily represent the actual finishings/ elevation or treatments, landscaping, furnishings and fittings at this development. Information contained is accurate at date of publication on 27.11.23. See the main brochure for the full Consumer Protection statement. This is a Predicted Energy Assessment for property is completed, this rating will be updated and an official Energy Performance Certificate will be created for the property.