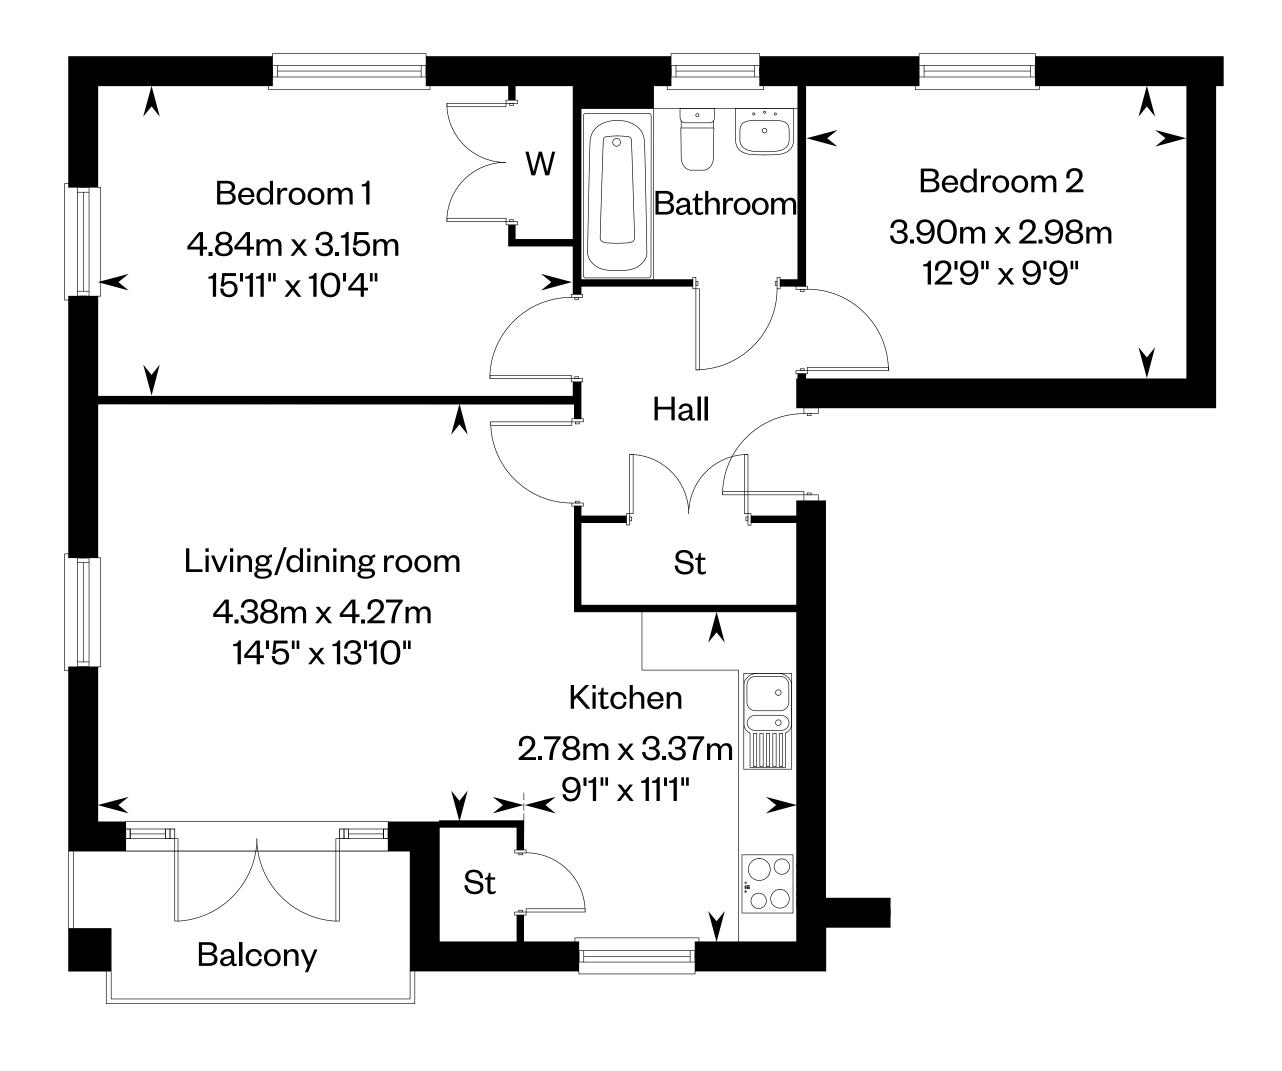

1&2 bedroom apartments

Plot 40

Plots 41, 43 & 45

Plots 42 & 44

Plot 47

Please ask your Sales Consultant for further details. St: Storage cupboard. W: Wardrobe.

IMPORTANT NOTICE TO CUSTOMERS: The Consumer Protection from Unfair Trading Regulations 2008. Cala Homes (North Home Counties) Limited operates a policy of continual product development and the specifications outlined in this brochure are indicative only. The computer generated images and photographs do not necessarily represent the actual finishings/ elevation or treatments, landscaping, furnishings and fittings at this development. Information contained is accurate at date of publication on 27.11.23. See the main brochure for the full Consumer Protection statement. This is a Predicted Energy Assessment for property is completed, this rating will be updated and an official Energy Performance Certificate will be created for the property.