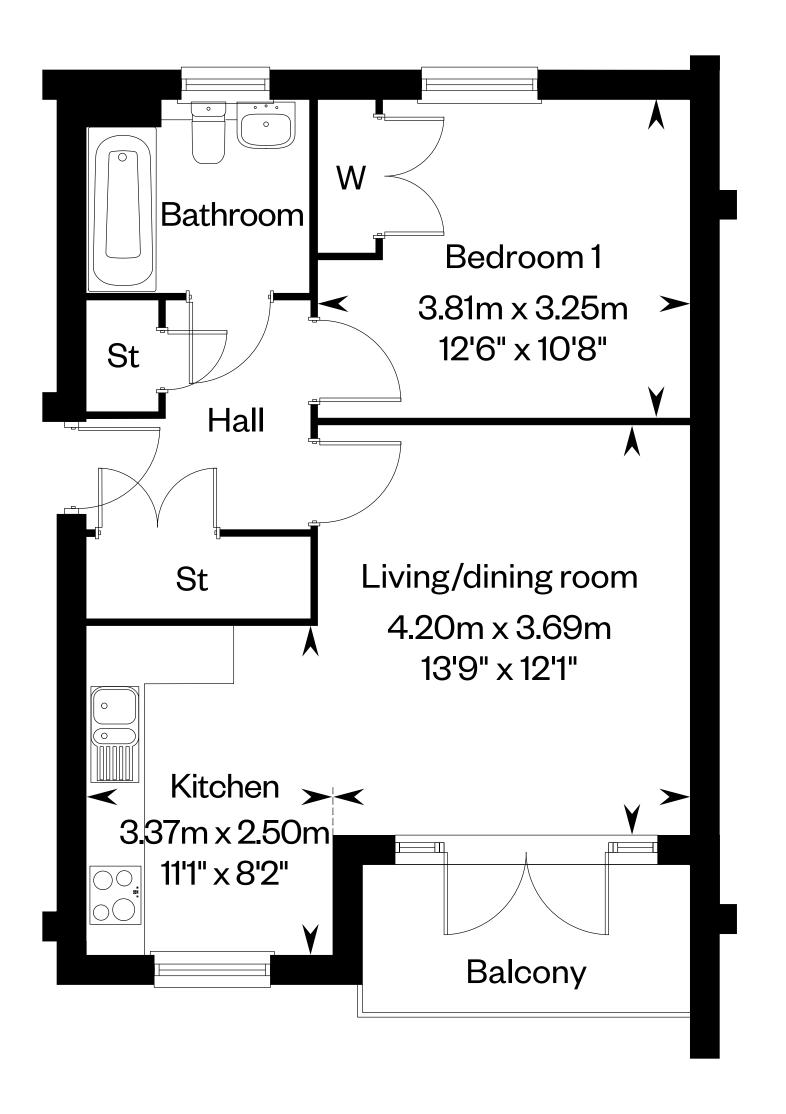

1&2 bedroom apartments

Plot 40

Plots 41, 43 & 45

Plots 42 & 44

Plot 47

Please ask your Sales Consultant for further details. St: Storage cupboard. W: Wardrobe.

IMPORTANT NOTICE TO CUSTOMERS: The Consumer Protection from Unfair Trading Regulations 2008. Cala Homes (North Home Counties) Limited operates a policy of continual product development and the specifications outlined in this brochure are indicative only. The computer generated images and photographs do not necessarily represent the actual finishings/ elevation or treatments, landscaping, furnishings and fittings at this development. Information contained is accurate at date of publication on 27.11.23. See the main brochure for the full Consumer Protection statement. This is a Predicted Energy Assessment for property is completed, this rating will be updated and an official Energy Performance Certificate will be created for the property.