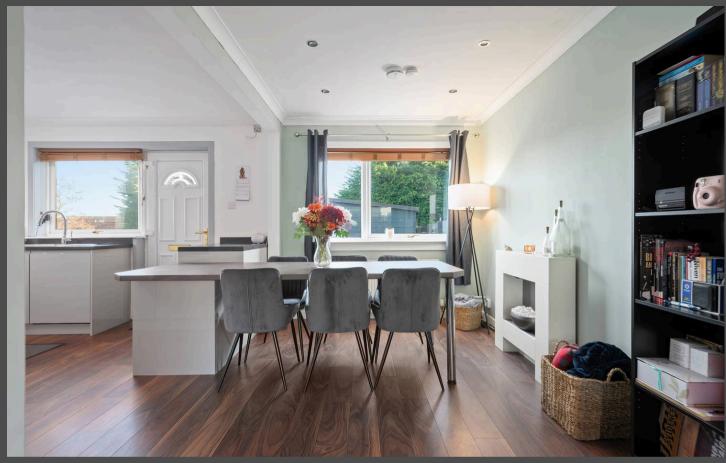

Upon entering, you're greeted by a spacious and thoughtfully designed open-plan ground floor. The heart of the home is the modern kitchen, which features integrated appliances including a dishwasher, fridge/freezer, oven, and hob. A standout feature is the built-in island with a dining table, providing a stylish and functional space for casual meals and hosting. The kitchen flows effortlessly into the dining area and living room, creating the ultimate space for entertaining and everyday living. The open-plan layout, complemented by large windows, fills the space with natural light, making it warm and inviting throughout the day.