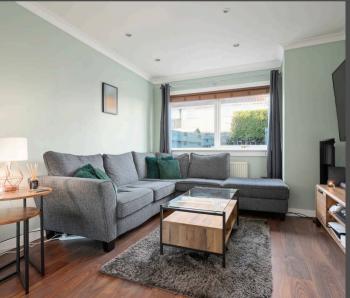

Upon entering, you're greeted by a spacious and thoughtfully designed open-plan ground floor. The heart of the home is the modern kitchen, which features integrated appliances including a dishwasher, fridge/freezer, oven, and hob. A standout feature is the built-in island with a dining table, providing a stylish and functional space for casual meals and hosting. The kitchen flows effortlessly into the dining area and living room, creating the ultimate space for entertaining and everyday living. The open-plan layout, complemented by large windows, fills the space with natural light, making it warm and inviting throughout the day.