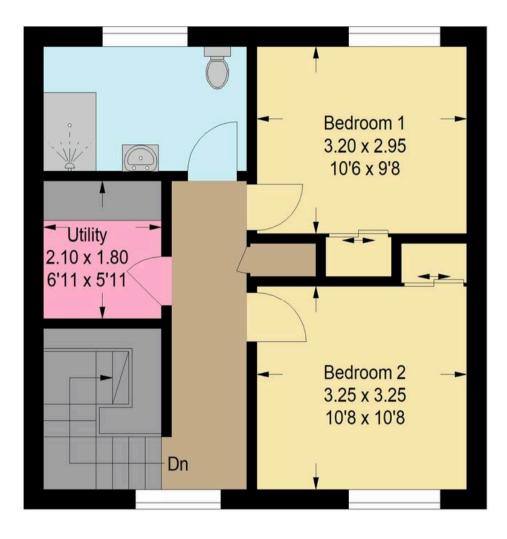

Upstairs, the home continues to impress with two generously sized double bedrooms. The main bedroom is adorned with elegant panelling, adding a stylish and sophisticated touch to the space, the room can also comfortably accommodate a king-size bed, making it a tranquil retreat after a long day. The second bedroom includes fitted storage, making it a versatile space that could serve as a guest room, home office, or children's bedroom. A well-appointed family bathroom and a separate utility room add to the home's practicality, ensuring every need is met.

Ground Floor First Floor