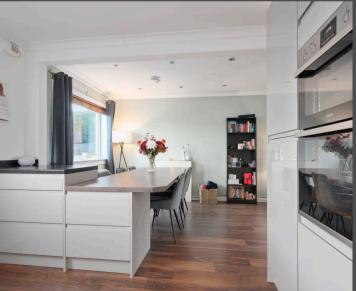

Upon entering, you're greeted by a spacious and thoughtfully designed open-plan ground floor. The heart of the home is the modern kitchen, which features integrated appliances including a dishwasher, fridge/freezer, oven, and hob. A standout feature is the built-in island with a dining table, providing a stylish and functional space for casual meals and hosting. The kitchen flows effortlessly into the dining area and living room, creating the ultimate space for entertaining and everyday living. The open-plan layout, complemented by large windows, fills the space with natural light, making it warm and inviting throughout the day.