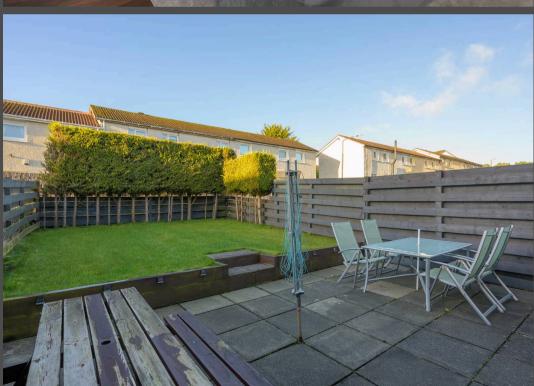

Externally, this property boasts an enviable west-facing rear garden, perfect for enjoying sunny afternoons and evening gatherings. The garden offers a great combination of lawn and patio space, ideal for outdoor dining or simply relaxing in the sun.