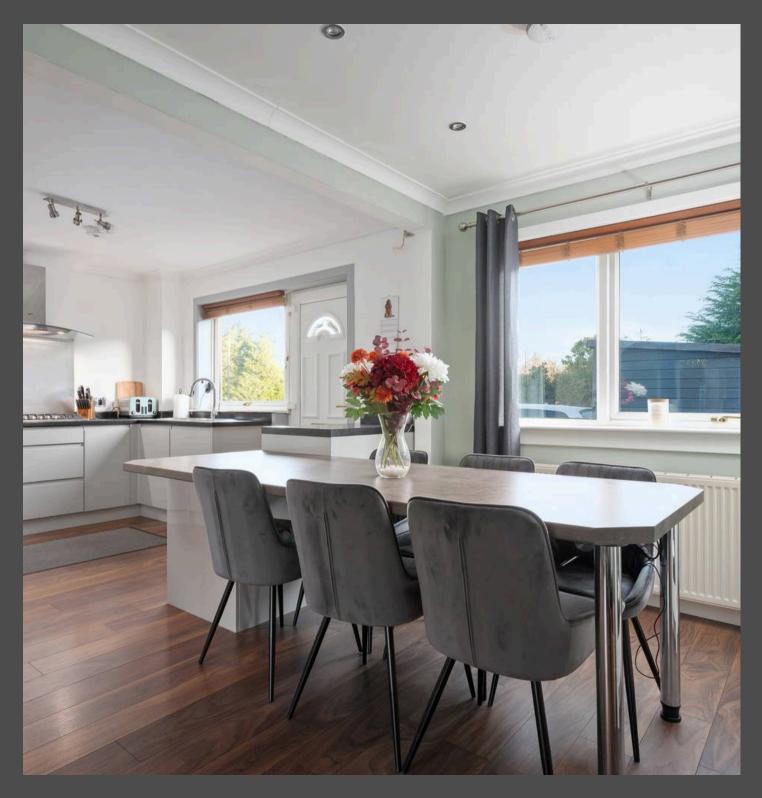

Upon entering, you're greeted by a spacious and thoughtfully designed open-plan ground floor. The heart of the home is the modern kitchen, which features integrated appliances including a dishwasher, fridge/freezer, oven, and hob. A standout feature is the built-in island with a dining table, providing a stylish and functional space for casual meals and hosting. The kitchen flows effortlessly into the dining area and living room, creating the ultimate space for entertaining and everyday living. The open-plan layout, complemented by large windows, fills the space with natural light, making it warm and inviting throughout the day.