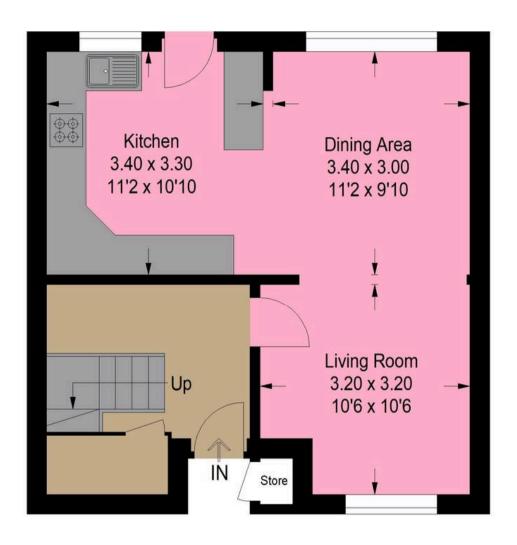

Upon entering, you're greeted by a spacious and thoughtfully designed open-plan ground floor. The heart of the home is the modern kitchen, which features integrated appliances including a dishwasher, fridge/freezer, oven, and hob. A standout feature is the built-in island with a dining table, providing a stylish and functional space for casual meals and hosting. The kitchen flows effortlessly into the dining area and living room, creating the ultimate space for entertaining and everyday living. The open-plan layout, complemented by large windows, fills the space with natural light, making it warm and inviting throughout the day.

Ground Floor First Floor