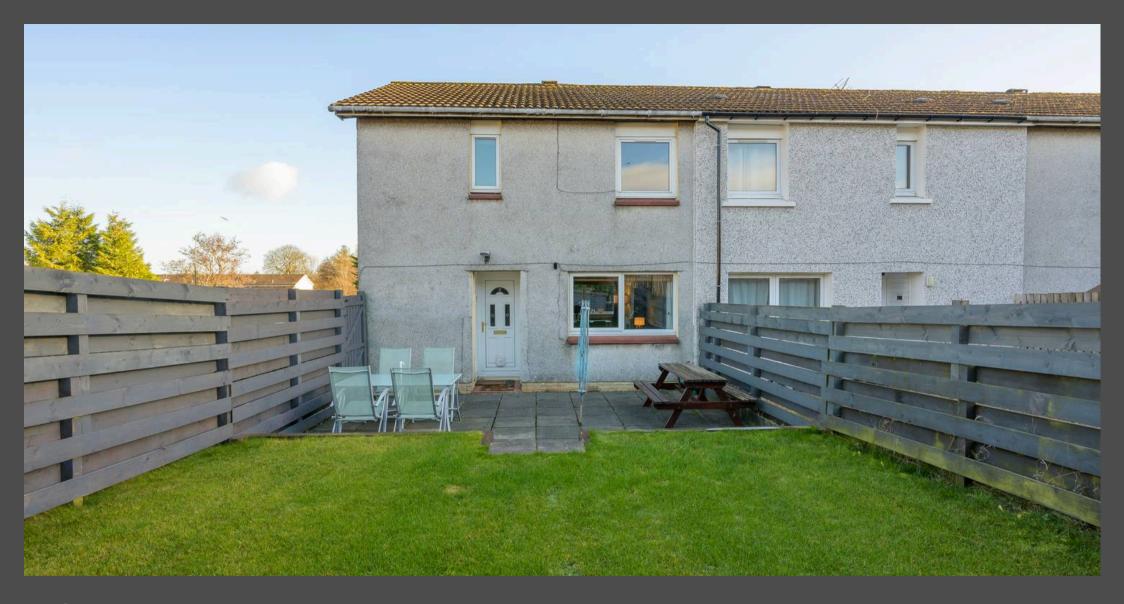

Externally, this property boasts an enviable west-facing rear garden, perfect for enjoying sunny afternoons and evening gatherings. The garden offers a great combination of lawn and patio space, ideal for outdoor dining or simply relaxing in the sun.