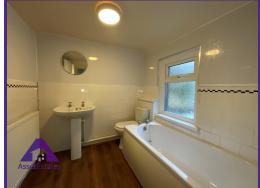

### Lounge/Diner

13'5" x 22'8" (4.13m x 6.97m) **Kitchen** 

6'4" x 11'1" (1.98m x 3.4m) Shower Room

6'6" x 11'4" (2.02m x 3.49m) Bathroom