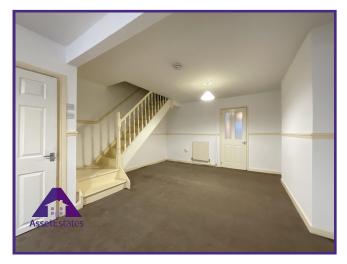

### Lounge/Diner

13'5" x 22'8" (4.13m x 6.97m) **Kitchen** 

6'4" x 11'1" (1.98m x 3.4m) Shower Room

6'6" x 11'4" (2.02m x 3.49m) Bathroom