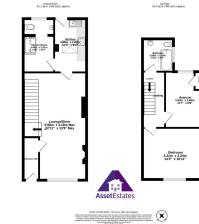

#### Entrance

### Lounge/Diner

13'5" x 22'8" (4.13m x 6.97m) **Kitchen** 

6'4" x 11'1" (1.98m x 3.4m) Shower Room

6'6" x 11'4" (2.02m x 3.49m) Bathroom

# 6'3" x 6'7" (1.94m x 2.07m) **Bedroom 1**

10'9" x 14'1" (3.34m x 4.31m) **Bedroom 2** 

#### 8'6" x 11'4" (2.65m x 3.5m)

**Tenure** We have been informed that this property is freehold, intending purchasers should make enquires with their solicitor