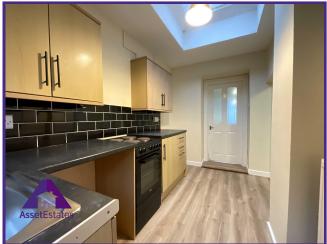

## \*\* NO CHAIN \*\* VIDEO TOUR \*\* IDEAL FIRST TIME BUY OR BUY TO LET \*\* EPC RATING: C \*\*

Situated on James Street, within easy reach of Abertillery town centre this terraced property briefly comprises; entrance, open plan lounge/diner, fitted kitchen, ground floor shower room, first floor bathroom, two bedrooms, front yard

### Lounge/Diner

13'5" x 22'8" (4.13m x 6.97m) **Kitchen** 

6'4" x 11'1" (1.98m x 3.4m) Shower Room

6'6" x 11'4" (2.02m x 3.49m) Bathroom