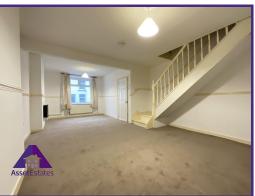

### Lounge/Diner

13'5" x 22'8" (4.13m x 6.97m) **Kitchen** 

6'4" x 11'1" (1.98m x 3.4m) Shower Room

6'6" x 11'4" (2.02m x 3.49m) Bathroom