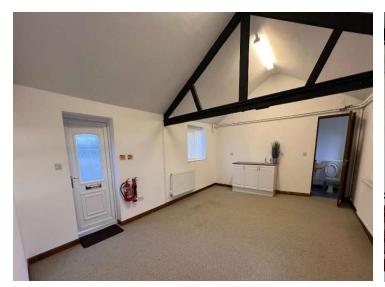

Ideally suited to be used as an office. Unit 1B amounts to approximately 465.26ft<sup>2</sup> (43.24m<sup>2</sup>) in total and includes 2 rooms (one containing a kitchenette) as well as a small w/c.