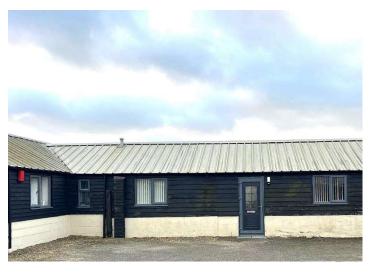

#### Introduction

Unit 1B sits within a range of converted farm buildings known as Uffcott Rural Business Park, just to the south of Swindon. The Property is situated a few minutes from the A4361 Wroughton to Avebury road, offering excellent links to Swindon and Marlborough. It is set in a beautiful country location on a quiet rural business park; viewing is highly recommended.

Ideally suited to be used as an office. Unit 1B amounts to approximately 465.26ft<sup>2</sup> (43.24m<sup>2</sup>) in total and includes 2 rooms (one containing a kitchenette) as well as a small w/c.