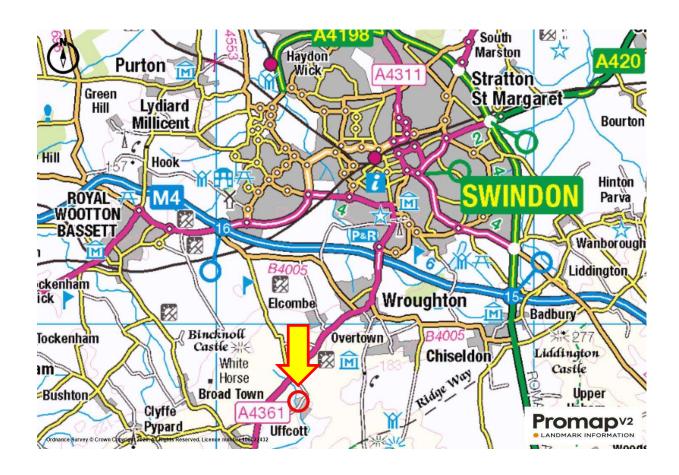

#### **Directions**

Postcode: SN4 9NB

What3words: <a href="https://w3w.co/burns.plant.arch">https://w3w.co/burns.plant.arch</a>