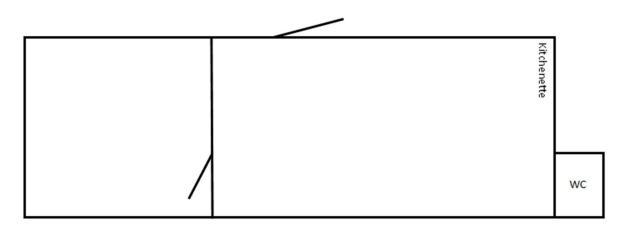

Ideally suited to be used as an office. Unit 1B amounts to approximately 465.26ft<sup>2</sup> (43.24m<sup>2</sup>) in total and includes 2 rooms (one containing a kitchenette) as well as a small w/c.

## **FLOOR PLAN (NOT TO SCALE)**