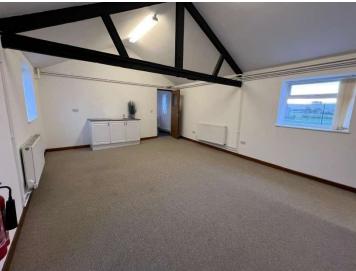

Ideally suited to be used as an office. Unit 1B amounts to approximately 465.26ft<sup>2</sup> (43.24m<sup>2</sup>) in total and includes 2 rooms (one containing a kitchenette) as well as a small w/c.