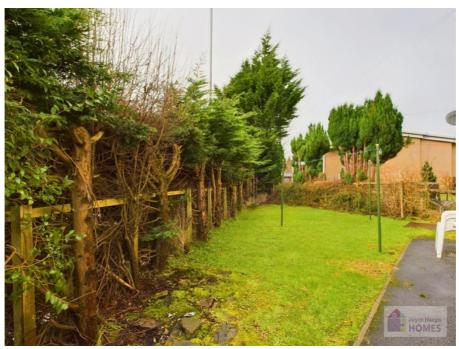

The property has neutral décor throughout and ample storage.

The enclosed front, side and rear gardens are laid mainly to lawn with mature perimeter hedging.

**Council Tax Band: C** 

E.K. Business Park 14 Stroud Road East Kilbride G75 0YA