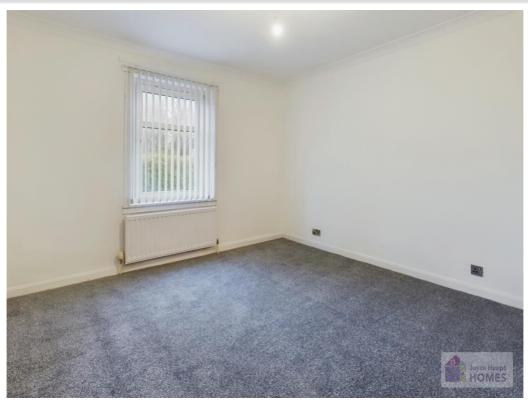

It comprises of the hallway, spacious lounge, modern fitted kitchen, two double bedrooms, and family bathroom.

E.K. Business Park 14 Stroud Road East Kilbride G75 0YA

The kitchen overlooks the rear garden. It has white cabinets and includes the integrated electric oven, gas hob, and has space for all freestanding appliances.

The property has neutral décor throughout and ample storage.

The enclosed front, side and rear gardens are laid mainly to lawn with mature perimeter hedging.

**Council Tax Band: C** 

E.K. Business Park 14 Stroud Road East Kilbride G75 0YA