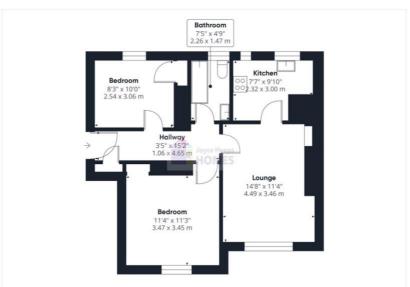

It comprises of the hallway, spacious lounge, modern fitted kitchen, two double bedrooms, and family bathroom.

E.K. Business Park 14 Stroud Road East Kilbride G75 0YA

The kitchen overlooks the rear garden. It has white cabinets and includes the integrated electric oven, gas hob, and has space for all freestanding appliances.