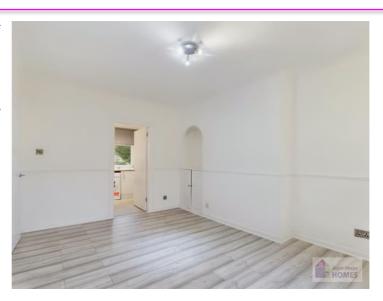

It comprises of the hallway, spacious lounge, modern fitted kitchen, two double bedrooms, and family bathroom.

E.K. Business Park 14 Stroud Road East Kilbride G75 0YA

The kitchen overlooks the rear garden. It has white cabinets and includes the integrated electric oven, gas hob, and has space for all freestanding appliances.

The property has neutral décor throughout and ample storage.

The enclosed front, side and rear gardens are laid mainly to lawn with mature perimeter hedging.

**Council Tax Band: C** 

E.K. Business Park 14 Stroud Road East Kilbride G75 0YA