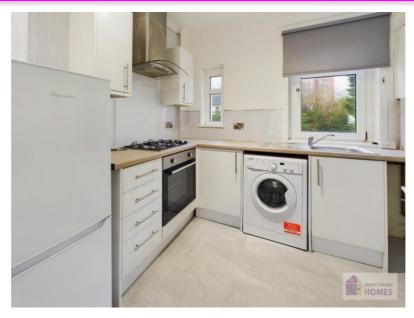

It comprises of the hallway, spacious lounge, modern fitted kitchen, two double bedrooms, and family bathroom.

E.K. Business Park 14 Stroud Road East Kilbride G75 0YA

The kitchen overlooks the rear garden. It has white cabinets and includes the integrated electric oven, gas hob, and has space for all freestanding appliances.