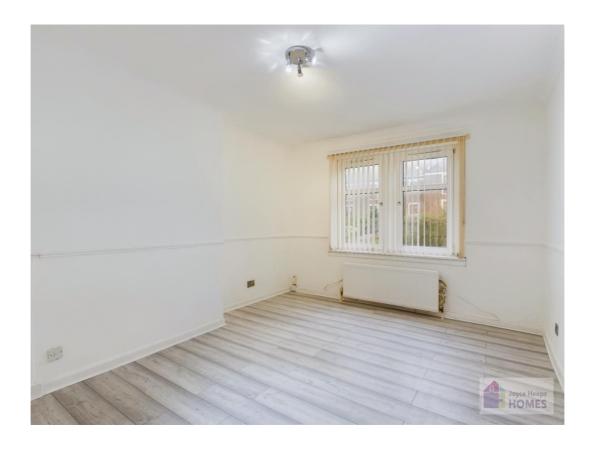

It comprises of the hallway, spacious lounge, modern fitted kitchen, two double bedrooms, and family bathroom.

E.K. Business Park 14 Stroud Road East Kilbride G75 0YA

The kitchen overlooks the rear garden. It has white cabinets and includes the integrated electric oven, gas hob, and has space for all freestanding appliances.

The property has neutral décor throughout and ample storage.

The enclosed front, side and rear gardens are laid mainly to lawn with mature perimeter hedging.

**Council Tax Band: C** 

E.K. Business Park 14 Stroud Road East Kilbride G75 0YA