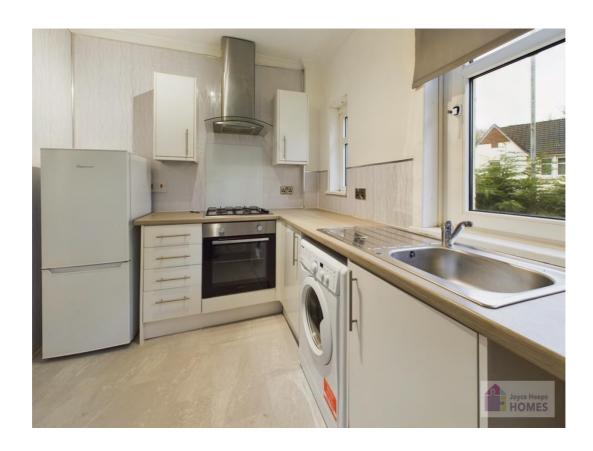

It comprises of the hallway, spacious lounge, modern fitted kitchen, two double bedrooms, and family bathroom.

E.K. Business Park 14 Stroud Road East Kilbride G75 0YA

The kitchen overlooks the rear garden. It has white cabinets and includes the integrated electric oven, gas hob, and has space for all freestanding appliances.