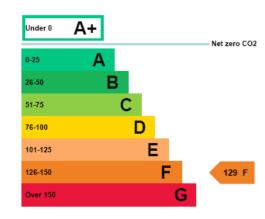

#### **EPC**

The property has an EPC rating of F (129).

#### Energy rating and score

This property's energy rating is F.