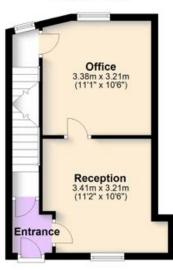

## Offers around £225,000

- Convenient town centre location
- Well maintained office accommodation over four floors
- Four separate office spaces
- Two dedicated kitchen areas
- Ample storage space
- Gross Internal Area 112 square metres (1,205 sqft)
- Suitable for partial or total residential conversion subject to consent
- · Business unaffected

#### **DESCRIPTION**

This is an opportunity to acquire a large property in a prominent setting in the heart of Skipton town centre. 21 Water Street is a four storey mid terrace property benefitting from ample storage, separate Office spaces, Kitchen and Toilet facilities. Suitable for partial or total residential conversion subject to consent.

# Lower Ground Floor

**Ground Floor** 

First Floor

Second Floor