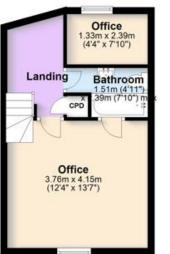

## Offers around £225,000

- Convenient town centre location
- Well maintained office accommodation over four floors
- Four separate office spaces
- Two dedicated kitchen areas
- Ample storage space
- Gross Internal Area 112 square metres (1,205 sqft)
- Suitable for partial or total residential conversion subject to consent
- · Business unaffected

#### **DESCRIPTION**

This is an opportunity to acquire a large property in a prominent setting in the heart of Skipton town centre. 21 Water Street is a four storey mid terrace property benefitting from ample storage, separate Office spaces, Kitchen and Toilet facilities. Suitable for partial or total residential conversion subject to consent.

# Lower Ground Floor

**Ground Floor** 

First Floor

Second Floor