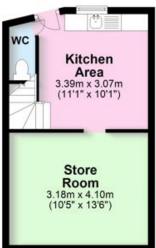

## Offers around £225,000

- Convenient town centre location
- Well maintained office accommodation over four floors
- Four separate office spaces
- Two dedicated kitchen areas
- Ample storage space
- Gross Internal Area 112 square metres (1,205 sqft)
- Suitable for partial or total residential conversion subject to consent
- · Business unaffected

#### **DESCRIPTION**

This is an opportunity to acquire a large property in a prominent setting in the heart of Skipton town centre. 21 Water Street is a four storey mid terrace property benefitting from ample storage, separate Office spaces, Kitchen and Toilet facilities. Suitable for partial or total residential conversion subject to consent.

# Lower Ground Floor

**Ground Floor** 

First Floor

Second Floor