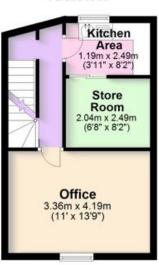

## Offers around £225,000

- Convenient town centre location
- Well maintained office accommodation over four floors
- Four separate office spaces
- Two dedicated kitchen areas
- Ample storage space
- Gross Internal Area 112 square metres (1,205 sqft)
- Suitable for partial or total residential conversion subject to consent
- · Business unaffected

#### **DESCRIPTION**

This is an opportunity to acquire a large property in a prominent setting in the heart of Skipton town centre. 21 Water Street is a four storey mid terrace property benefitting from ample storage, separate Office spaces, Kitchen and Toilet facilities. Suitable for partial or total residential conversion subject to consent.

# Lower Ground Floor

**Ground Floor** 

First Floor

Second Floor