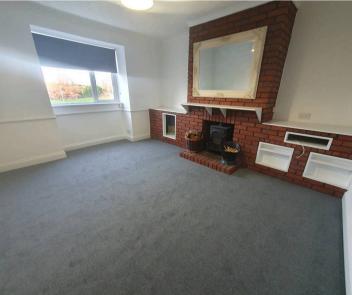

## Whitstable

\* ONE BEDROOM MAISONETTE IN SWALECLIFFE \* A lovely one bedroom maisonette in a convenient location with all amenities on your doorstep including bus routes and train station. The property has been refurbished inside to offer new carpets and decorated throughout. The accommodation comprises of its own private entrance, hallway useful for bike storage, one large bedroom with built-in wardrobes, good sized lounge with open fireplace, modern fitted kitchen with integrated oven and a shower room. There is gas central heating and double glazed windows. Available NOW.

**Reception Room** 12' 0" x 14' 7" (3.66m x 4.45m)

Kitchen

8' 8" x 8' 0" (2.64m x 2.44m)

Bedroom

14' 2" x 12' 3" (4.32m x 3.73m)