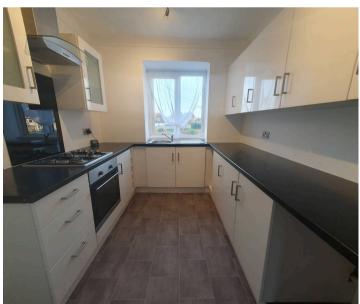

## Whitstable

\* ONE BEDROOM MAISONETTE IN SWALECLIFFE \* A lovely one bedroom maisonette in a convenient location with all amenities on your doorstep including bus routes and train station. The property has been refurbished inside to offer new carpets and decorated throughout. The accommodation comprises of its own private entrance, hallway useful for bike storage, one large bedroom with built-in wardrobes, good sized lounge with open fireplace, modern fitted kitchen with integrated oven and a shower room. There is gas central heating and double glazed windows. Available NOW.

**Reception Room** 12' 0" x 14' 7" (3.66m x 4.45m)

Kitchen

8' 8" x 8' 0" (2.64m x 2.44m)

Bedroom

14' 2" x 12' 3" (4.32m x 3.73m)