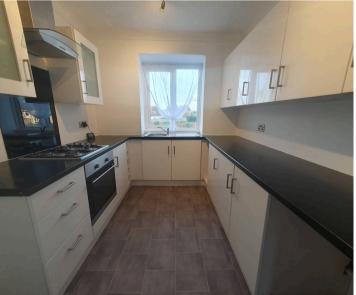

## Whitstable

\* ONE BEDROOM MAISONETTE IN SWALECLIFFE \* A lovely one bedroom maisonette in a convenient location with all amenities on your doorstep including bus routes and train station. The property has been refurbished inside to offer new carpets and decorated throughout. The accommodation comprises of its own private entrance, hallway useful for bike storage, one large bedroom with built-in wardrobes, good sized lounge with open fireplace, modern fitted kitchen with integrated oven and a shower room. There is gas central heating and double glazed windows. Available NOW.

**Reception Room** 12' 0" x 14' 7" (3.66m x 4.45m)

Kitchen

8' 8" x 8' 0" (2.64m x 2.44m)

Bedroom

14' 2" x 12' 3" (4.32m x 3.73m)