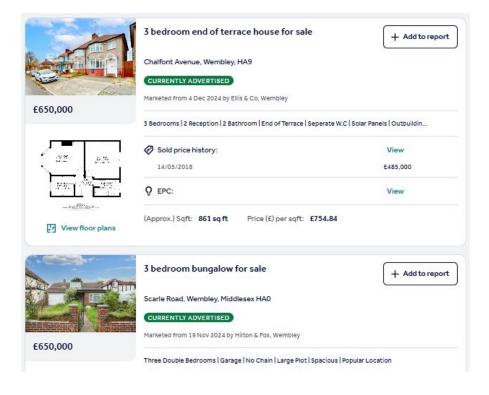

## Sale Comparables Report

This report shows comparable sold properties in the area using Land Registry sold information. There are comparable properties in the area selling for as much as £650,000.00.