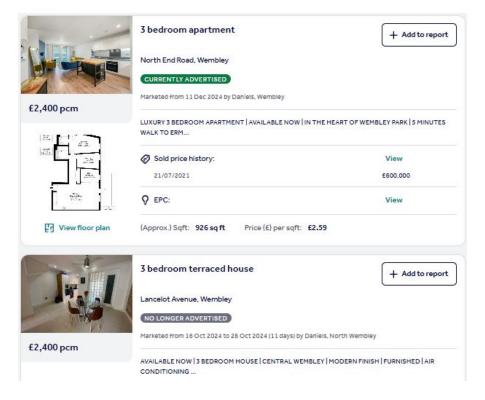

## **Rent Comparables Report**

This property is situated in a high demand rental area with rents achieving as much as £2,400 based on the analysis carried out by our letting team at **Let Property Management**.