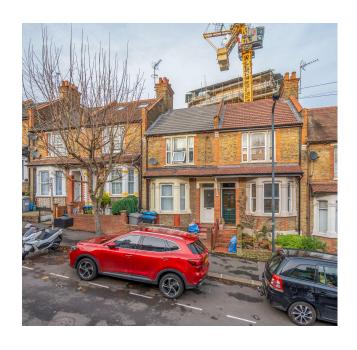

## **Property Description**

Our latest listing is in Park Place, Wembley, HA9

This property has a potential to rent for £2,400 which would provide the investor a Gross Yield of 4.5% if the rent was increased to market rate.

Park Place, Wembley, HA9

3 Bedroom

1 Bathroom

Lounge and Kitchen

**Spacious Rooms** 

Factor Fees: £0.00

**Ground Rent: freehold** 

Lease Length: freehold