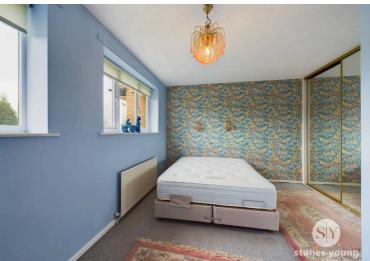

## **Bedroom One**

Excellent double bedroom with carpet flooring, panelled radiator, full length sliding mirrored wardrobes, TV point, 2x uPVC double glazed windows with superb panoramic views across towards Pendle Hill and overlooking the neighbouring cricket ground.

## **Bedroom Two**

Carpet flooring, panelled radiator, full length fitted wardrobes and built-in drawers, uPVC double glazed window.