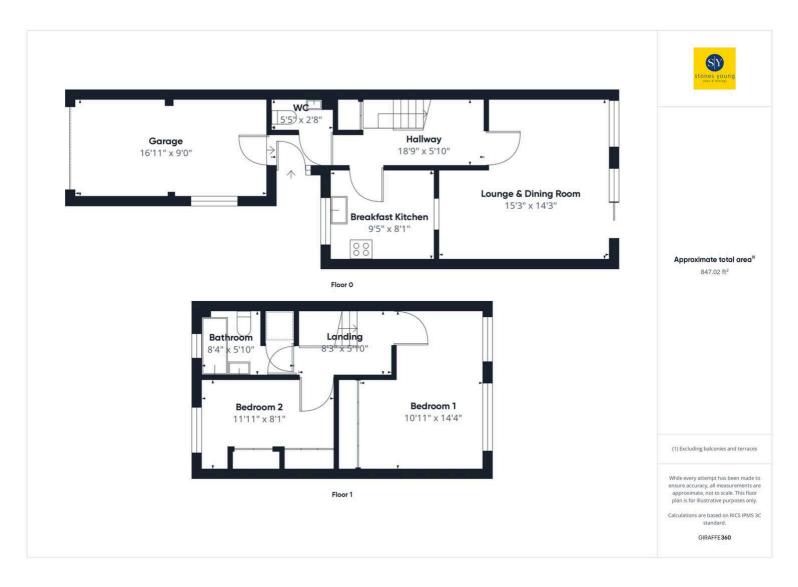

## **Entrance Hallway**

Spacious area with double glazed front door and glazed panelled surround, carpet flooring, panelled radiator, staircase to first floor, built in store cupboard, personal door leading through to garage.

## Cloakroom

2-pc white suite comprising hand wash basin, low level w.c., extractor fan, panelled radiator, wood effect flooring.

## **Breakfast Kitchen**

A range of light wood finish fitted wall, base and drawer units with laminate working surfaces, integrated electric oven, 4-ring electric ceramic hob, stainless steel sink drainer unit with mixer tap, plumbing for dishwasher, space for fridge, wood style flooring, part tiled walls, panelled radiator, serving hatch through to dining area, uPVC double glazed window over looking cul-de-sac.

## Lounge & Dining Room

Light and airy open plan room with carpet flooring, television point, panelled radiator, wall mounted gas fire, uPVC double glazed window, sliding aluminium double glazed patio doors leading to rear garden with a pleasant aspect over neighbouring the cricket grounds and views across towards Pendle Hill.

## Landing

Carpet flooring, loft access, wood balustrade.

## **Bedroom One**

Excellent double bedroom with carpet flooring, panelled radiator, full length sliding mirrored wardrobes, TV point, 2x uPVC double glazed windows with superb panoramic views across towards Pendle Hill and overlooking the neighbouring cricket ground.

## **Bedroom Two**

Carpet flooring, panelled radiator, full length fitted wardrobes and built-in drawers, uPVC double glazed window.

## **Bathroom**

3-pc white suite comprising panelled bath with shower over, folding shower screen, pedestal basin with mixer tap, low level w.c., tiled effect flooring, fully tiled walls, panelled radiator, built-in cupboard housing hot water cylinder tank, uPVC double glazed window.