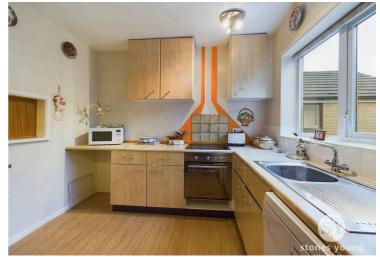

## **Breakfast Kitchen**

A range of light wood finish fitted wall, base and drawer units with laminate working surfaces, integrated electric oven, 4-ring electric ceramic hob, stainless steel sink drainer unit with mixer tap, plumbing for dishwasher, space for fridge, wood style flooring, part tiled walls, panelled radiator, serving hatch through to dining area, uPVC double glazed window over looking cul-de-sac.