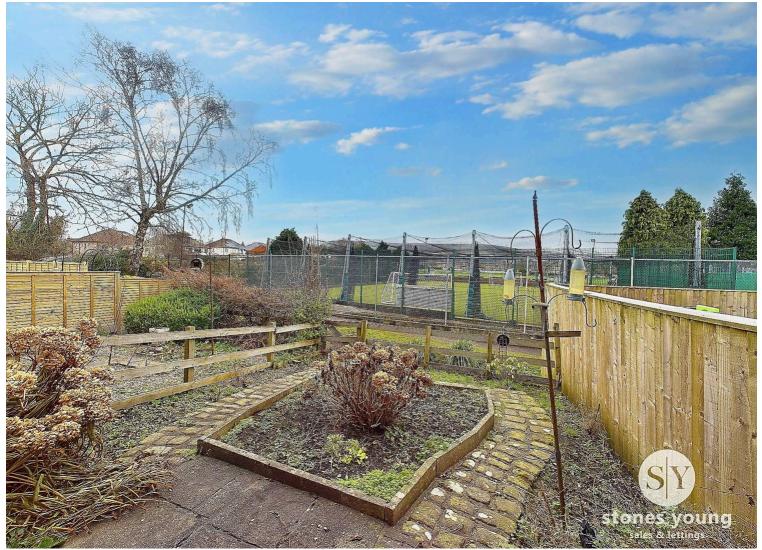

wall units, plumbing for a washing machine, and a wall-mounted gas central heating boiler. To the rear of the house, an attractive stone-flagged and cobbled patio awaits, featuring a central raised flower bed and side planted borders with fencing surround. To the rear of the property are open aspects over the adjoining cricket grounds. Residents can enjoy stunning views across towards Pendle Hill, making the outdoor space a perfect spot for relaxation and enjoyment. Early viewing is highly advised.

## Lounge & Dining Room

Light and airy open plan room with carpet flooring, television point, panelled radiator, wall mounted gas fire, uPVC double glazed window, sliding aluminium double glazed patio doors leading to rear garden with a pleasant aspect over neighbouring the cricket grounds and views across towards Pendle Hill.