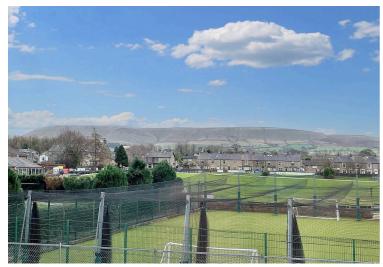

# 7 Bridge Court, Clitheroe

£187,500 Freehold

\*\* CHARMING 2 BEDROOM MODERN MEWS PROPERTY SET IN A FANTASTIC SMALL CUL-DE-SAC POSITION JUST OFF PIMLICO ROAD OFFERING SUPERB FURTHER POTENTIAL AND NO ONWARD CHAIN \*\* With stunning rear views across towards Pendle Hill and the adjoining cricket grounds.

wall units, plumbing for a washing machine, and a wall-mounted gas central heating boiler. To the rear of the house, an attractive stone-flagged and cobbled patio awaits, featuring a central raised flower bed and side planted borders with fencing surround. To the rear of the property are open aspects over the adjoining cricket grounds. Residents can enjoy stunning views across towards Pendle Hill, making the outdoor space a perfect spot for relaxation and enjoyment. Early viewing is highly advised.

## Lounge & Dining Room

Light and airy open plan room with carpet flooring, television point, panelled radiator, wall mounted gas fire, uPVC double glazed window, sliding aluminium double glazed patio doors leading to rear garden with a pleasant aspect over neighbouring the cricket grounds and views across towards Pendle Hill.