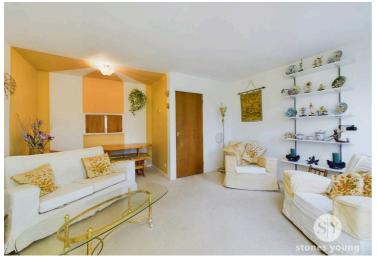

## Lounge & Dining Room

Light and airy open plan room with carpet flooring, television point, panelled radiator, wall mounted gas fire, uPVC double glazed window, sliding aluminium double glazed patio doors leading to rear garden with a pleasant aspect over neighbouring the cricket grounds and views across towards Pendle Hill.