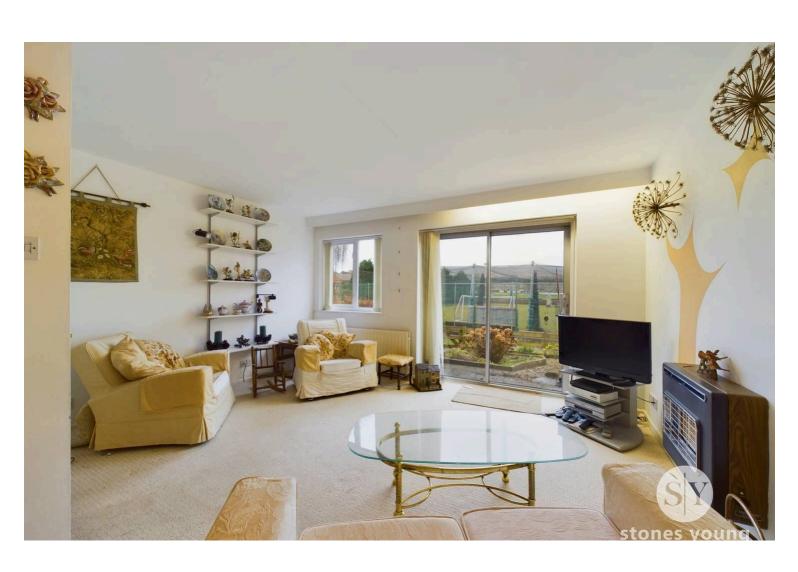

## Lounge & Dining Room

Light and airy open plan room with carpet flooring, television point, panelled radiator, wall mounted gas fire, uPVC double glazed window, sliding aluminium double glazed patio doors leading to rear garden with a pleasant aspect over neighbouring the cricket grounds and views across towards Pendle Hill.