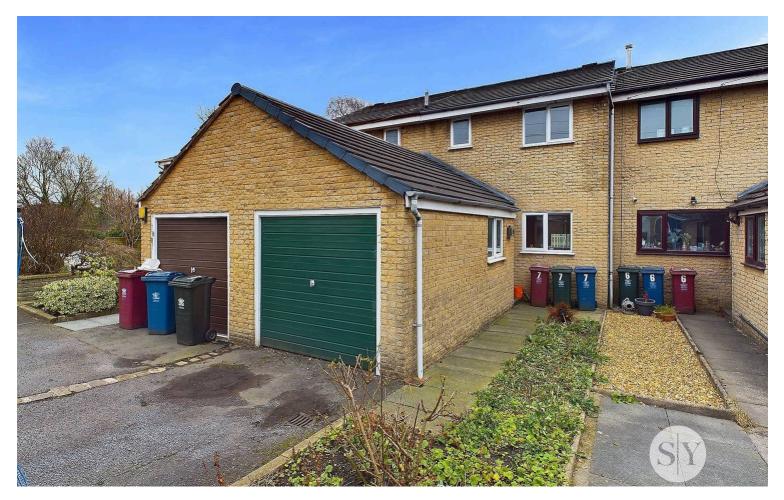

Outside, the property provides a tarmac front driveway offering private parking for one vehicle, alongside paved pathways and front planted garden areas. The attached large single garage provides additional convenience, complete with power and lighting, fitted

wall units, plumbing for a washing machine, and a wall-mounted gas central heating boiler. To the rear of the house, an attractive stone-flagged and cobbled patio awaits, featuring a central raised flower bed and side planted borders with fencing surround. To the rear of the property are open aspects over the adjoining cricket grounds. Residents can enjoy stunning views across towards Pendle Hill, making the outdoor space a perfect spot for relaxation and enjoyment. Early viewing is highly advised.