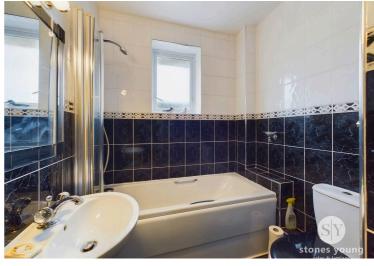

## **Bathroom**

3-pc white suite comprising panelled bath with shower over, folding shower screen, pedestal basin with mixer tap, low level w.c., tiled effect flooring, fully tiled walls, panelled radiator, built-in cupboard housing hot water cylinder tank, uPVC double glazed window.