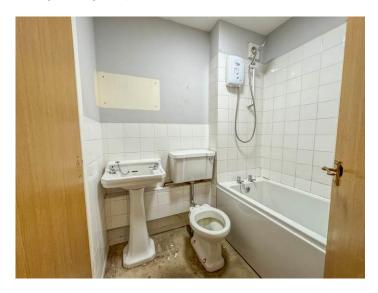

#### **BATHROOM**

WC with low level cistern. Pedestal wash hand basin. Panelled bath with electric shower over. Airing/storage cupboard.

LOUNGE/BEDROOM 14' x 13' 3" (4.27m x 4.04m) Two double glazed windows overlooking communal gardens. Storage area. Textured ceiling. Electric storage radiators.