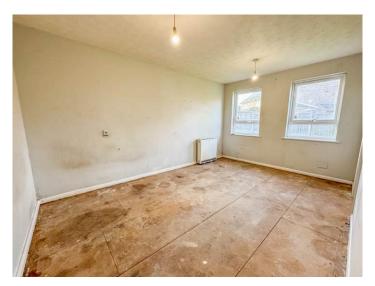

#### **BATHROOM**

WC with low level cistern. Pedestal wash hand basin. Panelled bath with electric shower over. Airing/storage cupboard.

LOUNGE/BEDROOM 14' x 13' 3" (4.27m x 4.04m) Two double glazed windows overlooking communal gardens. Storage area. Textured ceiling. Electric storage radiators.

KITCHEN (REQUIRING COMPLETE REFURBISHMENT) 9' 6" x 7' 2" (2.9m x 2.18m) Double glazed window overlooking communal gardens. Space for appliances. Textured ceiling.