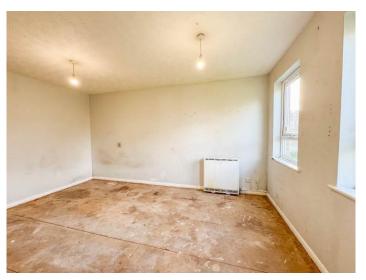

#### **BATHROOM**

WC with low level cistern. Pedestal wash hand basin. Panelled bath with electric shower over. Airing/storage cupboard.

LOUNGE/BEDROOM 14' x 13' 3" (4.27m x 4.04m) Two double glazed windows overlooking communal gardens. Storage area. Textured ceiling. Electric storage radiators.

KITCHEN (REQUIRING COMPLETE REFURBISHMENT) 9' 6" x 7' 2" (2.9m x 2.18m) Double glazed window overlooking communal gardens. Space for appliances. Textured ceiling.