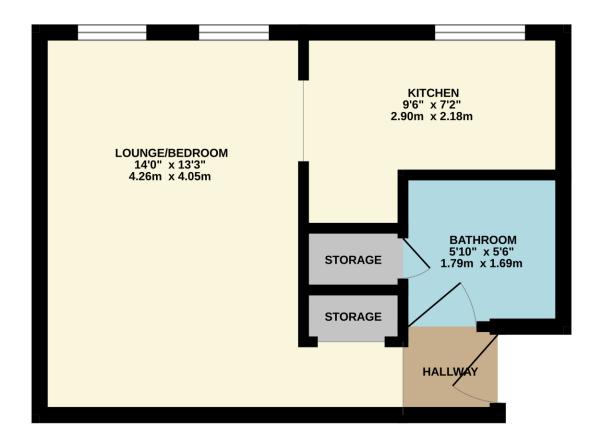

## **GROUND FLOOR** 260 sq.ft. (24.1 sq.m.) approx.

TOTAL FLOOR AREA: 260 sq.ft. (24.1 sq.m.) approx.

Whilst every attempt has been made to ensure the accuracy of the floorplan contained here, measurements of doors, windows, rooms and any other items are approximate and no responsibility is taken for any error, omission or mis-statement. This plan is for flittestrative purposes only and should be used as such by any prospective purchaser. The services, systems and appliances shown have not been tested and no guarantee as to their operability or efficiency can be given.