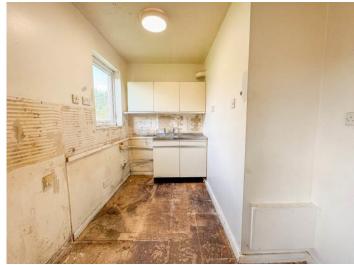

KITCHEN (REQUIRING COMPLETE REFURBISHMENT) 9' 6" x 7' 2" (2.9m x 2.18m) Double glazed window overlooking communal gardens. Space for appliances. Textured ceiling.

#### **BATHROOM**

WC with low level cistern. Pedestal wash hand basin. Panelled bath with electric shower over. Airing/storage cupboard.

LOUNGE/BEDROOM 14' x 13' 3" (4.27m x 4.04m) Two double glazed windows overlooking communal gardens. Storage area. Textured ceiling. Electric storage radiators.