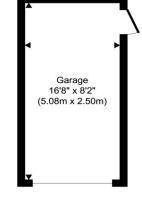

#### **Outside**

A gravel driveway to the front of the property provides **OFF-ROAD PARKING** and in turn access to the **GARAGE** with up-and-over door and service door. A ramped footpath from the shingle driveway leads to the front door with the front garden landscaped for low maintenance being predominantly laid to lawn with established shrubs and hedging.

## 37 BANTOCKS ROAD, GREAT WALDINGFIELD, SUDBURY, SUFFOLK, CO10 0RT

Ground Floor Approximate Floor Area 599.98 sq. ft. (55.74 sq. m)

Outbuilding Approximate Floor Area 136.70 sq. ft. (12.70 sq. m)

TOTAL APPROX. FLOOR AREA 736.68 SQ.FT. (68.44 SQ.M.) Produced by www.chevronphotography.co.uk © 2024