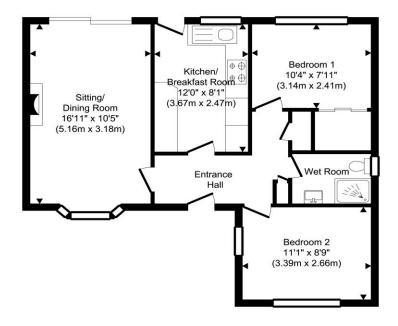

### A detached two-bedroom bungalow with garden and off-road parking.

**ENTRANCE HALL:** An inviting room with space for shoes and coats with useful airing cupboard with shelving, further boiler cupboard and doors leading to:-

**KITCHEN/BREAKFAST ROOM:** The kitchen is fitted with a wide range of matching traditional cupboards at eye-level and base level with thick worktop above, attractive tile splashback, pretty views over the rear garden and door leading to rear garden terrace. Integrated appliances include a four-ring gas hob with extractor above, one-and-a-half eye-level oven with space for fridge/freezer and washing machine.

**SITTING/DINING ROOM:** A wonderfully light front-to-back room with bay window offering views over the front garden and glass patio doors leading to rear garden terrace. With your attention in this room immediately drawn to the pretty gas coal effect fireplace with charming moulded surround.

**BEDROOM 1:** A generous double bedroom with triple built-in wardrobe and pretty views over the rear garden.

**BEDROOM 2:** A spacious second double bedroom with room for a desk and views over the front garden.

**WET ROOM:** A three-piece suite consisting of a walk-in wet room area with shower screen with close coupled WC and wash hand basin and heated towel rail.

## 37 BANTOCKS ROAD, GREAT WALDINGFIELD, SUDBURY, SUFFOLK, CO10 0RT

Ground Floor Approximate Floor Area 599.98 sq. ft. (55.74 sq. m)

Outbuilding Approximate Floor Area 136.70 sq. ft. (12.70 sq. m)

TOTAL APPROX. FLOOR AREA 736.68 SQ.FT. (68.44 SQ.M.) Produced by www.chevronphotography.co.uk © 2024