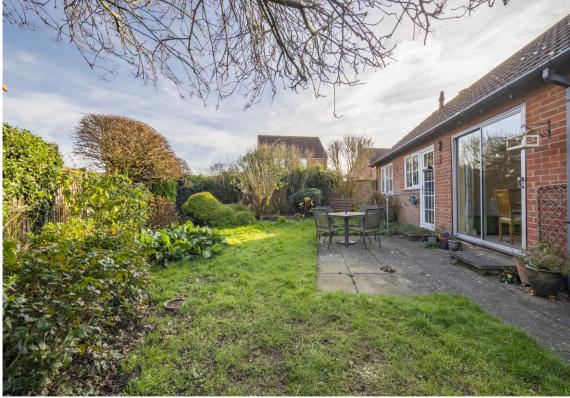

To the immediate rear of the property is a terrace seating area being a great space for entertaining accessed of both the kitchen/breakfast room and sitting/dining room with the rest of the garden being predominantly laid to lawn with well-stocked borders offering seasonal colour as well as established shrubs, hedging and trees being pleasing on the eye.