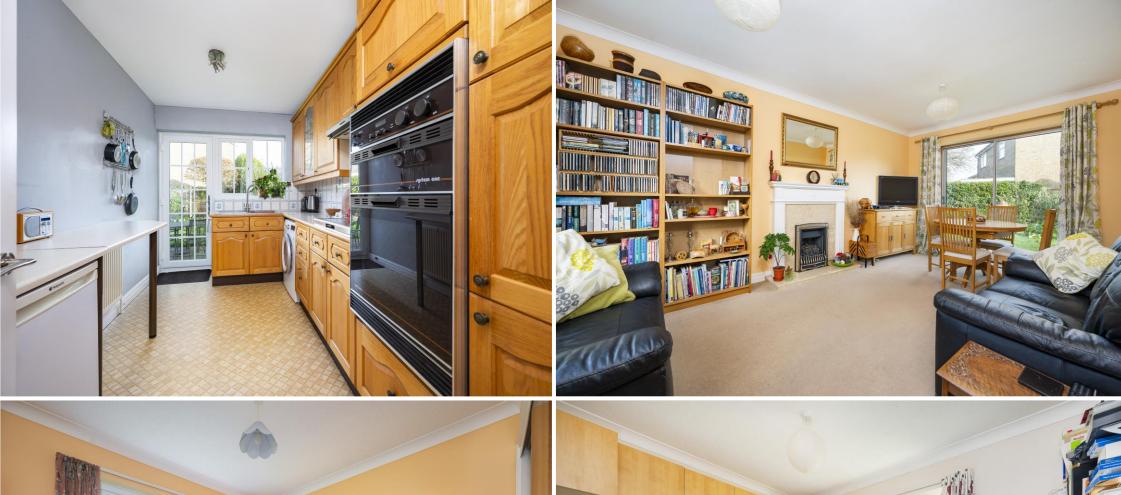

**KITCHEN/BREAKFAST ROOM:** The kitchen is fitted with a wide range of matching traditional cupboards at eye-level and base level with thick worktop above, attractive tile splashback, pretty views over the rear garden and door leading to rear garden terrace. Integrated appliances include a four-ring gas hob with extractor above, one-and-a-half eye-level oven with space for fridge/freezer and washing machine.

**SITTING/DINING ROOM:** A wonderfully light front-to-back room with bay window offering views over the front garden and glass patio doors leading to rear garden terrace. With your attention in this room immediately drawn to the pretty gas coal effect fireplace with charming moulded surround.