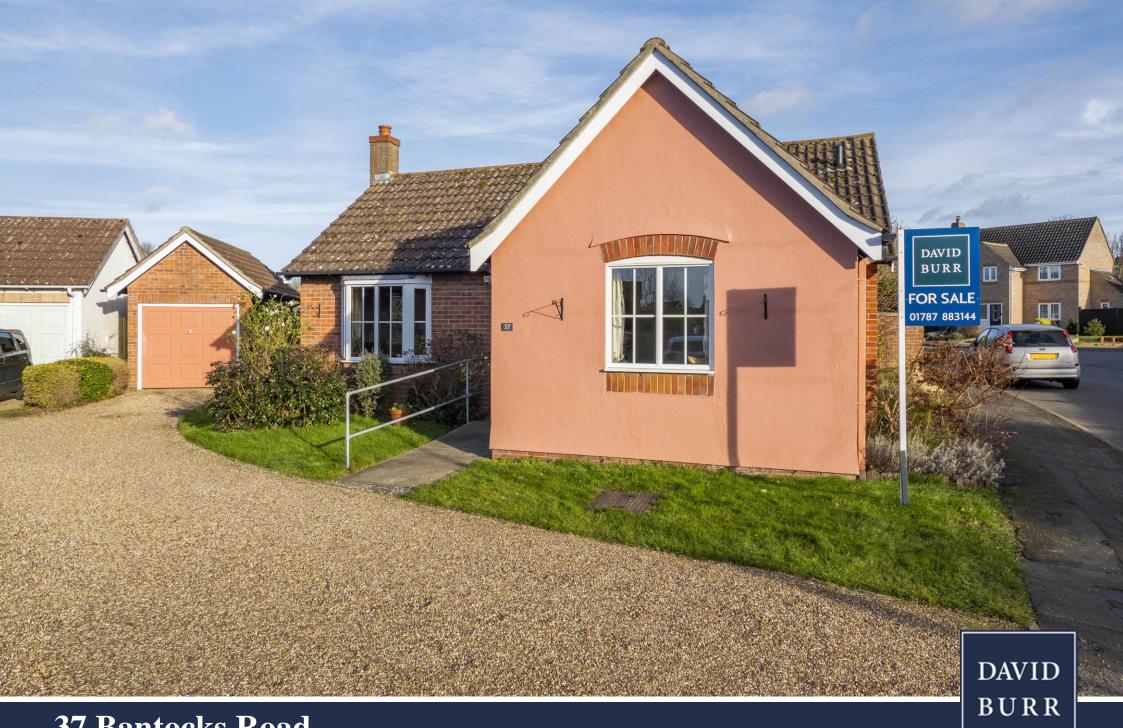

37 Bantocks Road, Great Waldingfield, Suffolk

A well presented two-bedroom detached bungalow in the popular village of Great Waldingfield. Off-road parking can be found to the front with an established private garden to the rear.

#### **Outside**

A gravel driveway to the front of the property provides **OFF-ROAD PARKING** and in turn access to the **GARAGE** with up-and-over door and service door. A ramped footpath from the shingle driveway leads to the front door with the front garden landscaped for low maintenance being predominantly laid to lawn with established shrubs and hedging.