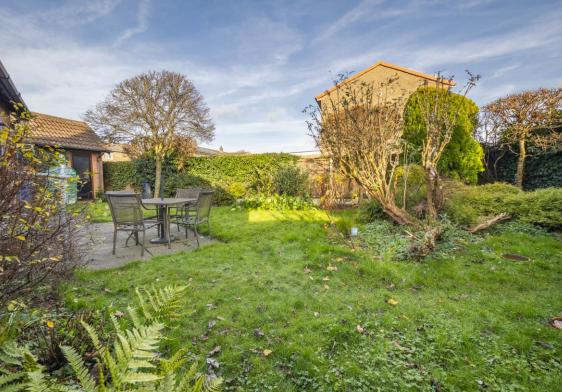

To the immediate rear of the property is a terrace seating area being a great space for entertaining accessed of both the kitchen/breakfast room and sitting/dining room with the rest of the garden being predominantly laid to lawn with well-stocked borders offering seasonal colour as well as established shrubs, hedging and trees being pleasing on the eye.