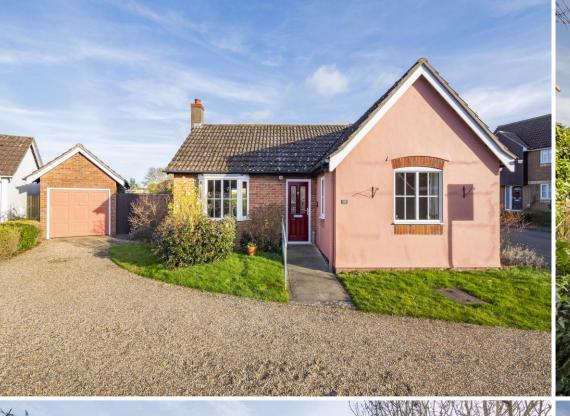

A well presented two-bedroom detached bungalow in the popular village of Great Waldingfield. Off-road parking can be found to the front with an established private garden to the rear.

#### **Outside**

A gravel driveway to the front of the property provides **OFF-ROAD PARKING** and in turn access to the **GARAGE** with up-and-over door and service door. A ramped footpath from the shingle driveway leads to the front door with the front garden landscaped for low maintenance being predominantly laid to lawn with established shrubs and hedging.