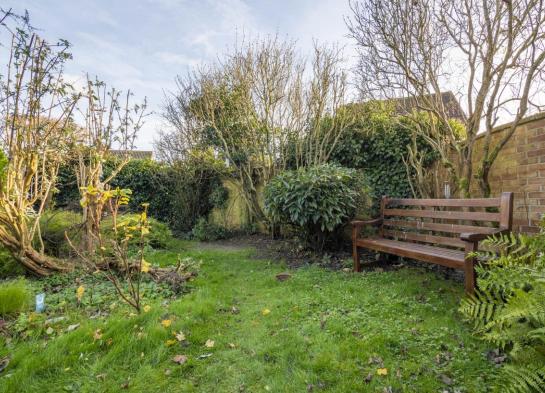

To the immediate rear of the property is a terrace seating area being a great space for entertaining accessed of both the kitchen/breakfast room and sitting/dining room with the rest of the garden being predominantly laid to lawn with well-stocked borders offering seasonal colour as well as established shrubs, hedging and trees being pleasing on the eye.