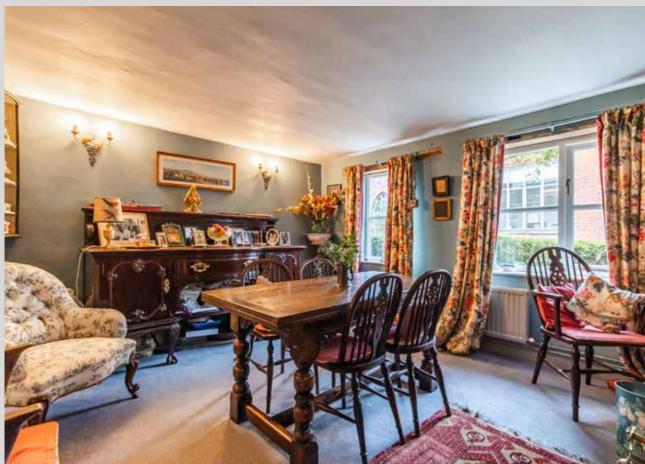

The well-appointed accommodation includes a fitted kitchen, a separate dining room and a lounge. Both of these reception rooms are spacious and also benefit from having open fireplaces. To the first floor you will find three good sized bedrooms and a family bathroom. To the outside, Skeps Cottage benefits from having its own driveway to the side of the property.