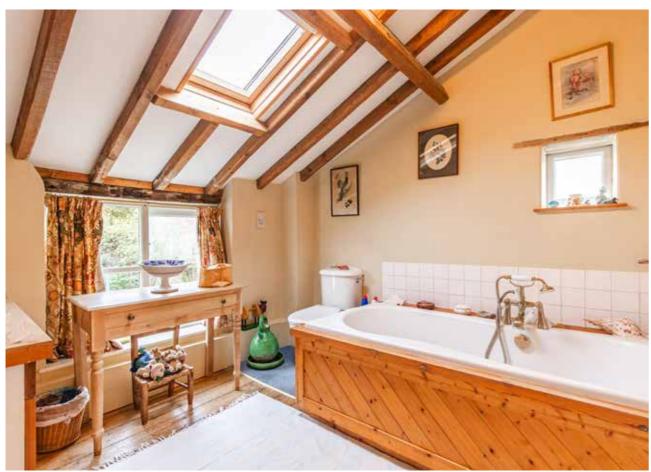

The well-appointed accommodation includes a fitted kitchen, a separate dining room and a lounge. Both of these reception rooms are spacious and also benefit from having open fireplaces. To the first floor you will find three good sized bedrooms and a family bathroom. To the outside, Skeps Cottage benefits from having its own driveway to the side of the property.