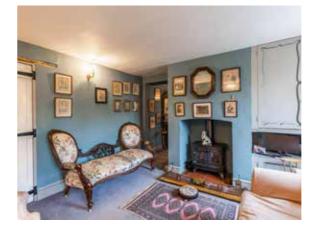

The well-appointed accommodation includes a fitted kitchen, a separate dining room and a lounge. Both of these reception rooms are spacious and also benefit from having open fireplaces. To the first floor you will find three good sized bedrooms and a family bathroom. To the outside, Skeps Cottage benefits from having its own driveway to the side of the property.