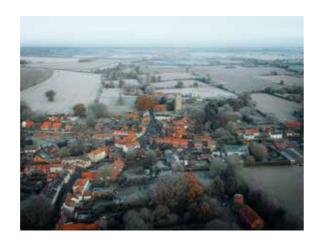

## Foulsham

TIMELESS NORFOLK CHARM

Poulsham, a quaint Norfolk village steeped in history and picturesque charm, features the 14th century 'Church of The Holy Innocent', rebuilt after a fire in 1770 with its original 15th century tower preserved. The village boasts a lively community with amenities including a pub, shop, primary school, community centre, and park.

Located 10 miles from Holt, renowned for its Georgian architecture and vibrant village life, Foulsham enjoys proximity to amenities such as tea shops, antique stores, and Gresham's School. It falls within the catchment area of Reepham High School and is conveniently situated 18 miles from Norwich, offering easy access to transport links via rail and Norwich Airport.