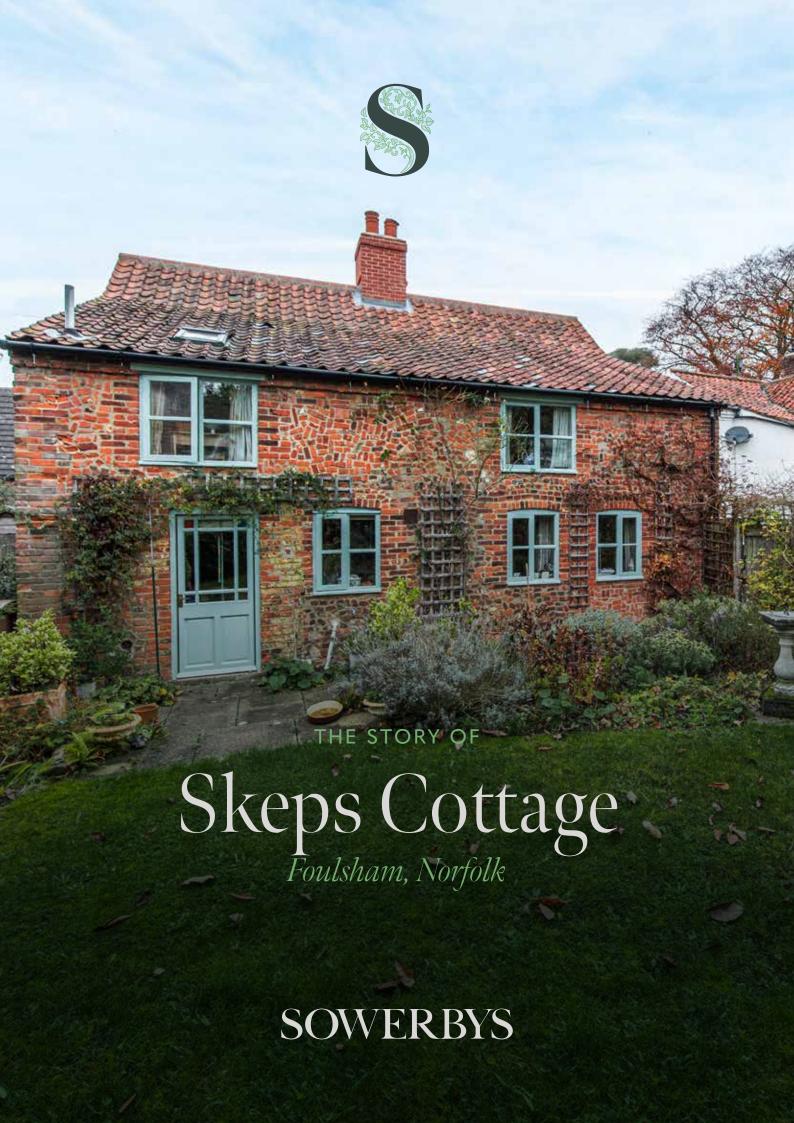

# Skeps Cottage Foulsham, Norfolk NR20 5RT

Detached Character Cottage

Popular Village Location

Two Reception Rooms with Open Fireplace

Fitted Kitchen

Three Bedrooms

Single Garage

Driveway to the Side of the Cottage

Private Rear Garden with Patio Area

**SOWERBYS DEREHAM OFFICE** 01362 693591 dereham@sowerbys.com

Located in the popular village of Foulsham is this delightful three-bedroom detached cottage, which has charm and character to spare. Skeps Cottage has a central position in the village, yet enjoys a good degree of privacy to the rear.