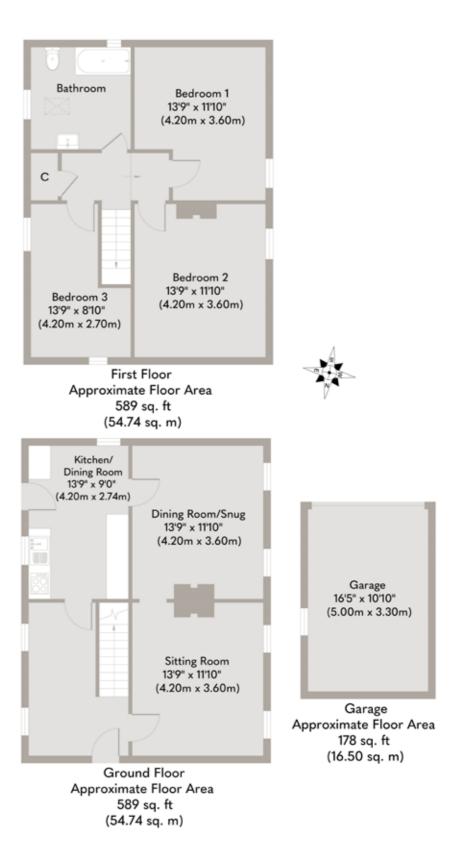

# Skeps Cottage Foulsham, Norfolk NR20 5RT

Detached Character Cottage

Popular Village Location

Two Reception Rooms with Open Fireplace

Fitted Kitchen

Three Bedrooms

Single Garage

Driveway to the Side of the Cottage

The well-appointed accommodation includes a fitted kitchen, a separate dining room and a lounge. Both of these reception rooms are spacious and also benefit from having open fireplaces. To the first floor you will find three good sized bedrooms and a family bathroom. To the outside, Skeps Cottage benefits from having its own driveway to the side of the property.

This driveway leads to the single garage which provides off-road parking. The cottage style rear garden is enclosed by a brick and flint wall, panelled fencing and includes a patio area, mature flowers, shrubs, tree beds and borders.