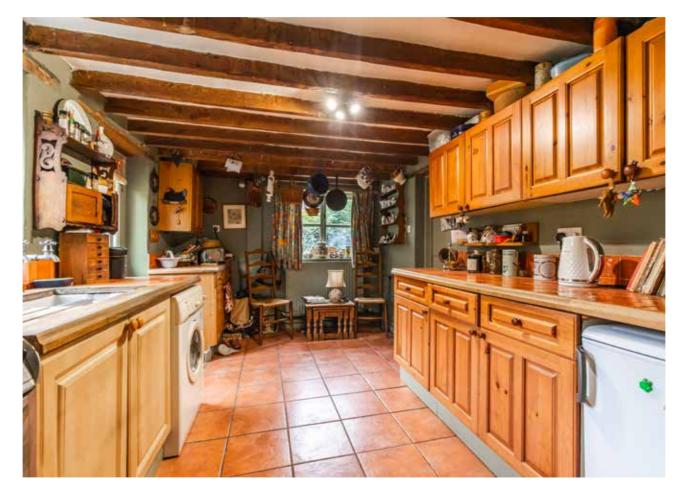

The well-appointed accommodation includes a fitted kitchen, a separate dining room and a lounge. Both of these reception rooms are spacious and also benefit from having open fireplaces. To the first floor you will find three good sized bedrooms and a family bathroom. To the outside, Skeps Cottage benefits from having its own driveway to the side of the property.