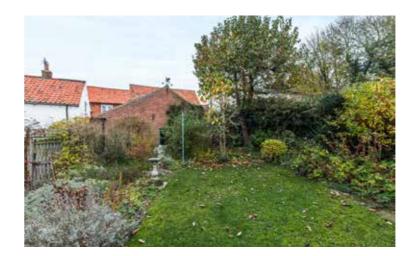

This driveway leads to the single garage which provides off-road parking. The cottage style rear garden is enclosed by a brick and flint wall, panelled fencing and includes a patio area, mature flowers, shrubs, tree beds and borders.

### Note from the Vendor .....

"Skeps Cottage
has a central
position in the
village, yet enjoys
a good degree of
privacy to the
rear."

11

Rear garden.