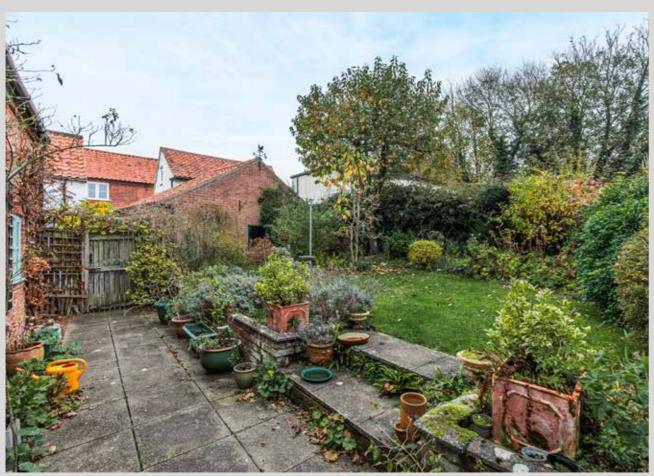

This driveway leads to the single garage which provides off-road parking. The cottage style rear garden is enclosed by a brick and flint wall, panelled fencing and includes a patio area, mature flowers, shrubs, tree beds and borders.

### Note from the Vendor .....

"Skeps Cottage
has a central
position in the
village, yet enjoys
a good degree of
privacy to the
rear."

11

Rear garden.