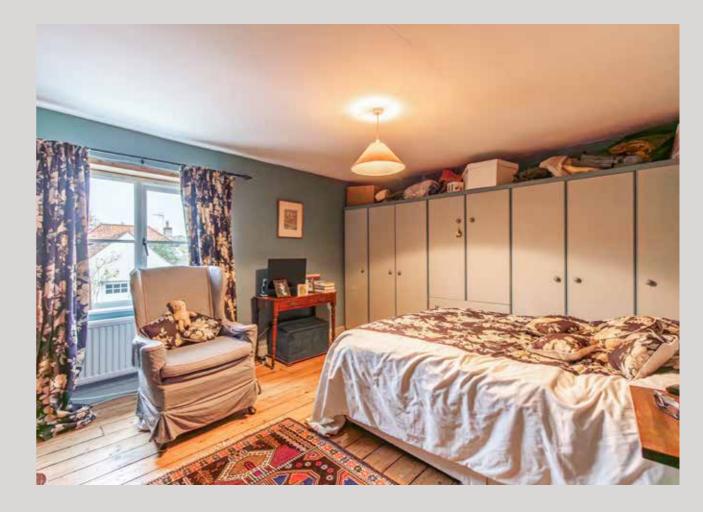

The well-appointed accommodation includes a fitted kitchen, a separate dining room and a lounge. Both of these reception rooms are spacious and also benefit from having open fireplaces. To the first floor you will find three good sized bedrooms and a family bathroom. To the outside, Skeps Cottage benefits from having its own driveway to the side of the property.