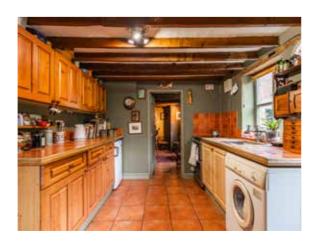

The well-appointed accommodation includes a fitted kitchen, a separate dining room and a lounge. Both of these reception rooms are spacious and also benefit from having open fireplaces. To the first floor you will find three good sized bedrooms and a family bathroom. To the outside, Skeps Cottage benefits from having its own driveway to the side of the property.