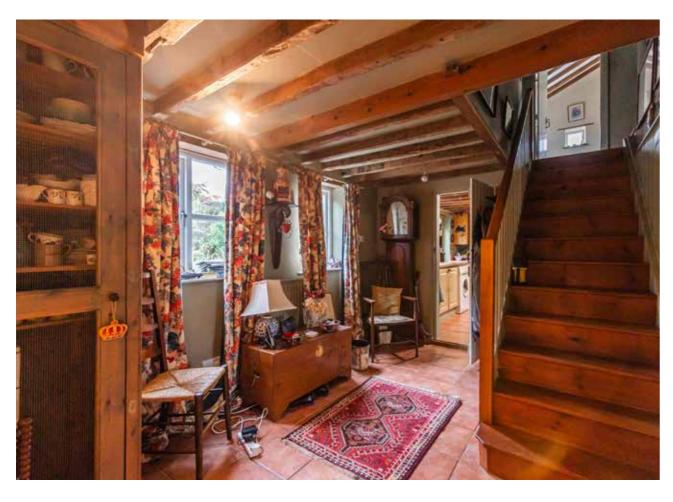

The well-appointed accommodation includes a fitted kitchen, a separate dining room and a lounge. Both of these reception rooms are spacious and also benefit from having open fireplaces. To the first floor you will find three good sized bedrooms and a family bathroom. To the outside, Skeps Cottage benefits from having its own driveway to the side of the property.