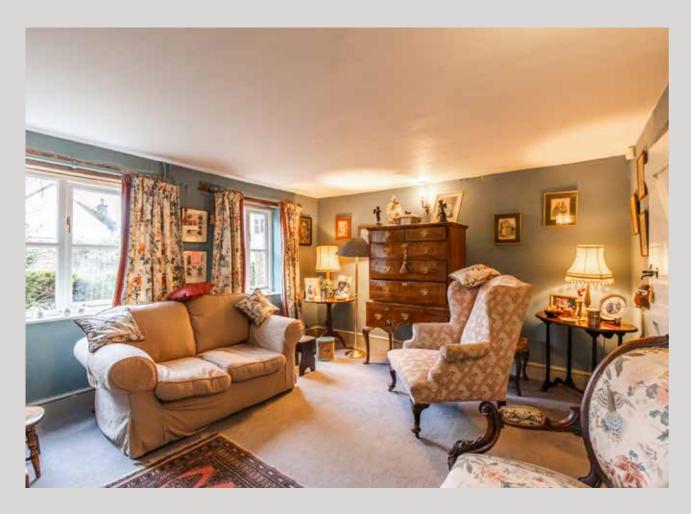

The well-appointed accommodation includes a fitted kitchen, a separate dining room and a lounge. Both of these reception rooms are spacious and also benefit from having open fireplaces. To the first floor you will find three good sized bedrooms and a family bathroom. To the outside, Skeps Cottage benefits from having its own driveway to the side of the property.