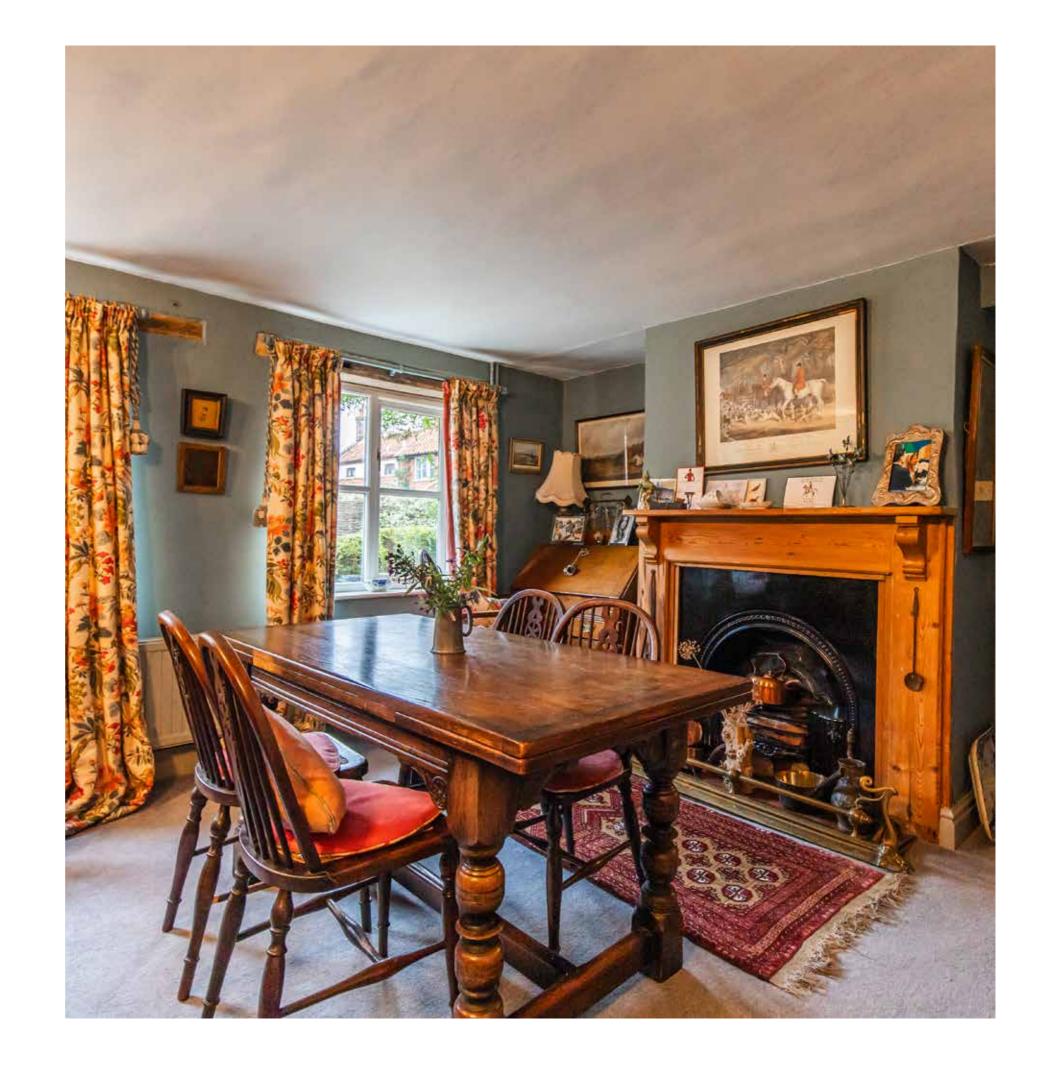

The well-appointed accommodation includes a fitted kitchen, a separate dining room and a lounge. Both of these reception rooms are spacious and also benefit from having open fireplaces. To the first floor you will find three good sized bedrooms and a family bathroom. To the outside, Skeps Cottage benefits from having its own driveway to the side of the property.