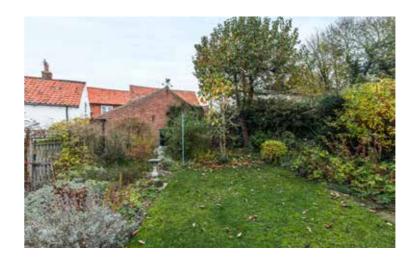

This driveway leads to the single garage which provides off-road parking. The cottage style rear garden is enclosed by a brick and flint wall, panelled fencing and includes a patio area, mature flowers, shrubs, tree beds and borders.

Note from the Vendor .....

"Skeps Cottage
has a central
position in the
village, yet enjoys
a good degree of
privacy to the
rear."

11

Rear garden.