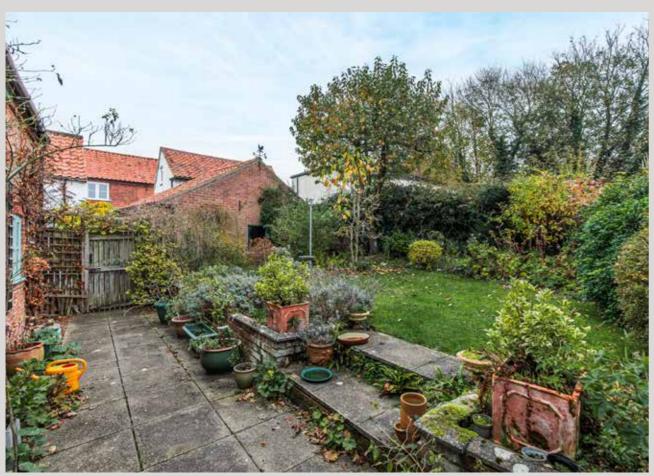

This driveway leads to the single garage which provides off-road parking. The cottage style rear garden is enclosed by a brick and flint wall, panelled fencing and includes a patio area, mature flowers, shrubs, tree beds and borders.

Note from the Vendor .....

"Skeps Cottage
has a central
position in the
village, yet enjoys
a good degree of
privacy to the
rear."

11

Rear garden.