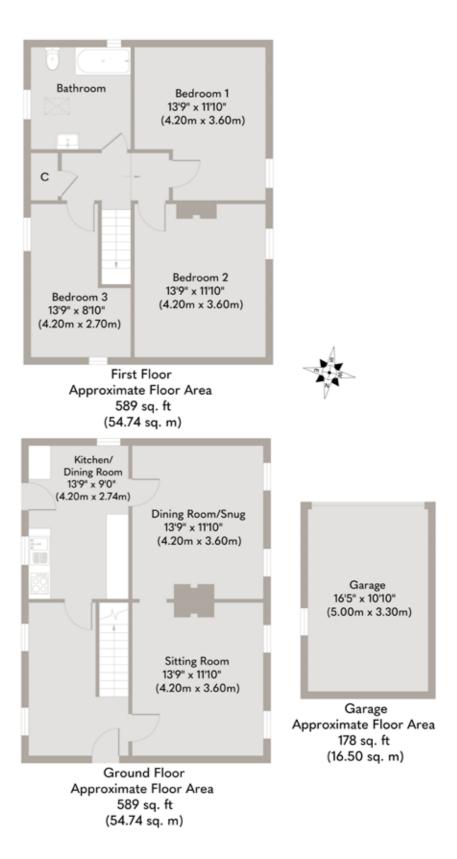

The well-appointed accommodation includes a fitted kitchen, a separate dining room and a lounge. Both of these reception rooms are spacious and also benefit from having open fireplaces. To the first floor you will find three good sized bedrooms and a family bathroom. To the outside, Skeps Cottage benefits from having its own driveway to the side of the property.

This driveway leads to the single garage which provides off-road parking. The cottage style rear garden is enclosed by a brick and flint wall, panelled fencing and includes a patio area, mature flowers, shrubs, tree beds and borders.

SOWERBYS A new home is just the beginning

Whilst every attempt has been made to ensure the accuracy of the floor plan contained here, measurements of doors, windows, rooms and any other items are approximate and no responsibility is taken for any error, omission, or mis-statement. This plan is for illustrative purposes only and should be used as such by any prospective purchaser or tenant. The services, systems and appliances shown have not been tested and no guarantee as to their operability or efficiency can be given.