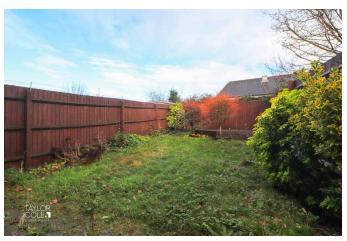

#### REAR GARDEN

Externally, the rear garden is a private haven, perfect for relaxation and entertaining. With a thoughtful combination of slab-paved patios, vibrant lawns, and a bespoke decking area, this outdoor space is designed to cater to a variety of lifestyles.

Adding to the property's appeal, a private parking area at the rear provides further parking options and access to a detached single garage, ensuring practicality meets style at every turn.