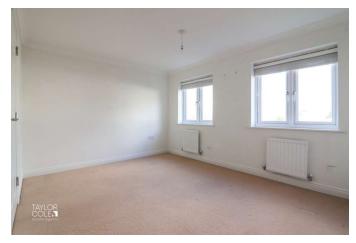

#### FIRST FLOOR

The first floor continues to impress with its adaptable spaces. A spacious lounge, located to the rear, offers the option to function as an additional bedroom. The main bedroom on this floor is a true sanctuary, complete with fitted wardrobes and a sleek en suite bathroom.

BEDROOM ONE 12' 10" x 9' 3" (3.93m x 2.84m)

EN SUITE 6' 5" x 6' 1" (1.97m x 1.87m)

LOUNGE/BEDROOM FOUR 13' 1" x 12' 10" (4.00m x 3.93m)