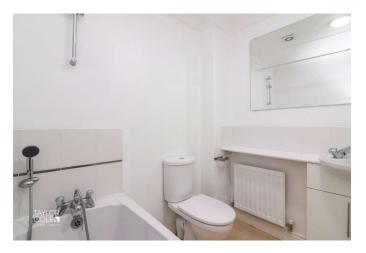

BEDROOM TWO 12' 10" x 11' 3" (3.93m x 3.44m)

BEDROOM THREE 12' 10" x 8' 2" (3.93m x 2.49m)

BATHROOM 6' 5" x 5' 6" (1.96m x 1.68m)