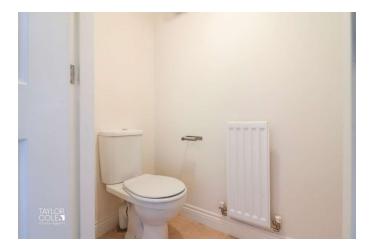

OFFICE 9' 4" x 6' 0" (2.86m x 1.85m)

GUEST CLOAKROOM 6' 2" x 2' 9" (1.88m x 0.85m)