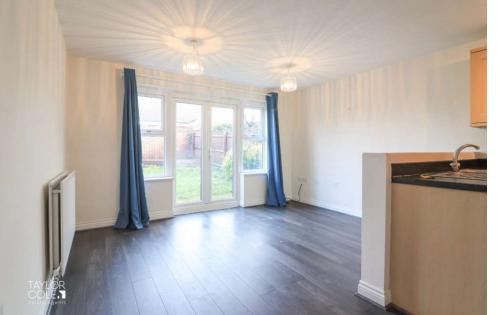

## GROUND FLOOR

Upon entering, you are greeted by a bright and welcoming entrance hall, setting the tone for the superb accommodation throughout. The ground floor features a contemporary open-plan kitchen/living area with stunning French doors that seamlessly connect to the rear garden.

A versatile study or office overlooks the front aspect, providing a quiet retreat, while a convenient guest cloakroom completes the ground floor layout.

RECEPTION HALL 12' 9" x 3' 4" (3.91m x 1.04m)

OPEN PLAN KITCHEN/DINER 19' 10" x 12' 10" (6.06m x 3.93m)