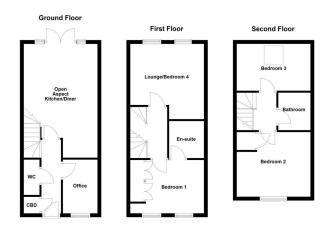

## GROUND FLOOR

Upon entering, you are greeted by a bright and welcoming entrance hall, setting the tone for the superb accommodation throughout. The ground floor features a contemporary open-plan kitchen/living area with stunning French doors that seamlessly connect to the rear garden.

A versatile study or office overlooks the front aspect, providing a quiet retreat, while a convenient guest cloakroom completes the ground floor layout.

RECEPTION HALL 12' 9" x 3' 4" (3.91m x 1.04m)

OPEN PLAN KITCHEN/DINER 19' 10" x 12' 10" (6.06m x 3.93m)

OFFICE 9' 4" x 6' 0" (2.86m x 1.85m)

GUEST CLOAKROOM 6' 2" x 2' 9" (1.88m x 0.85m)

#### FIRST FLOOR

The first floor continues to impress with its adaptable spaces. A spacious lounge, located to the rear, offers the option to function as an additional bedroom. The main bedroom on this floor is a true sanctuary, complete with fitted wardrobes and a sleek en suite bathroom.

BEDROOM ONE 12' 10" x 9' 3" (3.93m x 2.84m)

EN SUITE 6' 5" x 6' 1" (1.97m x 1.87m)

LOUNGE/BEDROOM FOUR 13' 1" x 12' 10" (4.00m x 3.93m)

## SECOND FLOOR

Ascending to the top floor, two further well-proportioned bedrooms add to the home's charm and functionality. A stylish family bathroom completes the internal accommodation, ensuring space and comfort for every member of the household.

BEDROOM TWO 12' 10" x 11' 3" (3.93m x 3.44m)

BEDROOM THREE 12' 10" x 8' 2" (3.93m x 2.49m)

BATHROOM 6' 5" x 5' 6" (1.96m x 1.68m)