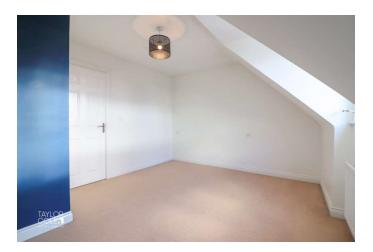

#### FIRST FLOOR

The first floor continues to impress with its adaptable spaces. A spacious lounge, located to the rear, offers the option to function as an additional bedroom. The main bedroom on this floor is a true sanctuary, complete with fitted wardrobes and a sleek en suite bathroom.

BEDROOM ONE 12' 10" x 9' 3" (3.93m x 2.84m)

EN SUITE 6' 5" x 6' 1" (1.97m x 1.87m)

LOUNGE/BEDROOM FOUR 13' 1" x 12' 10" (4.00m x 3.93m)