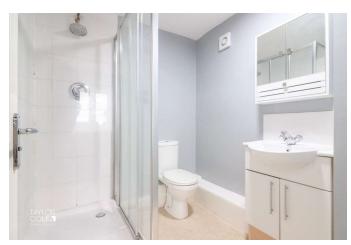

BEDROOM ONE 12' 10" x 9' 3" (3.93m x 2.84m)

EN SUITE 6' 5" x 6' 1" (1.97m x 1.87m)

LOUNGE/BEDROOM FOUR 13' 1" x 12' 10" (4.00m x 3.93m)