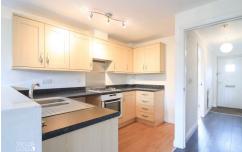

## GROUND FLOOR

Upon entering, you are greeted by a bright and welcoming entrance hall, setting the tone for the superb accommodation throughout. The ground floor features a contemporary open-plan kitchen/living area with stunning French doors that seamlessly connect to the rear garden.

A versatile study or office overlooks the front aspect, providing a quiet retreat, while a convenient guest cloakroom completes the ground floor layout.

RECEPTION HALL 12' 9" x 3' 4" (3.91m x 1.04m)

OPEN PLAN KITCHEN/DINER 19' 10" x 12' 10" (6.06m x 3.93m)