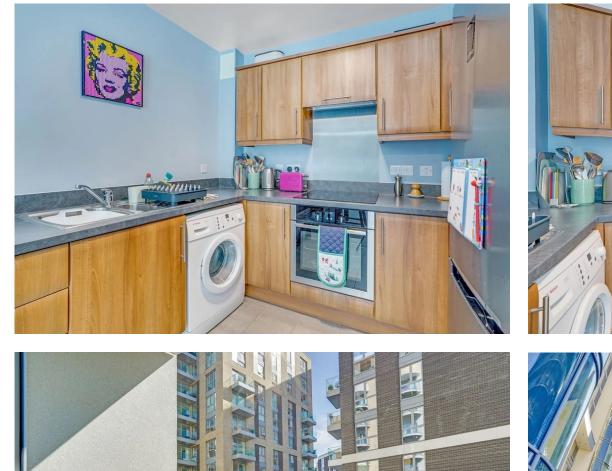

## Shared Ownership (50%)

A spacious fifth-floor one-bedroom apartment in a sought-after riverside development. Offering over 540 sq ft, it features a large double bedroom, modern bathroom, and a bright reception area with an open-plan kitchen. Benefits include a private balcony and secure allocated parking.