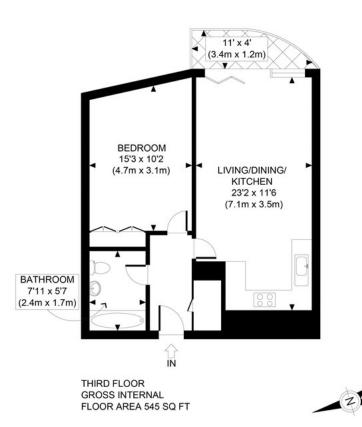

## Shared Ownership (50%)

A spacious fifth-floor one-bedroom apartment in a sought-after riverside development. Offering over 540 sq ft, it features a large double bedroom, modern bathroom, and a bright reception area with an open-plan kitchen. Benefits include a private balcony and secure allocated parking.