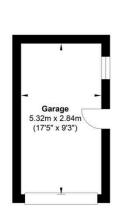

## Garage

17' 5" x 9' 4" (5.32m x 2.84m)

Garage

**Ground Floor** 

**First Floor** 

Gross Internal Floor Area: 101.03 m2 ... 1087.47 ft2