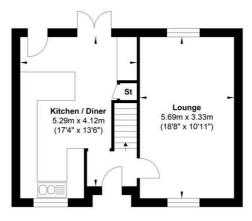

#### **Entrance Hall**

## Kitchen/Breakfast room

17' 4" x 13' 6" (5.29m x 4.12m)

## Lounge / Diner

18' 8" x 10' 11" (5.69m x 3.33m)