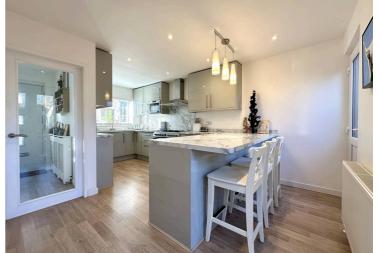

# 8 Ganels Road, Billericay - CM11 2TE

£415,000 Freehold

Discover the epitome of modern living in this inviting 3-bedroom end of terrace house, situated in a prime location.

Council Tax band: C - EPC Energy Efficiency Rating: D



tyler estates



#### **Entrance Hall**

## Kitchen/Breakfast room

17' 4" x 13' 6" (5.29m x 4.12m)

## Lounge / Diner

18' 8" x 10' 11" (5.69m x 3.33m)

## Landing

## **Bedroom One**

12' 10" x 10' 11" (3.90m x 3.33m)

#### **Bedroom Two**

10' 8" x 9' 2" (3.25m x 2.79m)

#### **Bedroom Three**

7' 7" x 8' 2" (2.31m x 2.49m)

#### **Bathroom**

10' 10" x 5' 7" (3.30m x 1.69m)

## Garage

17' 5" x 9' 4" (5.32m x 2.84m)











Garage

**Ground Floor** 

**First Floor** 

Gross Internal Floor Area: 101.03 m2 ... 1087.47 ft2