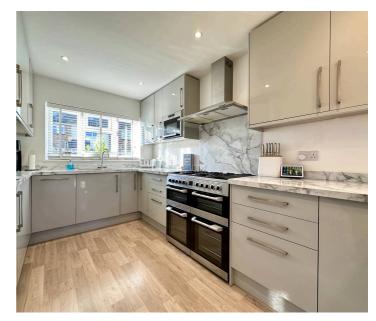

# 8 Ganels Road, Billericay - CM11 2TE

£415,000 Freehold

Discover the epitome of modern living in this inviting 3-bedroom end of terrace house, situated in a prime location.

Council Tax band: C - EPC Energy Efficiency Rating: D



tyler estates



#### **Entrance Hall**

## Kitchen/Breakfast room

17' 4" x 13' 6" (5.29m x 4.12m)

## Lounge / Diner

18' 8" x 10' 11" (5.69m x 3.33m)

## Landing

## **Bedroom One**

12' 10" x 10' 11" (3.90m x 3.33m)

#### **Bedroom Two**

10' 8" x 9' 2" (3.25m x 2.79m)

#### **Bedroom Three**

7' 7" x 8' 2" (2.31m x 2.49m)

#### **Bathroom**

10' 10" x 5' 7" (3.30m x 1.69m)

## Garage

17' 5" x 9' 4" (5.32m x 2.84m)











Garage

**Ground Floor** 

**First Floor** 

Gross Internal Floor Area: 101.03 m2 ... 1087.47 ft2