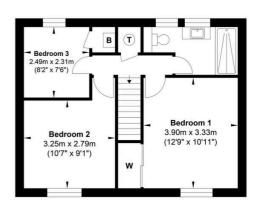

## Landing

## **Bedroom One**

12' 10" x 10' 11" (3.90m x 3.33m)

#### **Bedroom Two**

10' 8" x 9' 2" (3.25m x 2.79m)

#### **Bedroom Three**

7' 7" x 8' 2" (2.31m x 2.49m)

#### **Bathroom**

10' 10" x 5' 7" (3.30m x 1.69m)