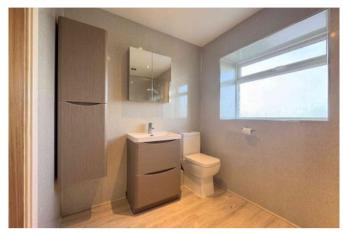

# **BATHROOM**

The bathroom features a modern three-piece suite comprising a bath, low flush toilet, and a stylish vanity sink unit. Additional storage is provided by a wall-mounted mirrored cabinet and a wall-mounted storage cabinet, offering both functionality and convenience. A UPVC window brings in natural light, while loft access with a pulldown ladder leads to a partially boarded loft, perfect for extra storage.