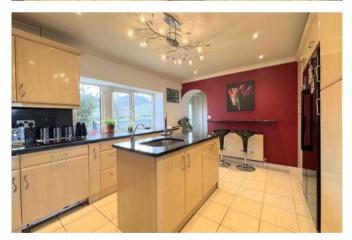

KITCHEN 4.8 x 3.9m (15'8 x 12'9)

The kitchen boasts a wide range of wall and base units that provide ample storage space and a modern aesthetic. At the heart of the space is a stylish kitchen island, complete with a sink, a sleek chrome mixer tap, and a convenient built-in soap dispenser. This well-equipped kitchen includes integrated appliances such as a dishwasher, dryer, and washing machine. Along with a built-in fridge American-style freezer; Rangemaster cooker, hob, and extractor fan which ensures a superior cooking experience. To complete this room the floor is tiled, there are ceiling spotlights, a radiator, and UPVC windows.