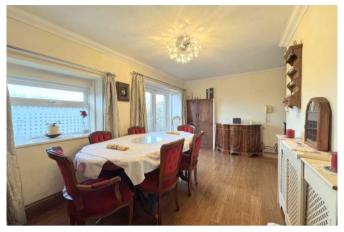

# DINING ROOM 4.8 x 3.2m (15'8 x 10'7)

The dining room continues the elegant solid bamboo flooring, creating a seamless transition from the lounge. The space is adorned with coving, adding a touch of refinement, and features an archway that opens into the kitchen. There is a radiator, UPVC window, and French doors that fill the room with natural light and offer convenient access to the backyard.