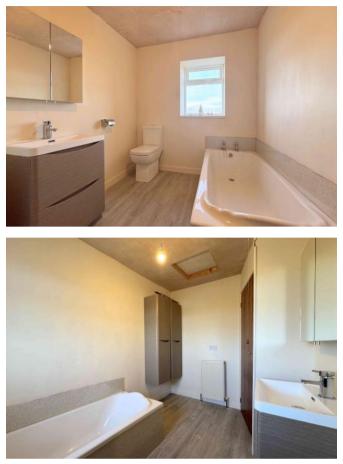

# **BATHROOM**

The bathroom features a modern three-piece suite comprising a bath, low flush toilet, and a stylish vanity sink unit. Additional storage is provided by a wall-mounted mirrored cabinet and a wall-mounted storage cabinet, offering both functionality and convenience. A UPVC window brings in natural light, while loft access with a pulldown ladder leads to a partially boarded loft, perfect for extra storage.

## **SHOWER ROOM**

The shower room is beautifully appointed with a modern three-piece suite, including a spacious walk-in shower with a sleek glass screen and a

handheld power shower. A low flush toilet and a stylish vanity sink unit complete the set. For added convenience, the room features a wall-mounted mirrored cabinet and an additional storage cabinet. To complete this room there is an extractor fan, chrome towel radiator, and a UPVC window.