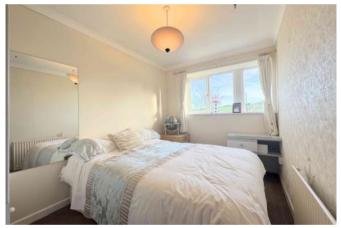

## BEDROOM THREE 2.5 x 3.3m (8'2 x 10'9)

A double bedroom equipped with coving, a radiator, and UPVC windows.