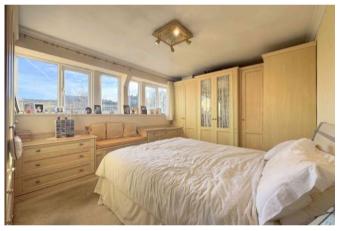

# BEDROOM ONE 4.7 x 3.3m (15'5 x 10'9)

This spacious double bedroom featuring a fitted bedroom suite that includes five double wardrobes, drawers, and a built-in bench, offering ample storage and convenience. Coving adds a touch of sophistication to the room's design. There is a radiator and UPVC windows flood the space with natural light, atmosphere.