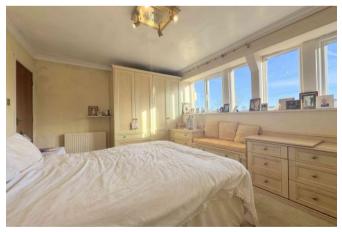

# BEDROOM ONE 4.7 x 3.3m (15'5 x 10'9)

This spacious double bedroom featuring a fitted bedroom suite that includes five double wardrobes, drawers, and a built-in bench, offering ample storage and convenience. Coving adds a touch of sophistication to the room's design. There is a radiator and UPVC windows flood the space with natural light, atmosphere.