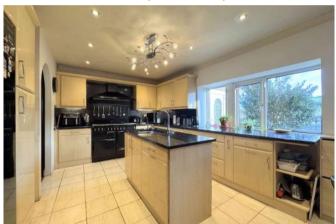

KITCHEN 4.8 x 3.9m (15'8 x 12'9)

The kitchen boasts a wide range of wall and base units that provide ample storage space and a modern aesthetic. At the heart of the space is a stylish kitchen island, complete with a sink, a sleek chrome mixer tap, and a convenient built-in soap dispenser. This well-equipped kitchen includes integrated appliances such as a dishwasher, dryer, and washing machine. Along with a built-in fridge American-style freezer; Rangemaster cooker, hob, and extractor fan which ensures a superior cooking experience. To complete this room the floor is tiled, there are ceiling spotlights, a radiator, and UPVC windows.