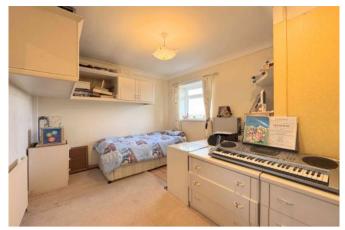

#### **BEDROOM TWO 3.75 x 3.30**

This double bedroom offers practicality and comfort, featuring a fitted cabinet and desk, perfect for storage and workspace needs. The room provides loft access via a pull-down ladder, leading to a partially boarded loft, ideal for additional storage. To complete this room there is a radiator and a UPVC window.