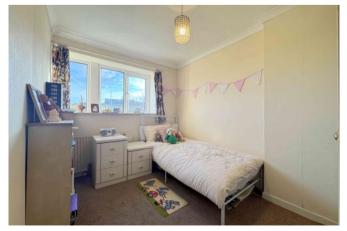

# BEDROOM FOUR 2.4 x 3.3m (7'10 x 10'9)

A double bedroom equipped with coving, a radiator, and UPVC windows.