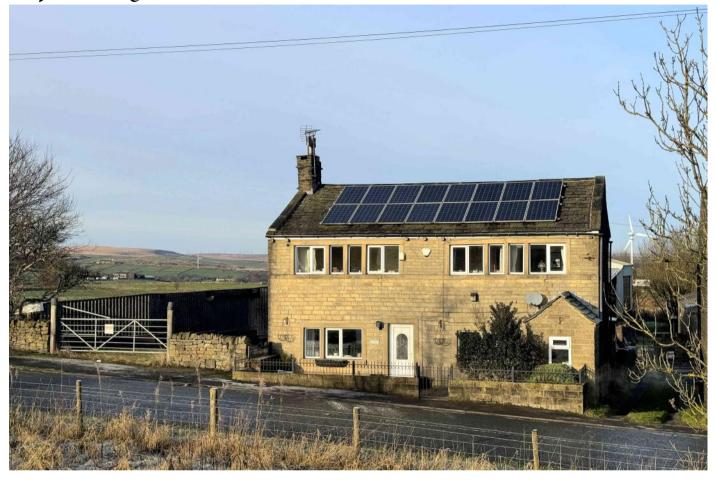

# Wayside Cottage, Scammonden, HD3 3FW

£325,000

**\*\*ATTENTION** ALL YOUNG/GROWING FAMILIES, PROFESSIONAL OR RETIRED COUPLES\*\* A FOUR DOUBLE bedroom family home formally two semi-detached houses which, over the years has been developed into this beautiful and spacious detached property. Situated in the highly sought after area of Scammonden, this property offers both rurality and convenience with quick and easy access to the M62 motorway. Equipped with solar panels this home offers eco-friendly options regarding utilities. In brief, to the ground from you are welcomed by a well-presented entrance hall, head now into the lounge with an extravagant solid mahogany open staircase, a dinning room perfect for hosting and a modern fitted kitchen with a kitchen island unit. To the first floor, there is a landing, four double bedrooms, a bathroom and a shower room. Externally to the rear there is a yard, and a garden shed. To the front there is an enclosed yard and external utility/storage room.

# **EXTERNAL**

To the rear you will find a yard with a garden shed. To the front you will find a gated yard.