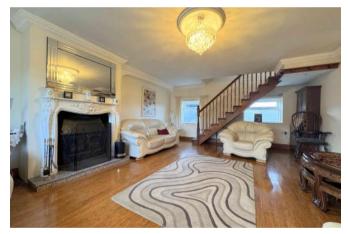

#### LIVING ROOM 4.8 x 6.6m (15'8 x 21'7)

The living room is a spacious and inviting area, featuring the same beautiful solid bamboo flooring that flows from the entrance hall. A striking solid mahogany open staircase serves as a focal point, adding a touch of luxury and character. An archway leads into the dining room, enhancing the sense of openness. The room is equipped with two radiators and large UPVC windows, ensuring a bright and comfortable living space.