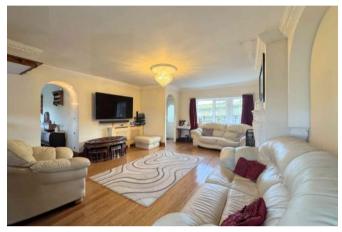

#### LIVING ROOM 4.8 x 6.6m (15'8 x 21'7)

The living room is a spacious and inviting area, featuring the same beautiful solid bamboo flooring that flows from the entrance hall. A striking solid mahogany open staircase serves as a focal point, adding a touch of luxury and character. An archway leads into the dining room, enhancing the sense of openness. The room is equipped with two radiators and large UPVC windows, ensuring a bright and comfortable living space.

# DINING ROOM 4.8 x 3.2m (15'8 x 10'7)

The dining room continues the elegant solid bamboo flooring, creating a seamless transition from the lounge. The space is adorned with coving, adding a touch of refinement, and features an archway that opens into the kitchen. There is a radiator, UPVC window, and French doors that fill the room with natural light and offer convenient access to the backyard.