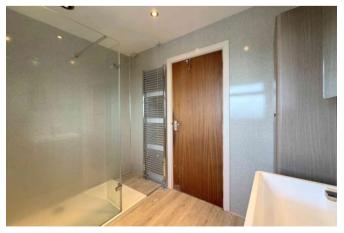

## **SHOWER ROOM**

The shower room is beautifully appointed with a modern three-piece suite, including a spacious walk-in shower with a sleek glass screen and a

handheld power shower. A low flush toilet and a stylish vanity sink unit complete the set. For added convenience, the room features a wall-mounted mirrored cabinet and an additional storage cabinet. To complete this room there is an extractor fan, chrome towel radiator, and a UPVC window.