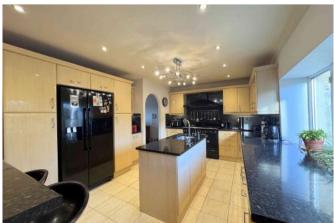

KITCHEN 4.8 x 3.9m (15'8 x 12'9)

The kitchen boasts a wide range of wall and base units that provide ample storage space and a modern aesthetic. At the heart of the space is a stylish kitchen island, complete with a sink, a sleek chrome mixer tap, and a convenient built-in soap dispenser. This well-equipped kitchen includes integrated appliances such as a dishwasher, dryer, and washing machine. Along with a built-in fridge American-style freezer; Rangemaster cooker, hob, and extractor fan which ensures a superior cooking experience. To complete this room the floor is tiled, there are ceiling spotlights, a radiator, and UPVC windows.