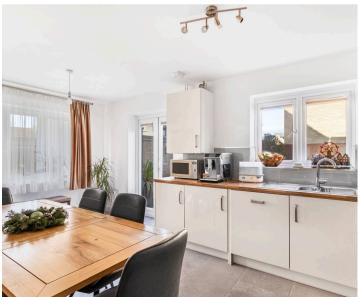

### KITCHEN/DINER

16' 9" x 9' 6" (5.11m x 2.89m)

Fitted with a range of base and wall mounted cupboard units with butchers Block effect work surface. Built in electric over and 4 ring gas hob with built in extractor hood over. Stainless steel sink and drainer. Space for fridge-freezer. Plumbing for washing machine. Radiator. Vinyl tiled effect flooring. UPVC window to rear elevation. UPVC French doors to rear elevation. Gas fired central heating boiler. Two pantry cupboards. Radiator.