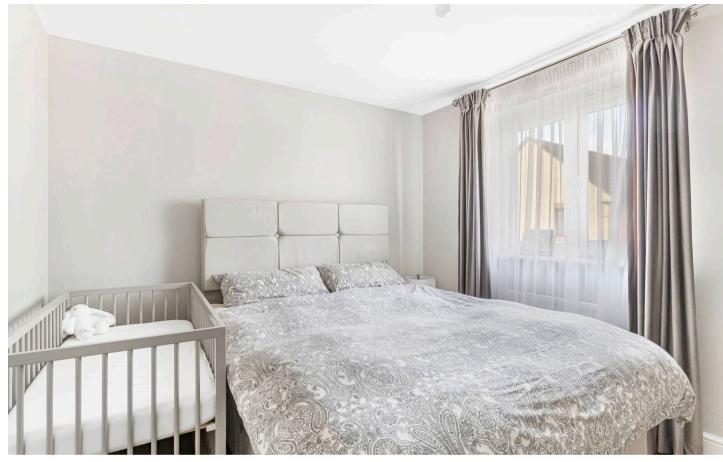

#### PRINCIPLE BEDROOM

9' 4" x 10' 1" (2.84m x 3.07m)
UPVC window to front elevation. Radiator.

#### **BEDROOM TWO**