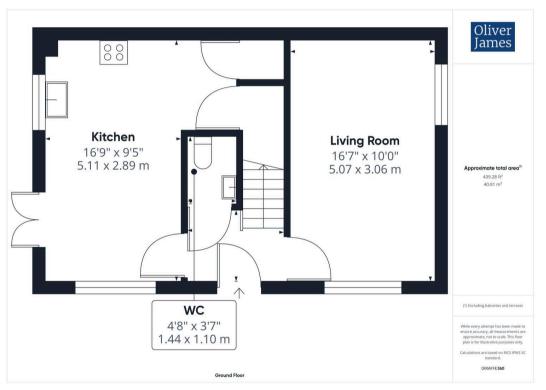

#### **GROSS INTERNAL FLOOR AREA**

The Gross Internal Floor Area is approximately 928 sq/ft / 86.2 sq/metres.

#### **ENTRANCE HALL**

Composite door to front elevation. Stairs to first floor. Laminate wood effect flooring.

#### **CLOAKROOM**

4' 9" x 3' 7" (1.44m x 1.10m)

Fitted with a twice suite comprising low level WC and pedestal wash hand basin. Radiator. Laminate wood effect flooring.

### KITCHEN/DINER

16' 9" x 9' 6" (5.11m x 2.89m)

Fitted with a range of base and wall mounted cupboard units with butchers Block effect work surface. Built in electric over and 4 ring gas hob with built in extractor hood over. Stainless steel sink and drainer. Space for fridge-freezer. Plumbing for washing machine. Radiator. Vinyl tiled effect flooring. UPVC window to rear elevation. UPVC French doors to rear elevation. Gas fired central heating boiler. Two pantry cupboards. Radiator.

#### LIVING ROOM

16' 8" x 10' 0" (5.07m x 3.06m)

UPVC windows to side and front elevations. Two radiators.