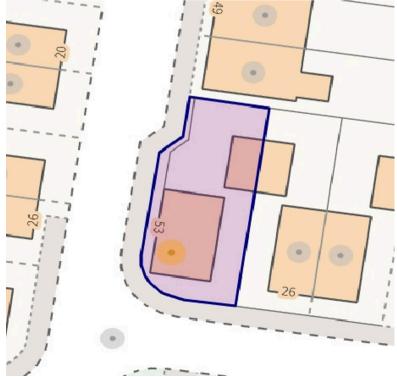

## 53 Wheatstone Road

Huntingdon, Huntingdon

A modern three bedroom detached home with driveway parking for three cars and single garaging. The property enjoys a corner plot position within walk...

Council Tax band: C

#### INTRODUCTION

A three bedroom detached family home located centrally within Huntingdon. Large kitchen diner and separate living room with off road parking and single garaging.