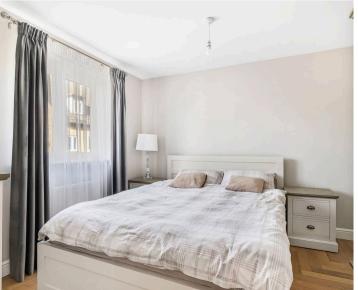

#### PRINCIPLE BEDROOM

9' 4" x 10' 1" (2.84m x 3.07m)
UPVC window to front elevation. Radiator.

#### **BEDROOM TWO**