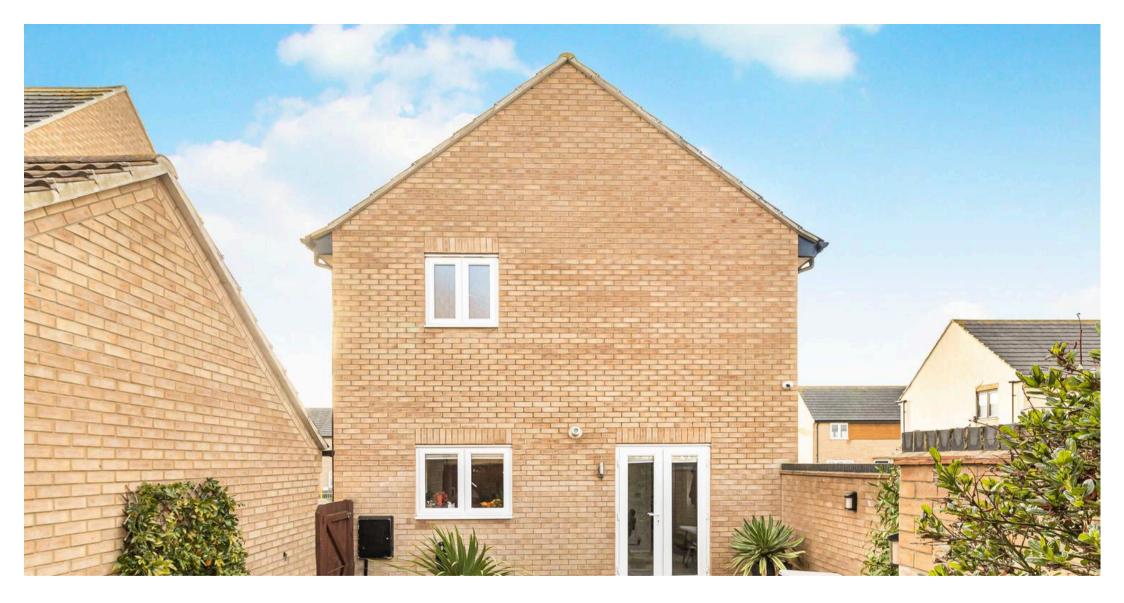

### KITCHEN/DINER

16' 9" x 9' 6" (5.11m x 2.89m)

Fitted with a range of base and wall mounted cupboard units with butchers Block effect work surface. Built in electric over and 4 ring gas hob with built in extractor hood over. Stainless steel sink and drainer. Space for fridge-freezer. Plumbing for washing machine. Radiator. Vinyl tiled effect flooring. UPVC window to rear elevation. UPVC French doors to rear elevation. Gas fired central heating boiler. Two pantry cupboards. Radiator.