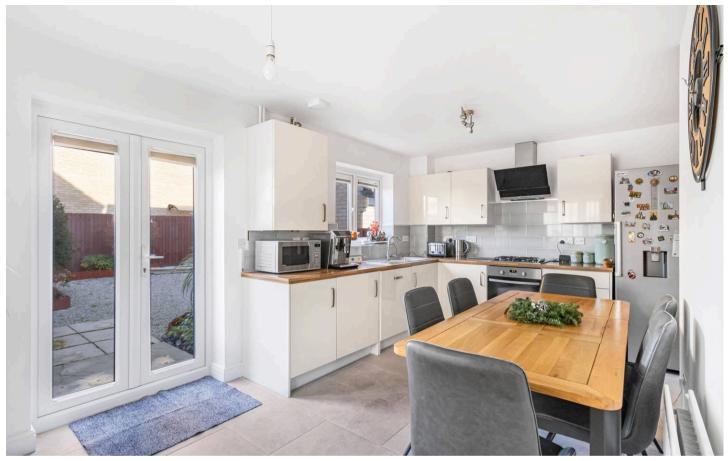

### KITCHEN/DINER

16' 9" x 9' 6" (5.11m x 2.89m)

Fitted with a range of base and wall mounted cupboard units with butchers Block effect work surface. Built in electric over and 4 ring gas hob with built in extractor hood over. Stainless steel sink and drainer. Space for fridge-freezer. Plumbing for washing machine. Radiator. Vinyl tiled effect flooring. UPVC window to rear elevation. UPVC French doors to rear elevation. Gas fired central heating boiler. Two pantry cupboards. Radiator.