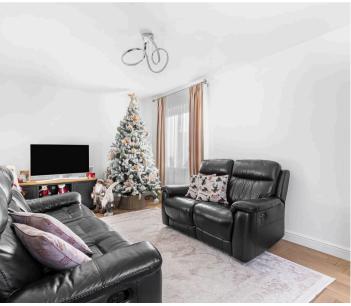

#### LIVING ROOM

16' 8" x 10' 0" (5.07m x 3.06m)

UPVC windows to side and front elevations. Two radiators.