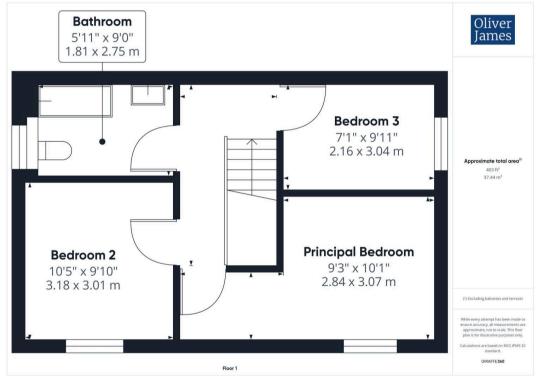

#### **LANDING**

Loft access.

#### PRINCIPLE BEDROOM

9' 4" x 10' 1" (2.84m x 3.07m)
UPVC window to front elevation. Radiator.

#### **BEDROOM TWO**