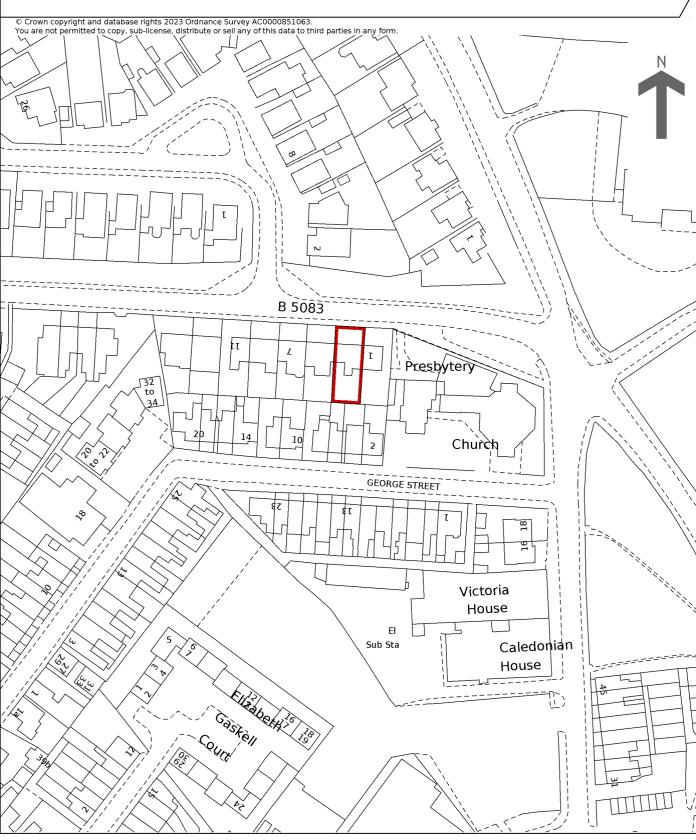

HM Land Registry Current title plan

Title number **CH711742** Ordnance Survey map reference **SJ7579SW** Scale **1:1250 enlarged from 1:2500** Administrative area **Cheshire East** 

This is a print of the view of the title plan obtained from HM Land Registry showing the state of the title plan on 21 December 2024 at 13:26:07. This title plan shows the general position, not the exact line, of the boundaries. It may be subject to distortions in scale. Measurements scaled from this plan may not match measurements between the same points on the ground.