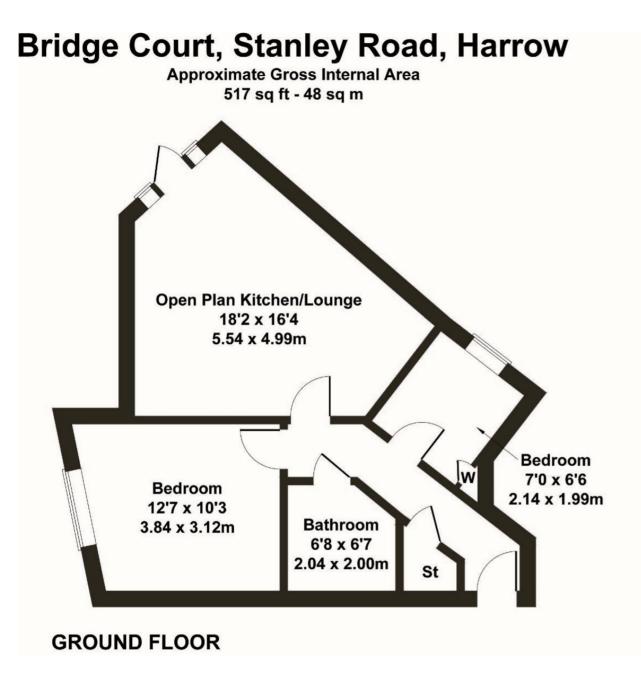

With fresh, neutral décor the accommodation, covering a floor area of 517 sq.ft. Accommodation comprises: Entrance hallway with very useful storage cupboards, leading through to a spacious living room with wood laminate flooring and enjoys the benefit of a private balcony. The living room is open to the contemporary fitted kitchen, which is fully equipped with an extensive range of units and integrated appliances and tiled walls.

The master bedroom is of a fair size, measuring 12'7" x 10'3" and enjoys a front aspect. The second bedroom has an inbuilt wardrobe. Completing the overall layout is a modern bathroom suite with shower and bath.