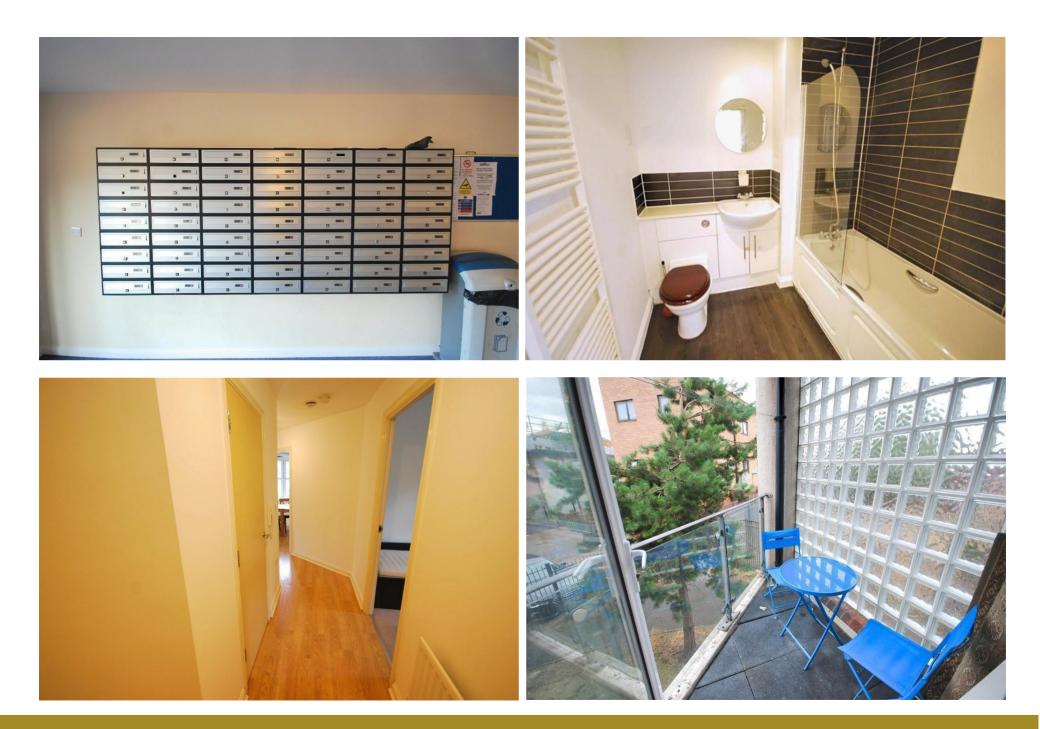

The apartment complex is accessed via an impressive and secure tiled foyer, with a video entry phone system, leading through to the hallways, with staircase and lift access to the upper floors. This apartment is situated on the ground floor.

With fresh, neutral décor the accommodation, covering a floor area of 517 sq.ft. Accommodation comprises: Entrance hallway with very useful storage cupboards, leading through to a spacious living room with wood laminate flooring and enjoys the benefit of a private balcony. The living room is open to the contemporary fitted kitchen, which is fully equipped with an extensive range of units and integrated appliances and tiled walls.

Outside, the residents enjoy the use of neatly maintained communal gardens and this particular flat comes with a secure underground parking spot.

Bridge Court is located on Stanley Road, just moments from South Harrow shopping town centre and Station with good transportation links into Central Harrow via bus and London via Piccadilly line.