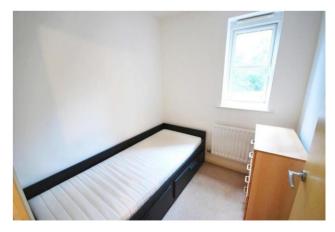

The master bedroom is of a fair size, measuring 12'7" x 10'3" and enjoys a front aspect. The second bedroom has an inbuilt wardrobe. Completing the overall layout is a modern bathroom suite with shower and bath.