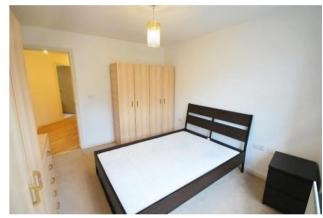

The master bedroom is of a fair size, measuring 12'7" x 10'3" and enjoys a front aspect. The second bedroom has an inbuilt wardrobe. Completing the overall layout is a modern bathroom suite with shower and bath.