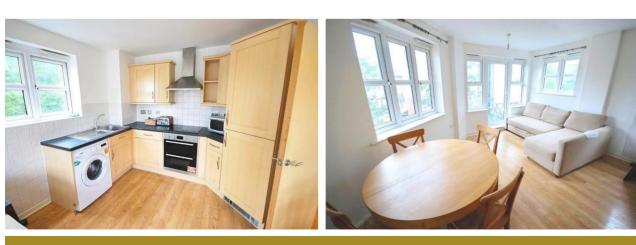

With fresh, neutral décor the accommodation, covering a floor area of 517 sq.ft. Accommodation comprises: Entrance hallway with very useful storage cupboards, leading through to a spacious living room with wood laminate flooring and enjoys the benefit of a private balcony. The living room is open to the contemporary fitted kitchen, which is fully equipped with an extensive range of units and integrated appliances and tiled walls.