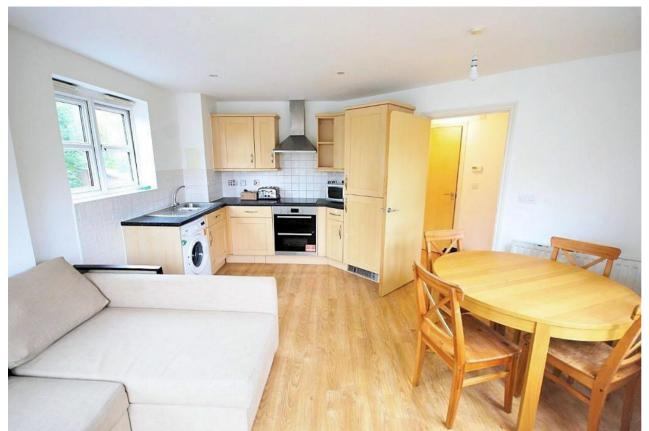

With fresh, neutral décor the accommodation, covering a floor area of 517 sq.ft. Accommodation comprises: Entrance hallway with very useful storage cupboards, leading through to a spacious living room with wood laminate flooring and enjoys the benefit of a private balcony. The living room is open to the contemporary fitted kitchen, which is fully equipped with an extensive range of units and integrated appliances and tiled walls.