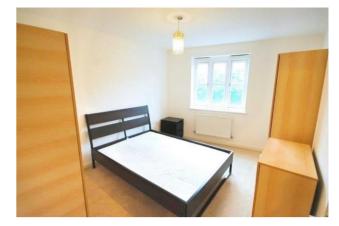

The master bedroom is of a fair size, measuring 12'7" x 10'3" and enjoys a front aspect. The second bedroom has an inbuilt wardrobe. Completing the overall layout is a modern bathroom suite with shower and bath.