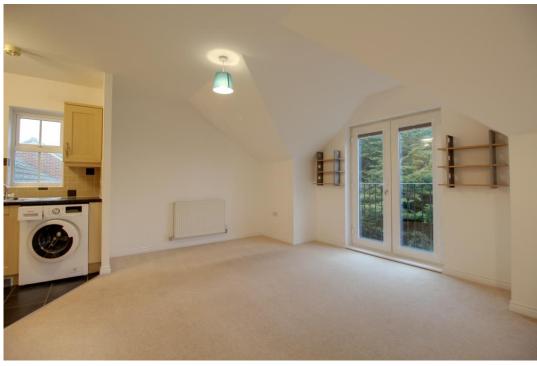

The open plan living area has double doors to a Juliet balcony overlooking the communal garden area below and trees beyond. There is plenty of room for a sofa and a dining table too. The kitchen has a window to the side and fitted units with a built in electric oven and gas hob, the fridge/freezer and washing machine will remain. The gas combination boiler was replaced in 2021 and is hidden away behind a matching unit for a neat look.