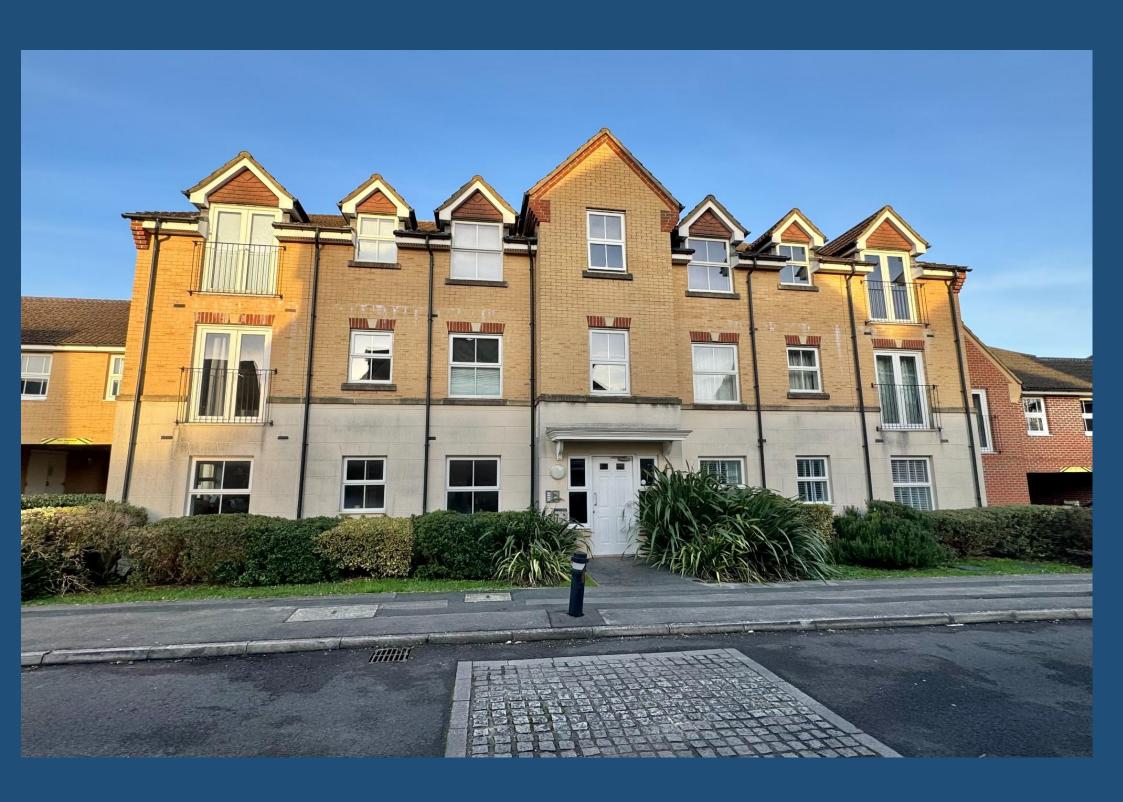

# **57 Sunlight Gardens,** Fareham, Hampshire PO15 6DG

## **Quick View**

|             | 1 Bedroom                   | a            | None               |
|-------------|-----------------------------|--------------|--------------------|
|             | 1 Living Room               | <del>-</del> | 1 Bathroom         |
|             | Second Floor Flat           | Ø            | EPC Rating C       |
| <del></del> | 1 x Allocated Parking Space |              | Council Tax Band A |

### Description

Entering via the communal security entrance you will find stairs up to the second floor. Once in the apartment the hallway offers a storage cupboard so you can hide your ironing board and the Hoover out of sight. The bathroom is fitted with a white suite and tiled around the bath with a separate shower over. The bedroom is a good size with space for wardrobes on one wall.