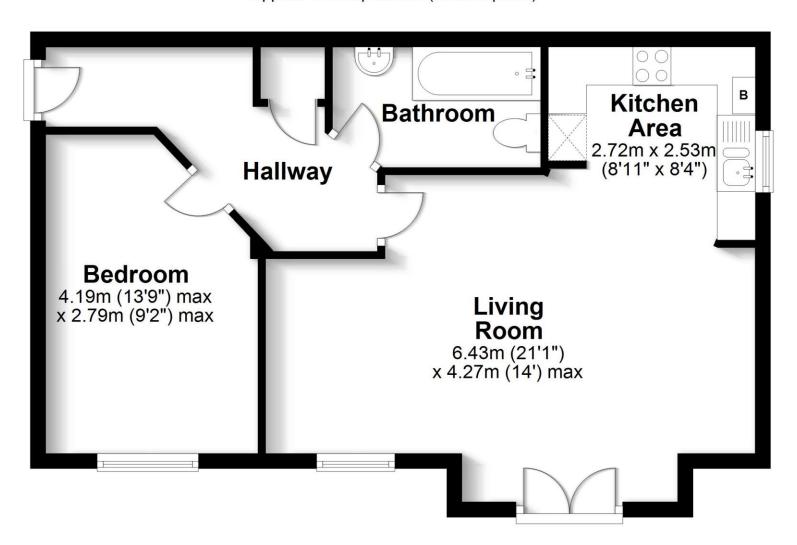

## Floor Plan

Approx. 51.5 sq. metres (554.0 sq. feet)

Total area: approx. 51.5 sq. metres (554.0 sq. feet)

Robinson Reade endeavour to supply accurate and reliable property information in line with Consumer Protection from Unfair Trading Regulations 2008, however please contact the office before viewing if there is any aspect which is particularly important to you and we will be pleased to provide the relevant information. These property details do not constitute any part of an offer or contract, all measurements are approximate. Any services, appliances and heating systems listed have not been checked. We must point out that where we introduce you to a third party who offers conveyancing, removal or financial services, e.g. legal, mortgage and insurance advice, we may earn a commission. For more information go to www.robinsonreade.co.uk/referral-fees. Robinson Reade Ltd, Registered office: 10 Middle Road, Park Gate, Southampton, SO31 7GH, Co Reg No: 5185152