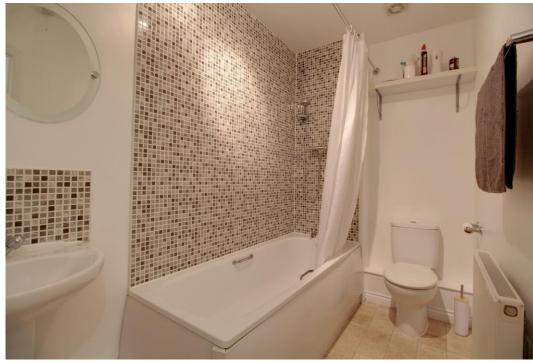

### Description

Entering via the communal security entrance you will find stairs up to the second floor. Once in the apartment the hallway offers a storage cupboard so you can hide your ironing board and the Hoover out of sight. The bathroom is fitted with a white suite and tiled around the bath with a separate shower over. The bedroom is a good size with space for wardrobes on one wall.