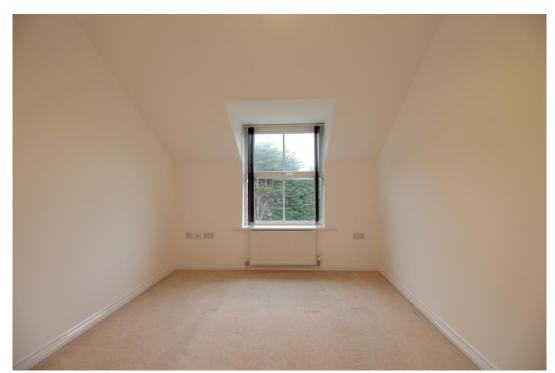

### Description

Entering via the communal security entrance you will find stairs up to the second floor. Once in the apartment the hallway offers a storage cupboard so you can hide your ironing board and the Hoover out of sight. The bathroom is fitted with a white suite and tiled around the bath with a separate shower over. The bedroom is a good size with space for wardrobes on one wall.