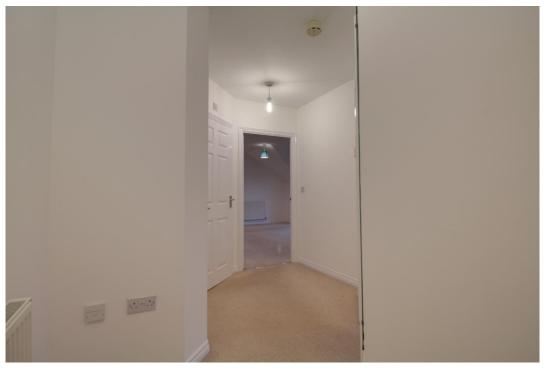

### Description

Entering via the communal security entrance you will find stairs up to the second floor. Once in the apartment the hallway offers a storage cupboard so you can hide your ironing board and the Hoover out of sight. The bathroom is fitted with a white suite and tiled around the bath with a separate shower over. The bedroom is a good size with space for wardrobes on one wall.