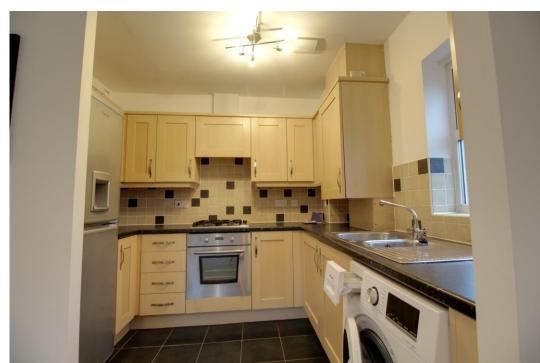

The open plan living area has double doors to a Juliet balcony overlooking the communal garden area below and trees beyond. There is plenty of room for a sofa and a dining table too. The kitchen has a window to the side and fitted units with a built in electric oven and gas hob, the fridge/freezer and washing machine will remain. The gas combination boiler was replaced in 2021 and is hidden away behind a matching unit for a neat look.