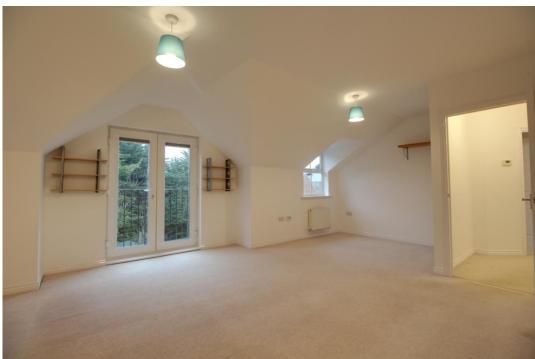

The open plan living area has double doors to a Juliet balcony overlooking the communal garden area below and trees beyond. There is plenty of room for a sofa and a dining table too. The kitchen has a window to the side and fitted units with a built in electric oven and gas hob, the fridge/freezer and washing machine will remain. The gas combination boiler was replaced in 2021 and is hidden away behind a matching unit for a neat look.