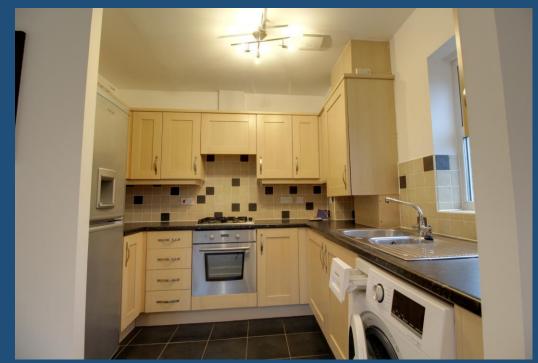

The open plan living area has double doors to a Juliet balcony overlooking the communal garden area below and trees beyond. There is plenty of room for a sofa and a dining table too. The kitchen has a window to the side and fitted units with a built in electric oven and gas hob, the fridge/freezer and washing machine will remain. The gas combination boiler was replaced in 2021 and is hidden away behind a matching unit for a neat look.