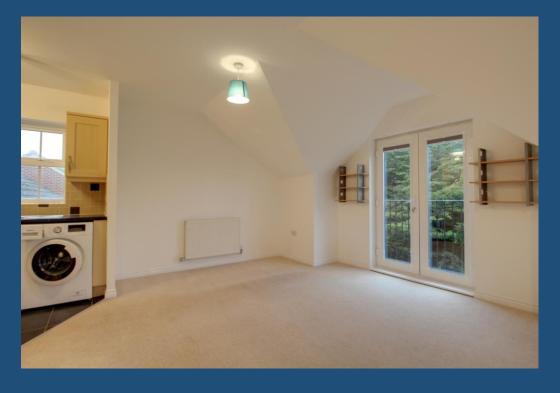

The open plan living area has double doors to a Juliet balcony overlooking the communal garden area below and trees beyond. There is plenty of room for a sofa and a dining table too. The kitchen has a window to the side and fitted units with a built in electric oven and gas hob, the fridge/freezer and washing machine will remain. The gas combination boiler was replaced in 2021 and is hidden away behind a matching unit for a neat look.