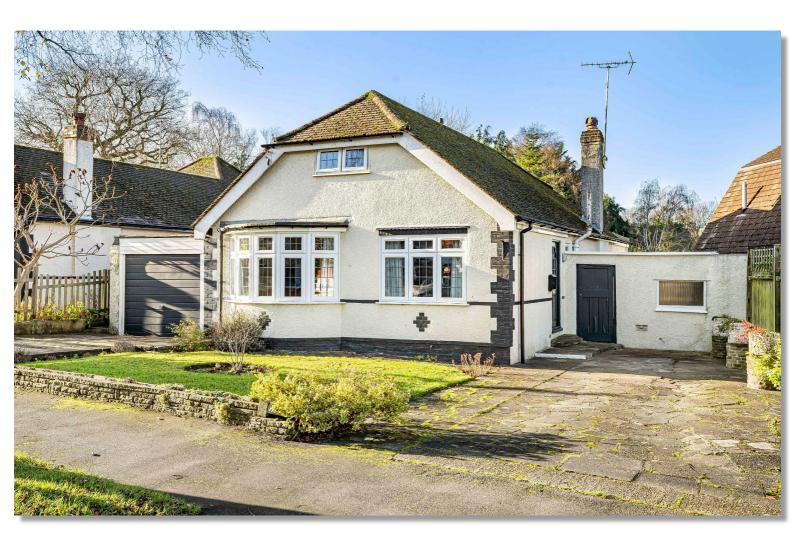

A well presented detached 3 bedroom bungalow situated on this sought after turning. Benefits include a kitchen breakfast room, through lounge dining room, loft storage, garage, storage room, south west facing rear garden and off street parking. The property is well located for Potters Bar High Street and train station. Viewing highly recommended.

### **DESCRIPTION**

A well presented detached 3 bedroom bungalow situated on this sought after turning. Benefits include a kitchen breakfast room, through lounge dining room, loft storage, garage, storage room, south west facing rear garden and off street parking. The property is well located for Potters Bar High Street and train station. Viewing highly recommended.