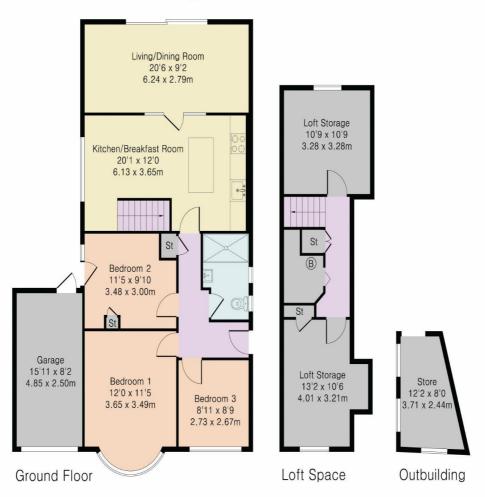

#### **ACCOMMODATION**

ENTRANCE HALLWAY
KITCHEN/BREAKFAST ROOM
LIVING/DINING ROOM
3 BEDROOMS
SHOWER ROOM
LOFT
STORAGE ROOM
SOUTH WEST FACING REAR GARDEN
GARAGE
OFF STREET PARKING

# Approximate Gross Internal Area 1386 sq ft - 129 sq m

Ground Floor Area 1044 sq ft - 97 sq m Loft Space Area 342 sq ft - 32 sq m Outbuilding Area 74 sq ft - 7 sq m

Although Pink Plan Itd ensures the highest level of accuracy, measurements of doors, windows and rooms are approximate and no responsibility is taken for error, omission or misstatement. These plans are for representation purposes only as defined by RICS code of measuring practise. No guarantee is given on total square footage of the property within this plan. The figure icon is for initial guidance only and should not be relied on as a basis of valuation.