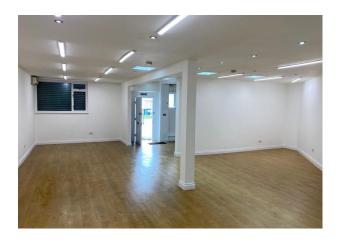

#### Description

The building comprises of a single-storey ground floor commercial premises. The building has the benefit of being open plan, wall mounted air conditioning and a disabled toilet. Externally, to the front of the building there is a car park providing space for up to 5 vehicles. The premises is ideal for a owner occupier.