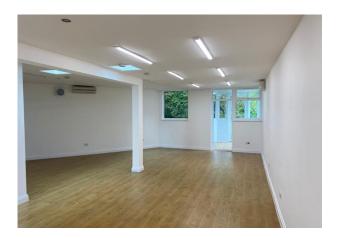

#### Description

The building comprises of a single-storey ground floor commercial premises. The building has the benefit of being open plan, wall mounted air conditioning and a disabled toilet. Externally, to the front of the building there is a car park providing space for up to 5 vehicles. The premises is ideal for a owner occupier.