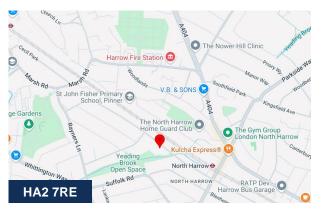

#### Location

The building is located within a residential road and situated 0.2 miles from North Harrow Metropolitan Underground Station which provides access into central London within 40 minutes. Pinner Town Centre is within 1.4 miles from the property also providing various retail services and transport links into London. There are also a number of bus routes that serve the property via North Harrow/Pinner.