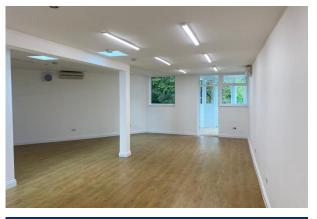

#### Description

The building comprises of a single-storey ground floor commercial premises. The building has the benefit of being open plan, wall mounted air conditioning and a disabled toilet. Externally, to the front of the building there is a car park providing space for up to 5 vehicles. The premises is ideal for a owner occupier.