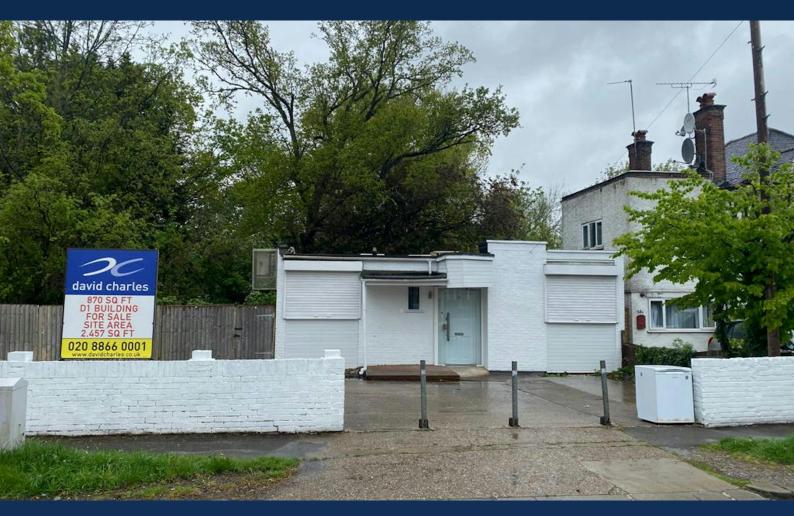

## TO LET / FOR SALE

**56 Northumberland Road** Harrow, HA2 7RE

# Mixed Use Commercial Premises - Available To Let or Sell

870 sq ft (80.83 sq m)

- 5 car parking spaces
- 0.2 miles from North Harrow Underground Station
- 1.4 Miles from Pinner town centre
- W/Cs

#### Description

The building comprises of a single-storey ground floor commercial premises. The building has the benefit of being open plan, wall mounted air conditioning and a disabled toilet. Externally, to the front of the building there is a car park providing space for up to 5 vehicles. The premises is ideal for a owner occupier.