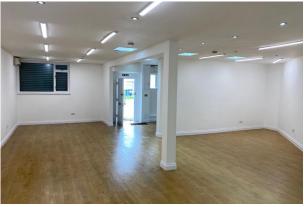

#### Description

The building comprises of a single-storey ground floor commercial premises. The building has the benefit of being open plan, wall mounted air conditioning and a disabled toilet. Externally, to the front of the building there is a car park providing space for up to 5 vehicles. The premises is ideal for a owner occupier.