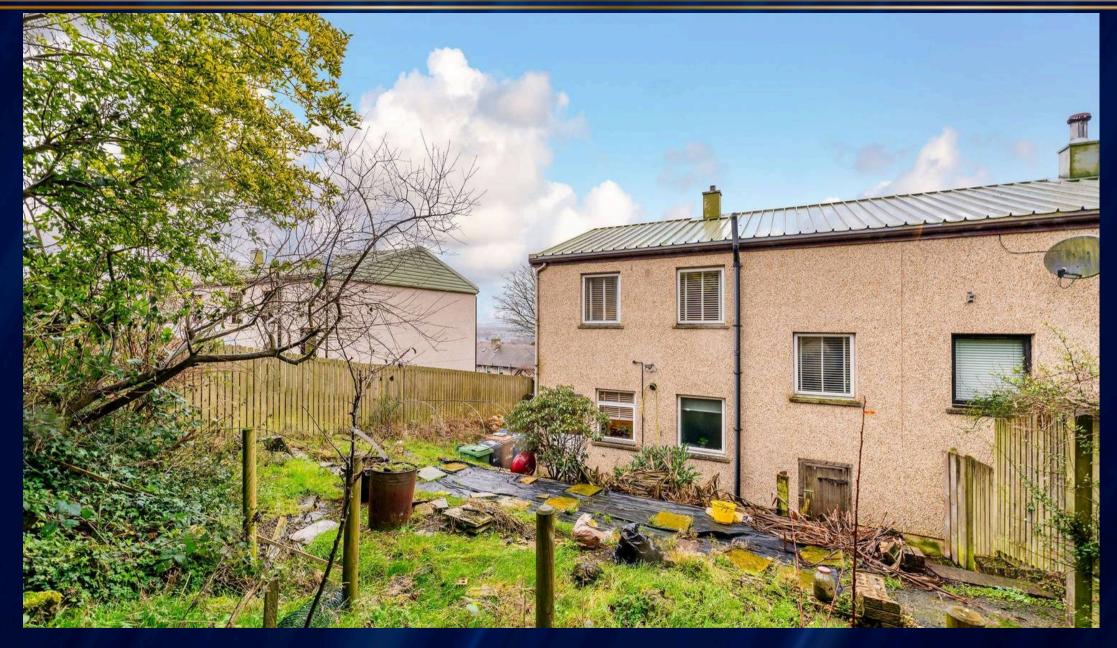

#### **Exterior**

Externally, the property is accompanied by lovely, low maintenance gardens – ideal for summertime family living! The rear enjoys lovely views over the town and has been multi-tiered to enjoy BBQ's and Al-Fresco dining.

To the front there is a pretty access path bound by pretty flower beds and mature planting.

GROSS INTERNAL AREA
FLOOR 1 45.7 m² FLOOR 2 45.1 m²
TOTAL: 90.8 m²
SIZES AND DIMENSIONS ARE APPROXIMATE, ACTUAL MAY VARY.