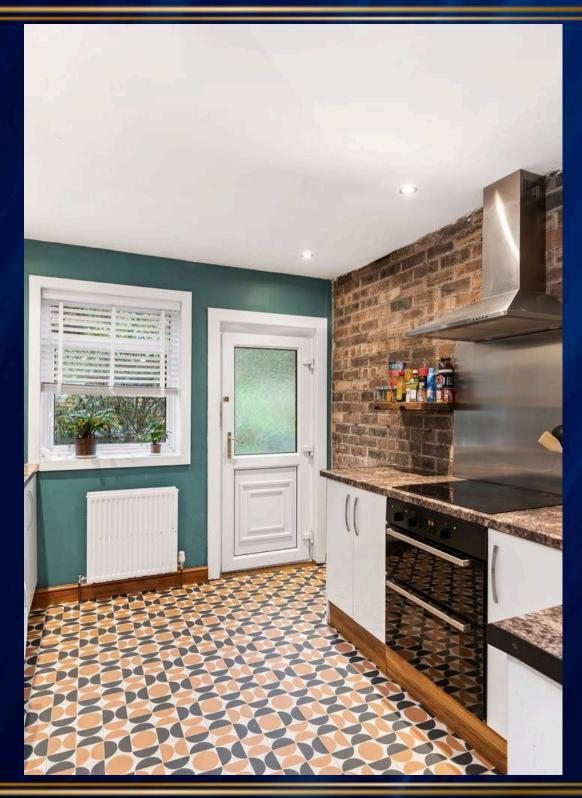

### Kitchen

11' 3" x 9' 4" (3.42m x 2.85m)

Well-equipped kitchen area with a vast range of base & wall mounted units as-well as a handy breakfasting bar area – creating a lovely social hub for this open-plan space. There is a host of integrated appliances and space for freestanding, along with pretty tiling and a door leading onto the rear garden.