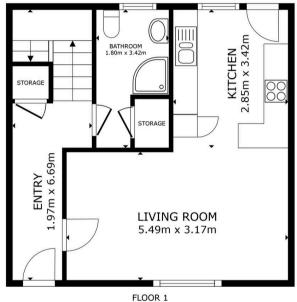

## Lounge

18' 0" x 10' 5" (5.49m x 3.17m)

Gorgeous front facing lounge which bathes in natural light, the room has been beautifully styled and designed. There is a flexible floorplan for various furniture formations – from here you can enter the kitchen area.

### Kitchen

11' 3" x 9' 4" (3.42m x 2.85m)

Well-equipped kitchen area with a vast range of base & wall mounted units as-well as a handy breakfasting bar area – creating a lovely social hub for this open-plan space. There is a host of integrated appliances and space for freestanding, along with pretty tiling and a door leading onto the rear garden.

To the front there is a pretty access path bound by pretty flower beds and mature planting.

GROSS INTERNAL AREA
FLOOR 1 45.7 m² FLOOR 2 45.1 m²
TOTAL: 90.8 m²
SIZES AND DIMENSIONS ARE APPROXIMATE, ACTUAL MAY VARY.