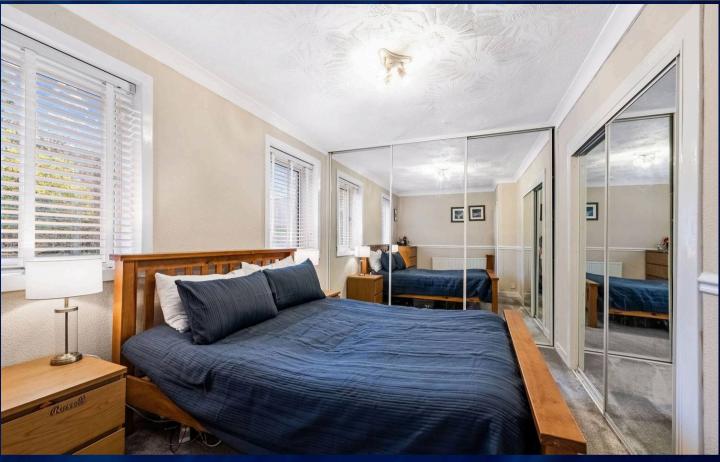

#### Bedroom 1

13' 5" x 8' 7" (4.08m x 2.62m)

The master bedroom is of generous proportions and enjoys multi fitted wardrobes, gorgeous carpeted flooring and a chic decorative finish.