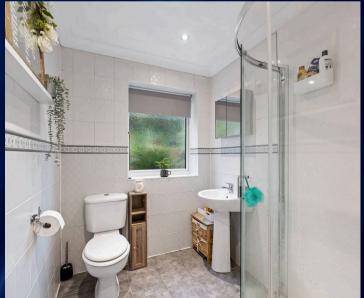

#### **Shower Room**

11' 3" x 5' 11" (3.42m x 1.80m)

Gorgeous 3-piece shower room comprising of corner enclosure, with power shower head, wash hand basin & a W.C. The room also enjoys pretty tiling and a glazed rear window.