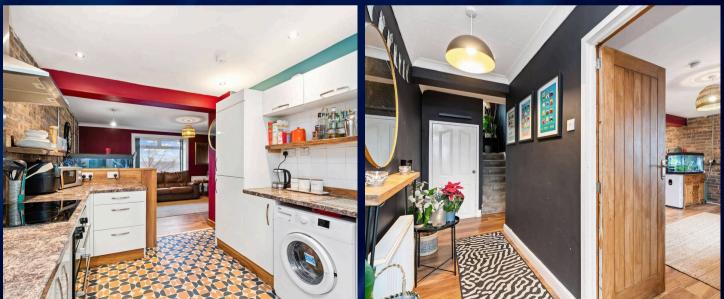

### Kitchen

11' 3" x 9' 4" (3.42m x 2.85m)

Well-equipped kitchen area with a vast range of base & wall mounted units as-well as a handy breakfasting bar area – creating a lovely social hub for this open-plan space. There is a host of integrated appliances and space for freestanding, along with pretty tiling and a door leading onto the rear garden.