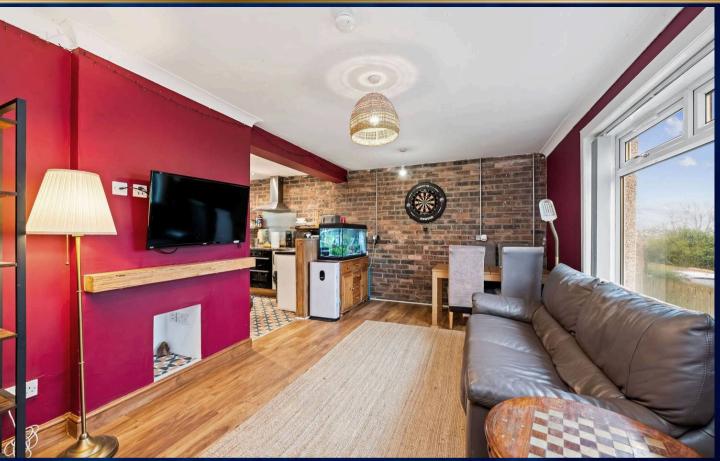

## Lounge

18' 0" x 10' 5" (5.49m x 3.17m)

Gorgeous front facing lounge which bathes in natural light, the room has been beautifully styled and designed. There is a flexible floorplan for various furniture formations – from here you can enter the kitchen area.