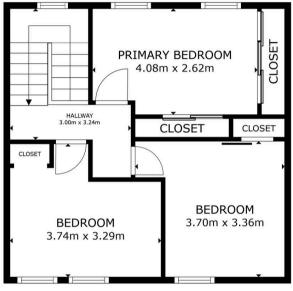

#### Bedroom 1

13' 5" x 8' 7" (4.08m x 2.62m)

The master bedroom is of generous proportions and enjoys multi fitted wardrobes, gorgeous carpeted flooring and a chic decorative finish.

#### Bedroom 2

12' 3" x 10' 10" (3.74m x 3.29m)

A further impressive double bedroom with a subtle, neutral finish. There are views over the front of the development, and ample room for bedroom furniture.

#### Bedroom 3

12' 2" x 11' 0" (3.70m x 3.36m)

Completing the upper-level accommodation, is another good sized double room with plush carpeting, funky décor and a lovely picture window.

To the front there is a pretty access path bound by pretty flower beds and mature planting.

GROSS INTERNAL AREA
FLOOR 1 45.7 m² FLOOR 2 45.1 m²
TOTAL: 90.8 m²
SIZES AND DIMENSIONS ARE APPROXIMATE, ACTUAL MAY VARY.

FLOOR 2

GROSS INTERNAL AREA
FLOOR 1 45.7 m² FLOOR 2 45.1 m²
TOTAL: 90.8 m²
SIZES AND DIMENSIONS ARE APPROXIMATE, ACTUAL MAY VARY.