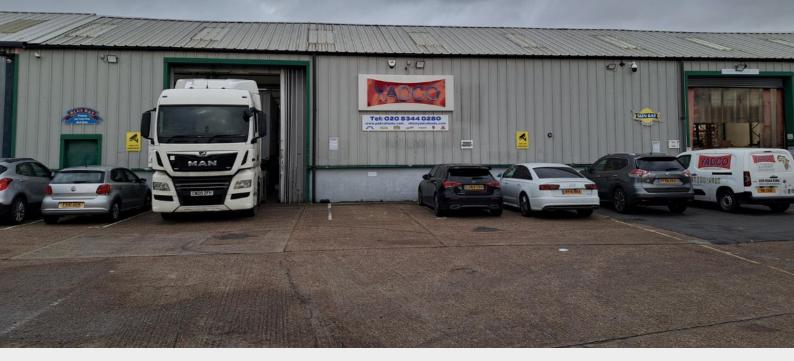

### **Description**

The property comprises a mid-terrace steel frame warehouse unit with blockwork walls underneath a steel trussed roof. The roof and elevations have recently been refurbished and were clad with new steel profile sheets and integrated translucent roof lights. The warehouse space benefits from features including a large concertina loading door, 3 phase power, level concrete floor, minimum eaves height of approx. 4.8m and first floor office space.

Externally the unit benefits from approx. 7 parking spaces in front of the unit whilst the yard extends to a depth of approx. 15m. There is also a shared entrance / forecourt which provides additional circulation space for larger vehicles.