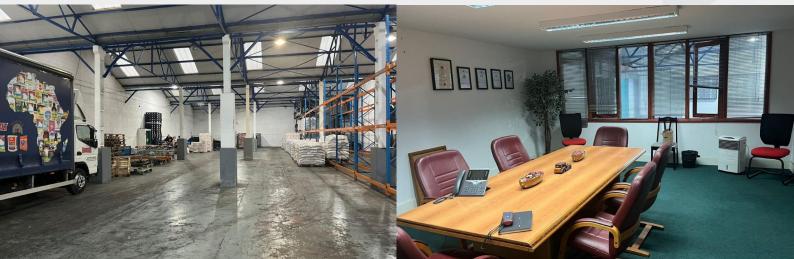

### **Description**

The property comprises a mid-terrace steel frame warehouse unit with blockwork walls underneath a steel trussed roof. The roof and elevations have recently been refurbished and were clad with new steel profile sheets and integrated translucent roof lights. The warehouse space benefits from features including a large concertina loading door, 3 phase power, level concrete floor, minimum eaves height of approx. 4.8m and first floor office space.