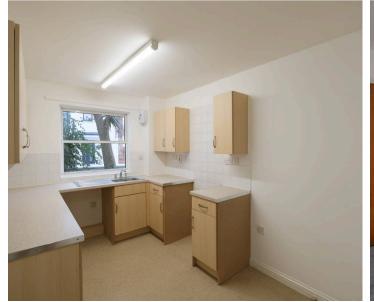

#### Living

Eat in kitchen with range of high and low kitchen units. Generous lounge. Internal store room.