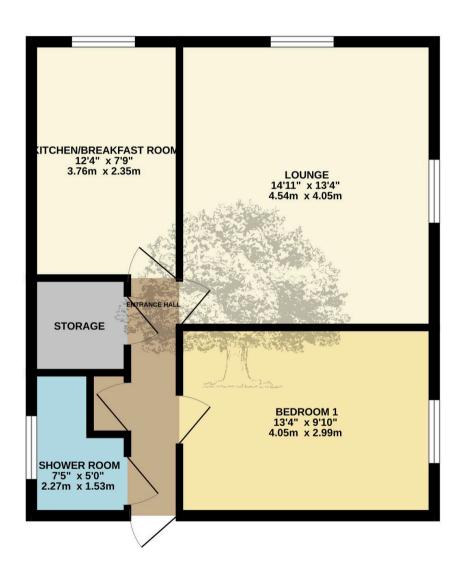

## 2 Gordon le Breton Close Plat Douet Road

St. Saviour, Jersey

- Assisted purchase scheme Andium
- 1 bedroom ground floor apartment
- Spacious 520 sq ft
- No deposit required for your lender
- Eat in kitchen
- Convenient location
- Sole agent
- 1 private allocated parking space
- Call Doug on 07700702585 or doug@broadlandsjersey.com

### 2 Gordon le Breton Close Plat Douet Road

St. Saviour, Jersey

First Time Buyer opportunity, 1 bedroom ground floor purpose built apartment with 1 private allocated parking space. Part of the Andium Assisted Purchase scheme, you can benefit from up to 25% deferred payment, making the property as affordable as £225,000 (£300,000 full marketing price). No deposit required due to the Andium bond.

#### Living

Eat in kitchen with range of high and low kitchen units. Generous lounge. Internal store room.

#### Sleeping

Double bedroom and house bathroom.

#### Services

All main services. Double glazing, electric heating. Service charges  $\pounds 96$  pcm.