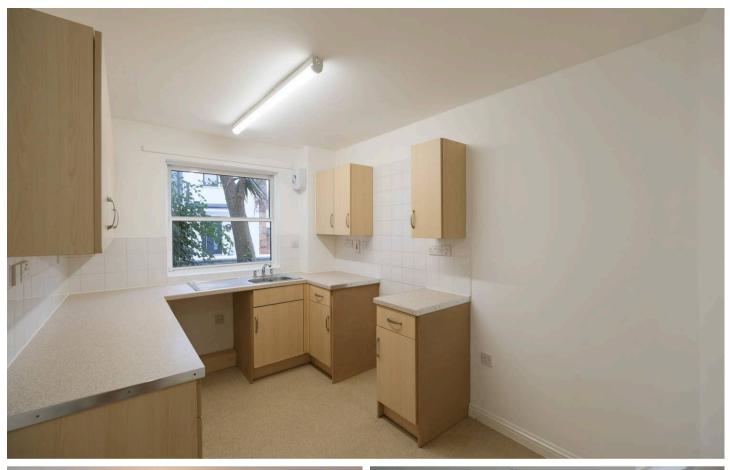

#### Living

Eat in kitchen with range of high and low kitchen units. Generous lounge. Internal store room.