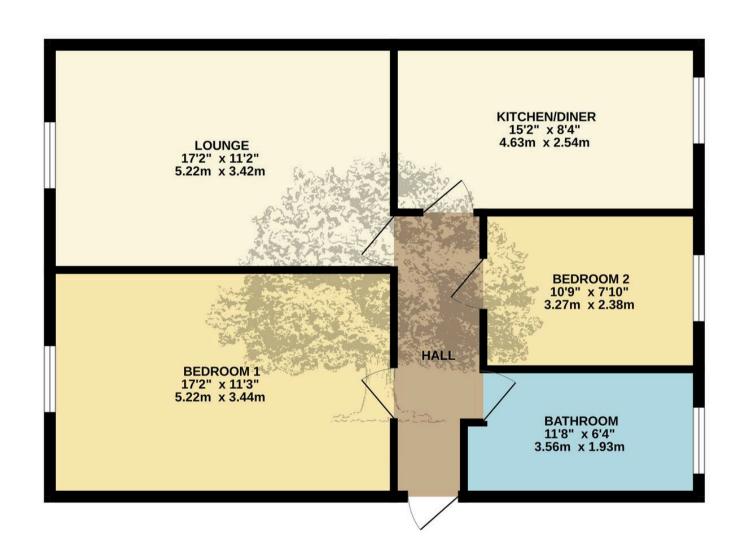

### FLOOR 727 sq.ft. (67.5 sq.m.) approx.

#### Living

Eat in kitchen with range of high and low kitchen units. Separate lounge.

#### Sleeping

Two bedrooms, 1 double, 1 single. House bathroom.

#### Services

All main services. Double glazing and electric heating. Service charges £129 pcm.