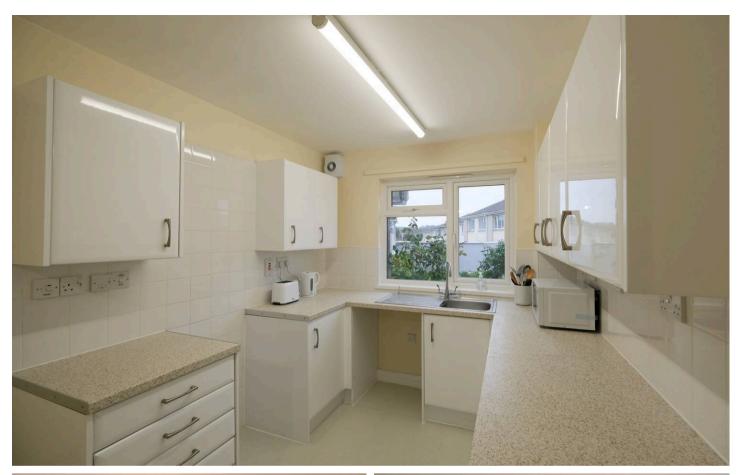

#### Living

Eat in kitchen with range of high and low kitchen units. Separate lounge.