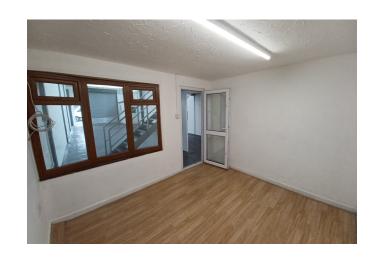

#### Description

1A Crow Arch Lane is an end of terrace industrial premises which benefits from the following specification:

- •Concrete Floor
- Daylight Panels
- Lighting
- •Electric Roller shutter measuring 3m W x 3.3m H
- Personnel Door
- Personnel Door
- Ground floor office
- First Floor office with carpet
- Single phase electricity
- •WC