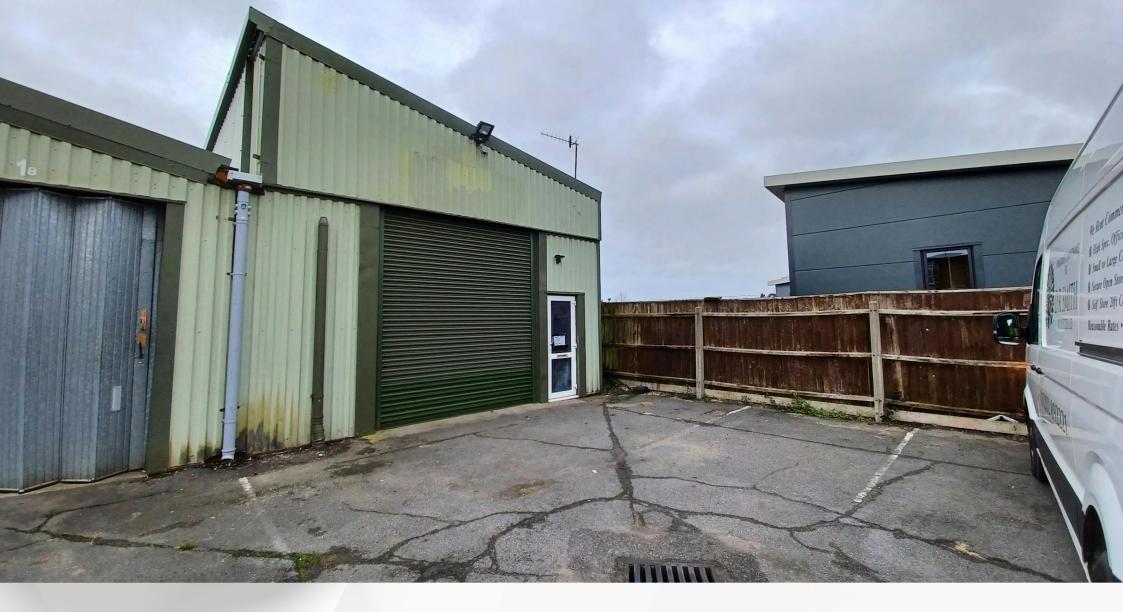

#### Description

1A Crow Arch Lane is an end of terrace industrial premises which benefits from the following specification:

- •Concrete Floor
- Daylight Panels
- Lighting
- •Electric Roller shutter measuring 3m W x 3.3m H
- Personnel Door
- Personnel Door
- Ground floor office
- First Floor office with carpet
- Single phase electricity
- •WC

Externally, there are allocated car parking spaces.