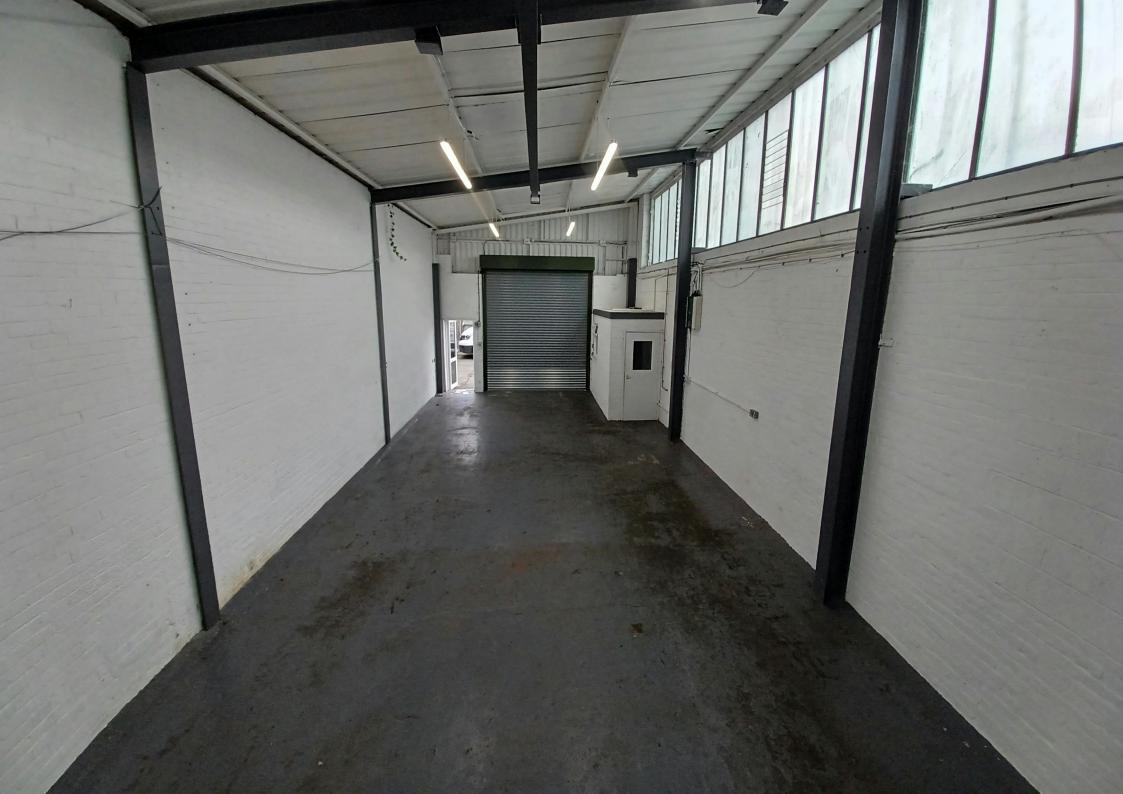

#### Description

1A Crow Arch Lane is an end of terrace industrial premises which benefits from the following specification:

- •Concrete Floor
- Daylight Panels
- Lighting
- •Electric Roller shutter measuring 3m W x 3.3m H
- Personnel Door
- Personnel Door
- Ground floor office
- First Floor office with carpet
- Single phase electricity
- •WC

#### Accommodation

The accommodation comprises the following areas:

| Name      | sq ft | sq m   |
|-----------|-------|--------|
| Ground    | 1,080 | 100.34 |
| Mezzanine | 255   | 23.69  |
| Total     | 1,335 | 124.03 |