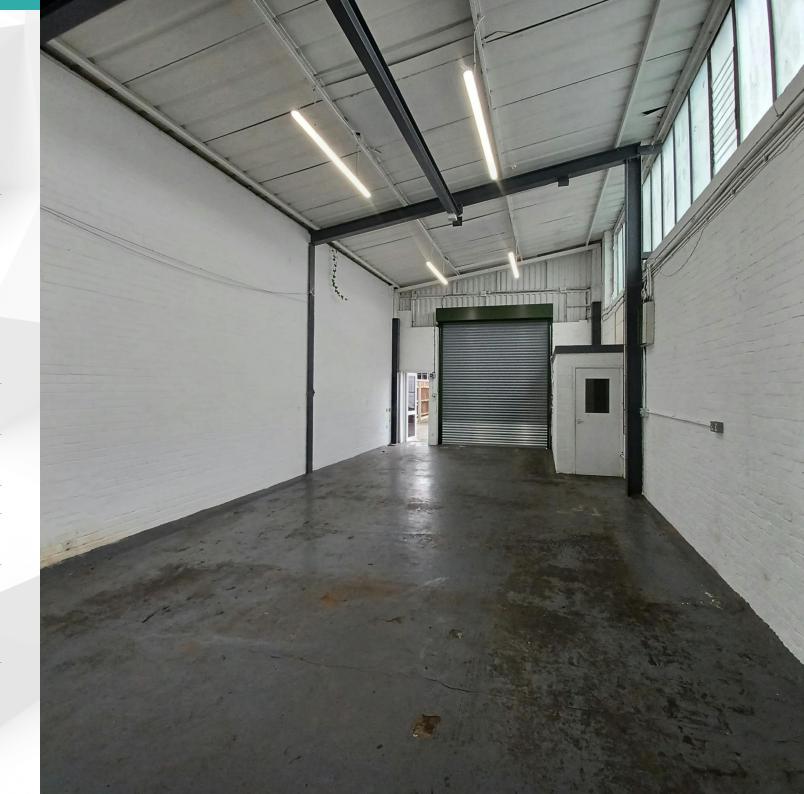

#### Description

1A Crow Arch Lane is an end of terrace industrial premises which benefits from the following specification:

- •Concrete Floor
- Daylight Panels
- Lighting
- •Electric Roller shutter measuring 3m W x 3.3m H
- Personnel Door
- Personnel Door
- Ground floor office
- First Floor office with carpet
- Single phase electricity
- •WC

#### Accommodation

The accommodation comprises the following areas:

| Name      | sq ft | sq m   |
|-----------|-------|--------|
| Ground    | 1,080 | 100.34 |
| Mezzanine | 255   | 23.69  |
| Total     | 1,335 | 124.03 |