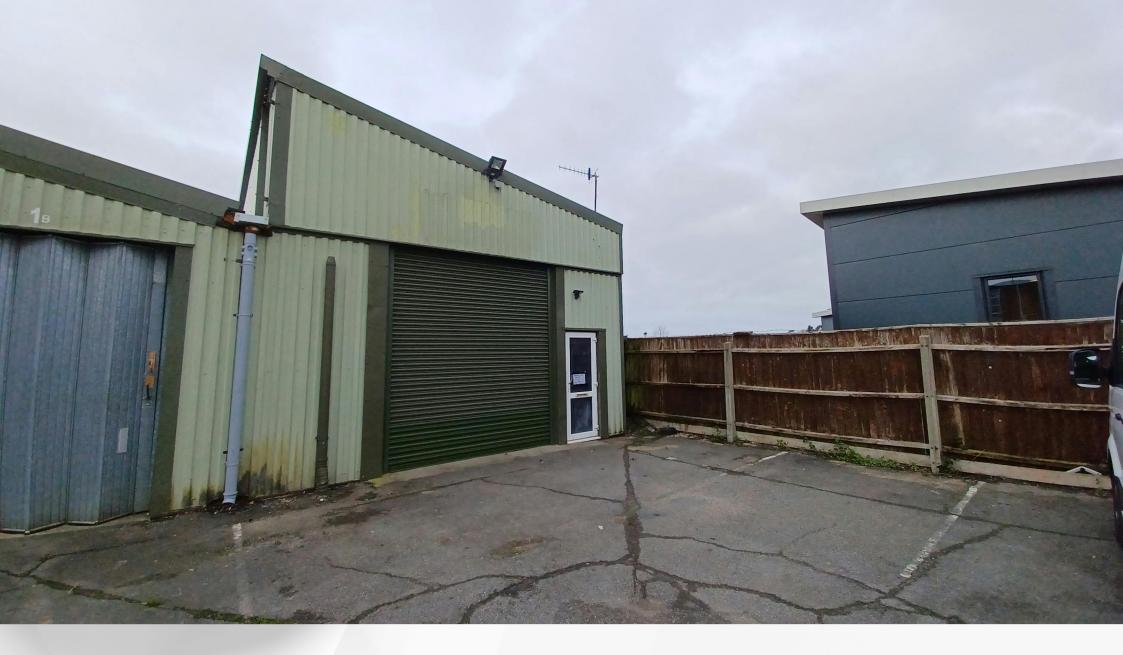

# UNIT 1A CROW ARCH LANE INDUSTRIAL ESTATE, RINGWOOD, BH24 1PD

INDUSTRIAL / WAREHOUSE TO LET 1,335 SQ FT (124.03 SQ M)

#### Description

1A Crow Arch Lane is an end of terrace industrial premises which benefits from the following specification:

- •Concrete Floor
- Daylight Panels
- Lighting
- •Electric Roller shutter measuring 3m W x 3.3m H
- Personnel Door
- Personnel Door
- Ground floor office
- First Floor office with carpet
- Single phase electricity
- •WC

Externally, there are allocated car parking spaces.