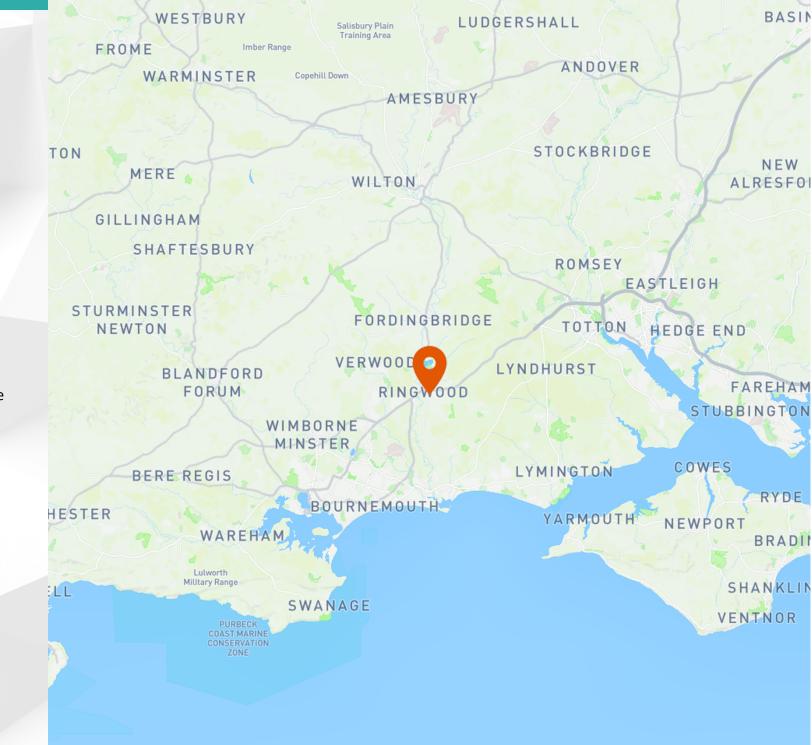

## Location

Unit 1A Crow Arch Lane Industrial Estate, Ringwood, BH24 1PD

Unit 1A Crow Arch Lane Industrial Estate is located on Crow Arch Lane which is accessed from Castleman Way. It is located approximately 0.9 miles distant from Ringwood Town Centre, which benefits from a variety of retail and restaurant facilities.

Access to the A31 is approximately 1 mile distant from the premises, which provides links to the M27/M3 motorway networks.

mapbox

@ Manhov @ OpenStree