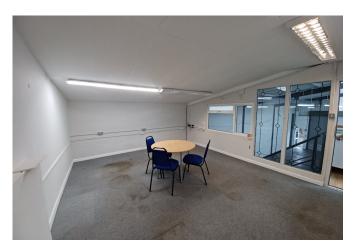

#### Description

1A Crow Arch Lane is an end of terrace industrial premises which benefits from the following specification:

- •Concrete Floor
- Daylight Panels
- Lighting
- •Electric Roller shutter measuring 3m W x 3.3m H
- Personnel Door
- Personnel Door
- Ground floor office
- First Floor office with carpet
- Single phase electricity
- •WC