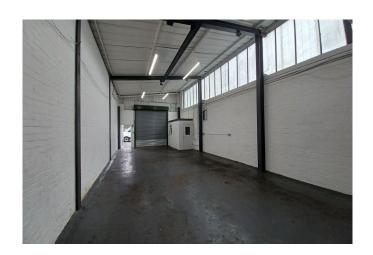

#### Description

1A Crow Arch Lane is an end of terrace industrial premises which benefits from the following specification:

- •Concrete Floor
- Daylight Panels
- Lighting
- •Electric Roller shutter measuring 3m W x 3.3m H
- Personnel Door
- Personnel Door
- Ground floor office
- First Floor office with carpet
- Single phase electricity
- •WC