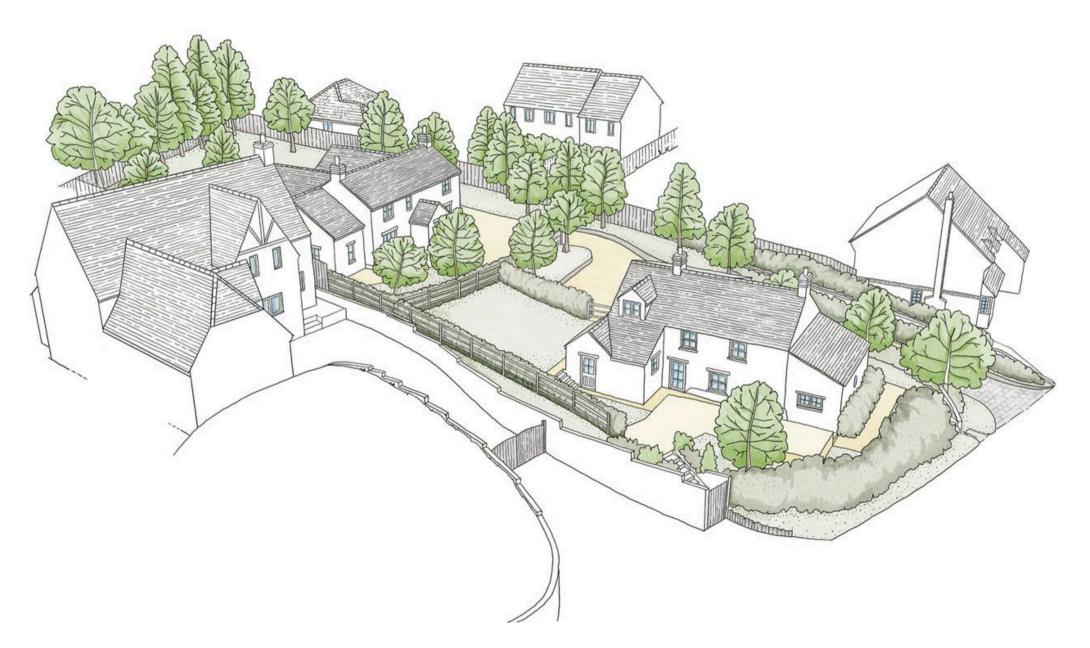

## Liddington, Swindon

"An exceptional opportunity! A prime building plot for a spacious 4-bedroom detached home (2045 sqft), plus a charming 3-bedroom period cottage awaiting renovation and modernisation. Perfect for investors or those looking to create their dream property!"

- Ideal Investment Opportunity
- Building Plot + Planning (4 Bedroom Detached Home 2024Sq Ft)
- Ref: S/24//1147/JP
- Detached Period Cottage (Requires Updating)
- Details on Request

## The Street

Liddington, Swindon

This is a picturesque village and is situated about a mile from the edge of Swindon with a plethora of amenities. This delightful Village is also ideally placed for the neighbouring M4 (junction 15) and the A419 Dual Carriageway.