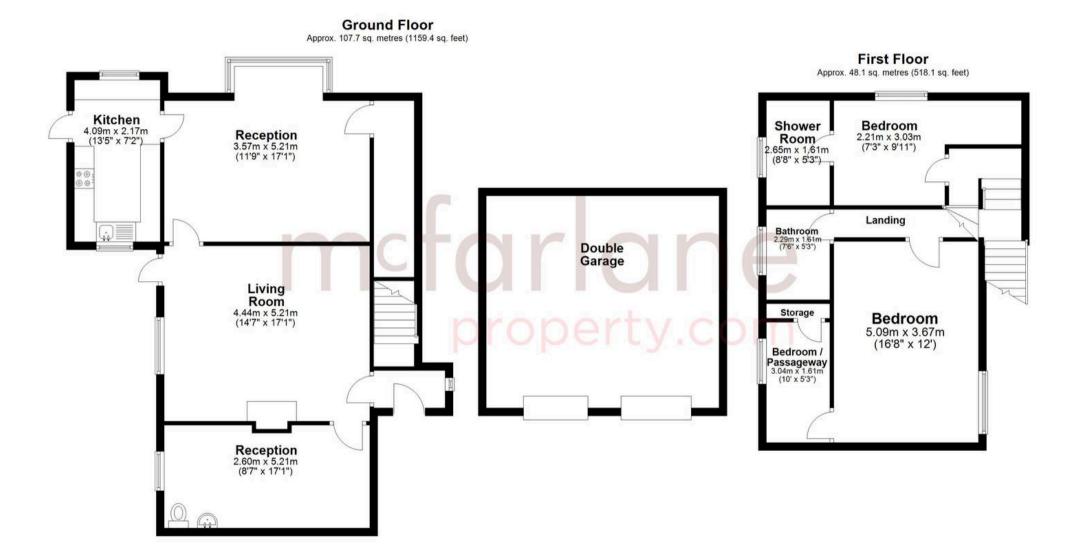

ding plot for a spacious 4-bedroom detached home (2045 sqft), plus a charming 3-bedroom period cottage awaiting renovation and modernisation. Perfect for investors or those looking to create their dream property!"

- Ideal Investment Opportunity
- Building Plot + Planning (4 Bedroom Detached Home 2024Sq Ft)
- Ref: S/24//1147/JP
- Detached Period Cottage (Requires Updating)
- Details on Request



## The Street

Liddington, Swindon

This is a picturesque village and is situated about a mile from the edge of Swindon with a plethora of amenities. This delightful Village is also ideally placed for the neighbouring M4 (junction 15) and the A419 Dual Carriageway.



Council Tax band: F

Tenure: Freehold

EPC Energy Efficiency Rating: D

EPC Environmental Impact Rating: E (Existing Cottage)







Agents Note: Whilst every care has been taken to prepare these sales particulars, they are for guidance purposes only. All measurements are approximate are for general guidance purposes only and whilst every care has been taken to ensure their accuracy, they should not be relied upon and potential buyers are advised to recheck the measurements.





Ground Floor Plan

First Floor Plan