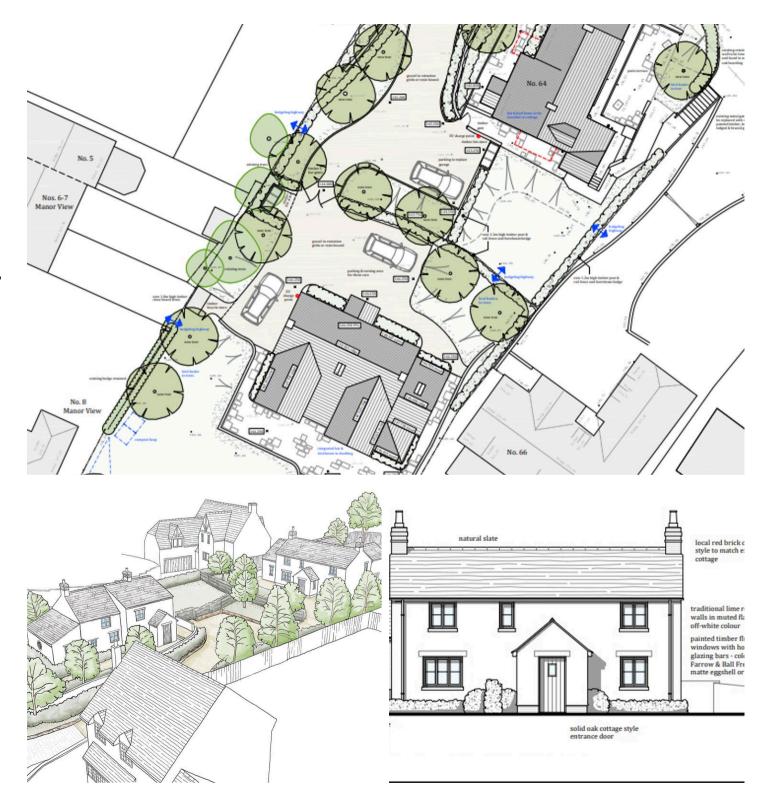

## Liddington, Swindon

"An exceptional opportunity! A prime building plot for a spacious 4-bedroom detached home (2045 sqft), plus a charming 3-bedroom period cottage awaiting renovation and modernisation. Perfect for investors or those looking to create their dream property!"

- Ideal Investment Opportunity
- Building Plot + Planning (4 Bedroom Detached Home 2024Sq Ft)
- Ref: S/24//1147/JP
- Detached Period Cottage (Requires Updating)
- Details on Request