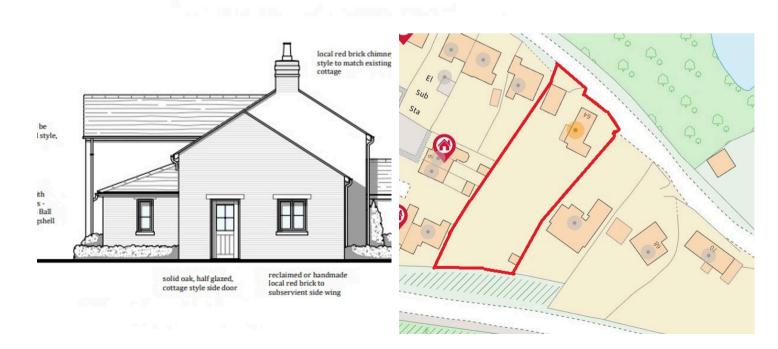

- Ideal Investment Opportunity
- Building Plot + Planning (4 Bedroom Detached Home 2024Sq Ft)
- Ref: S/24//1147/JP
- Detached Period Cottage (Requires Updating)
- Details on Request