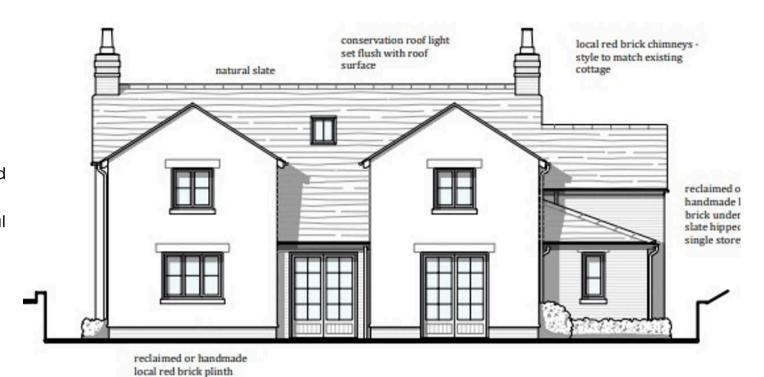

- Ideal Investment Opportunity
- Building Plot + Planning (4 Bedroom Detached Home 2024Sq Ft)
- Ref: S/24//1147/JP
- Detached Period Cottage (Requires Updating)
- Details on Request