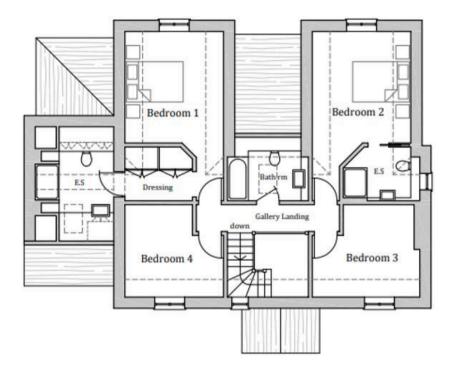

age (Requires Updating)
- Details on Request



## The Street

Liddington, Swindon

This is a picturesque village and is situated about a mile from the edge of Swindon with a plethora of amenities. This delightful Village is also ideally placed for the neighbouring M4 (junction 15) and the A419 Dual Carriageway.



Council Tax band: F

Tenure: Freehold

EPC Energy Efficiency Rating: D

EPC Environmental Impact Rating: E (Existing Cottage)







Agents Note: Whilst every care has been taken to prepare these sales particulars, they are for guidance purposes only. All measurements are approximate are for general guidance purposes only and whilst every care has been taken to ensure their accuracy, they should not be relied upon and potential buyers are advised to recheck the measurements.





Ground Floor Plan

First Floor Plan