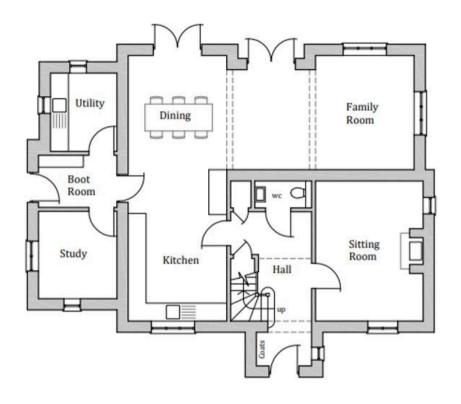

ttage (Requires Updating)
- Details on Request



## The Street

Liddington, Swindon

This is a picturesque village and is situated about a mile from the edge of Swindon with a plethora of amenities. This delightful Village is also ideally placed for the neighbouring M4 (junction 15) and the A419 Dual Carriageway.



Council Tax band: F

Tenure: Freehold

EPC Energy Efficiency Rating: D

EPC Environmental Impact Rating: E (Existing Cottage)







Agents Note: Whilst every care has been taken to prepare these sales particulars, they are for guidance purposes only. All measurements are approximate are for general guidance purposes only and whilst every care has been taken to ensure their accuracy, they should not be relied upon and potential buyers are advised to recheck the measurements.





Ground Floor Plan

First Floor Plan