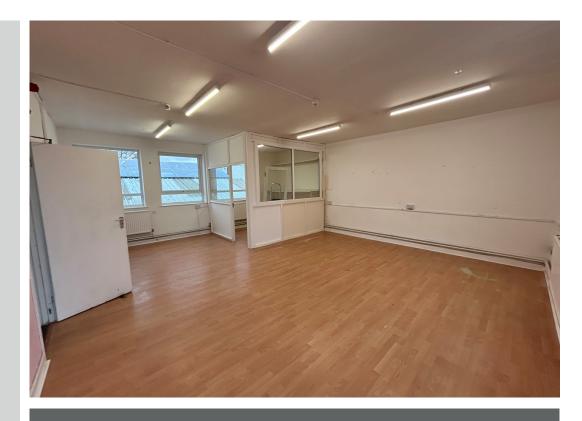

#### DESCRIPTION

Hockleys Business Centre comprises a two story business centre with Window showroom and Gym on the ground floor, with serviced office accommodation on first floor.

The available office extends to 447 sq. ft. benefitting from LED Lighting, Laminate flooring, UPVC double glazed windows, gas central heating, dedicated kitchenette and shared WC facilities. The business centre has the benefit of ample car parking to the front.