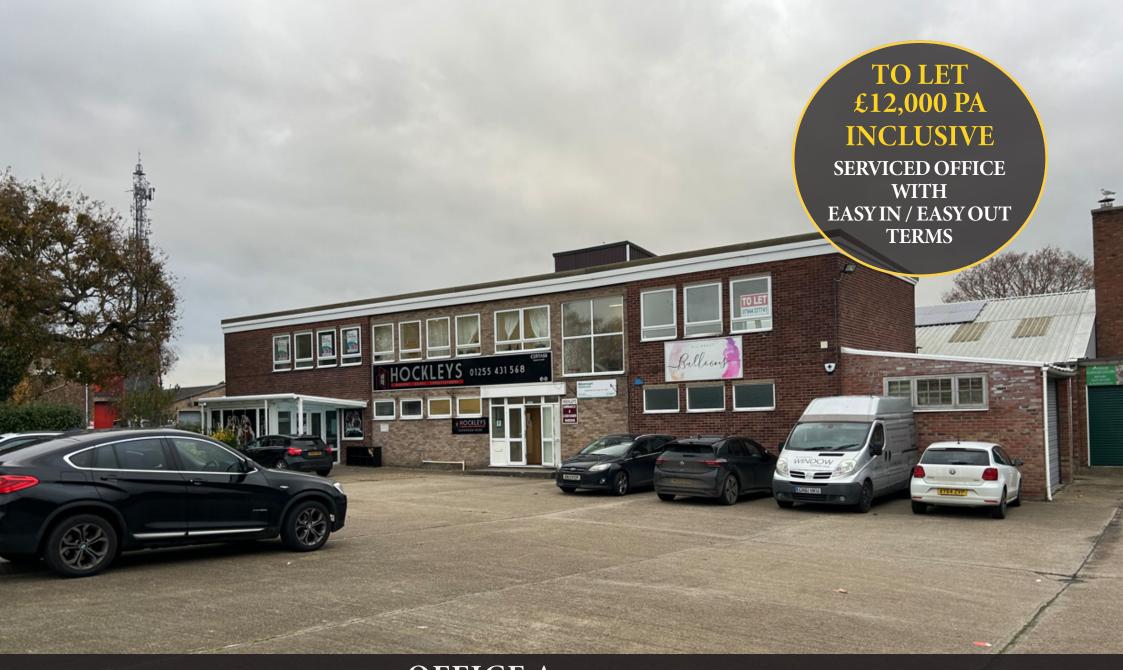

Valley Road is situated in a prominent location, approximately one mile north east of Clacton's Town Centre. Nearby occupiers include Titman Tools, Screwfix, Farmfoods, Hockleys Windows, The Range and Formula One Autocentres.

#### DESCRIPTION

Hockleys Business Centre comprises a two story business centre with Window showroom and Gym on the ground floor, with serviced office accommodation on first floor.

The available office extends to 447 sq. ft. benefitting from LED Lighting, Laminate flooring, UPVC double glazed windows, gas central heating, dedicated kitchenette and shared WC facilities. The business centre has the benefit of ample car parking to the front.