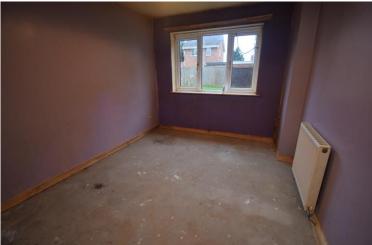

This two bedroom home is now in need of complete modernisation although a gas fired central heating system was installed a few years ago.

The double glazed accommodation briefly comprises entrance hallway, living room, kitchen, two bedrooms and bathroom. Externally there is an open plan garden to the front and an enclosed garden to the rear complete with garden shed as well as an allocated parking space.

**Living Room** 16' 09" (max) x 11' 09" (5.11m x 3.58m)

**Kitchen** 11' 03" x 8' 02" (3.43m x 2.49m)

**Bedroom One** 12' 08" (max) x 11' 08" (max) (3.86m x 3.56m)

**Bedroom Two** 11' 06" x 9' 01" (3.51m x 2.77m)