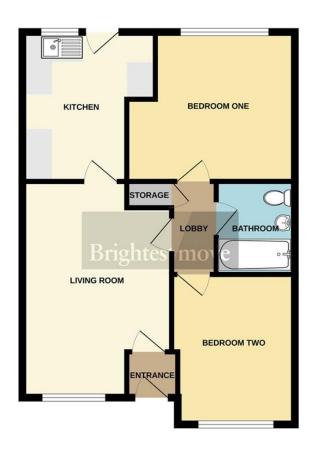

This two bedroom home is now in need of complete modernisation although a gas fired central heating system was installed a few years ago.

The double glazed accommodation briefly comprises entrance hallway, living room, kitchen, two bedrooms and bathroom. Externally there is an open plan garden to the front and an enclosed garden to the rear complete with garden shed as well as an allocated parking space.

**Living Room** 16' 09" (max) x 11' 09" (5.11m x 3.58m)

**Kitchen** 11' 03" x 8' 02" (3.43m x 2.49m)

**Bedroom One** 12' 08" (max) x 11' 08" (max) (3.86m x 3.56m)

**Bedroom Two** 11' 06" x 9' 01" (3.51m x 2.77m)

**Bathroom** 7' 02" x 6' 07" (2.18m x 2.01m)

No statement in these details is to be relied upon as representation of fact, and purchasers should satisfy themselves by inspection or otherwise as to the accuracy of the statements contained within. These details do not constitute any part of any offer or contract. CMH Southwest limited trading as Brightest Move and their employees and agents do not have any authority to give warranty or representation whatsoever in respect of this property. These details and all statements herein are provided without any responsibility on the part of CMH Southwest limited trading as Brightest Move or the vendors. CMH Southwest limited trading as Brightest Move has not tested the equipment or central heating system mentioned in these particulars and the purchasers are advised to satisfy themselves as to the vendors. Great care is taken when measuring, but measurements should not be relied upon for ordering carpets, equipment, etc. This property sheet forms part of our database, and is protected by the database right and copyright laws. No unauthorised copying or distribution without permission.