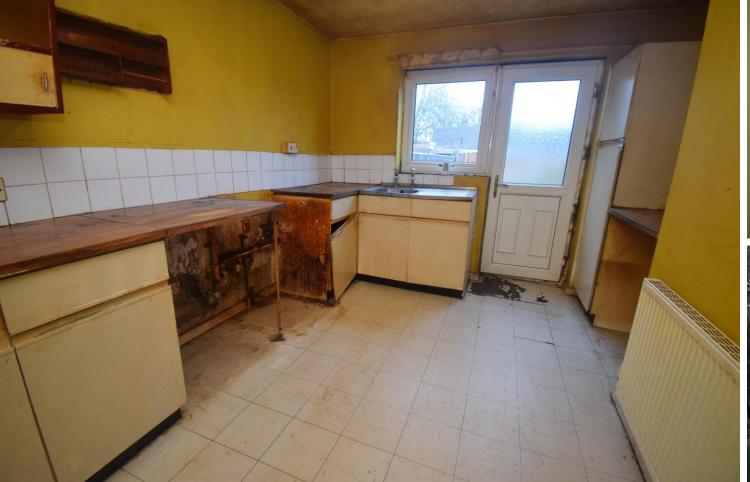

This two bedroom home is now in need of complete modernisation although a gas fired central heating system was installed a few years ago.

The double glazed accommodation briefly comprises entrance hallway, living room, kitchen, two bedrooms and bathroom. Externally there is an open plan garden to the front and an enclosed garden to the rear complete with garden shed as well as an allocated parking space.

**Living Room** 16' 09" (max) x 11' 09" (5.11m x 3.58m)

**Kitchen** 11' 03" x 8' 02" (3.43m x 2.49m)

**Bedroom One** 12' 08" (max) x 11' 08" (max) (3.86m x 3.56m)

**Bedroom Two** 11' 06" x 9' 01" (3.51m x 2.77m)