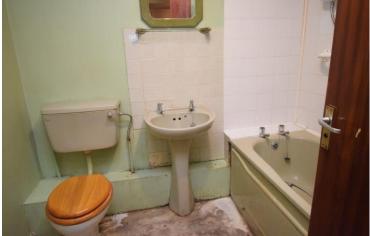

This two bedroom home is now in need of complete modernisation although a gas fired central heating system was installed a few years ago.

The double glazed accommodation briefly comprises entrance hallway, living room, kitchen, two bedrooms and bathroom. Externally there is an open plan garden to the front and an enclosed garden to the rear complete with garden shed as well as an allocated parking space.

**Bathroom** 7' 02" x 6' 07" (2.18m x 2.01m)

No statement in these details is to be relied upon as representation of fact, and purchasers should satisfy themselves by inspection or otherwise as to the accuracy of the statements contained within. These details do not constitute any part of any offer or contract. CMH Southwest limited trading as Brightest Move and their employees and agents do not have any authority to give warranty or representation whatsoever in respect of this property. These details and all statements herein are provided without any responsibility on the part of CMH Southwest limited trading as Brightest Move or the vendors. CMH Southwest limited trading as Brightest Move has not tested the equipment or central heating system mentioned in these particulars and the purchasers are advised to satisfy themselves as to the vendors. Great care is taken when measuring, but measurements should not be relied upon for ordering carpets, equipment, etc. This property sheet forms part of our database, and is protected by the database right and copyright laws. No unauthorised copying or distribution without permission.