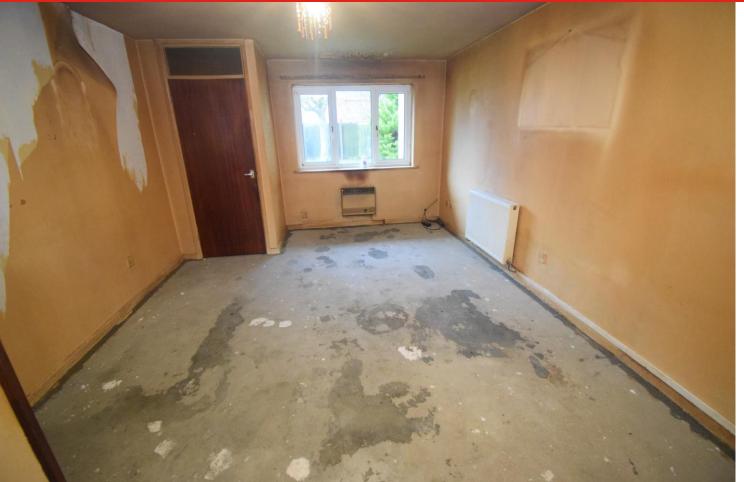

This two bedroom home is now in need of complete modernisation although a gas fired central heating system was installed a few years ago.

The double glazed accommodation briefly comprises entrance hallway, living room, kitchen, two bedrooms and bathroom. Externally there is an open plan garden to the front and an enclosed garden to the rear complete with garden shed as well as an allocated parking space.

**Living Room** 16' 09" (max) x 11' 09" (5.11m x 3.58m)

**Kitchen** 11' 03" x 8' 02" (3.43m x 2.49m)

**Bedroom One** 12' 08" (max) x 11' 08" (max) (3.86m x 3.56m)

**Bedroom Two** 11' 06" x 9' 01" (3.51m x 2.77m)