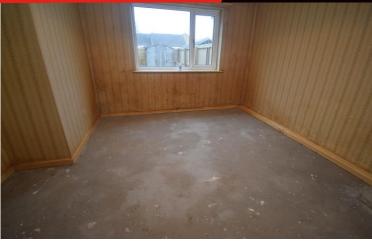

This two bedroom home is now in need of complete modernisation although a gas fired central heating system was installed a few years ago.

The double glazed accommodation briefly comprises entrance hallway, living room, kitchen, two bedrooms and bathroom. Externally there is an open plan garden to the front and an enclosed garden to the rear complete with garden shed as well as an allocated parking space.

**Living Room** 16' 09" (max) x 11' 09" (5.11m x 3.58m)

**Kitchen** 11' 03" x 8' 02" (3.43m x 2.49m)

**Bedroom One** 12' 08" (max) x 11' 08" (max) (3.86m x 3.56m)

**Bedroom Two** 11' 06" x 9' 01" (3.51m x 2.77m)