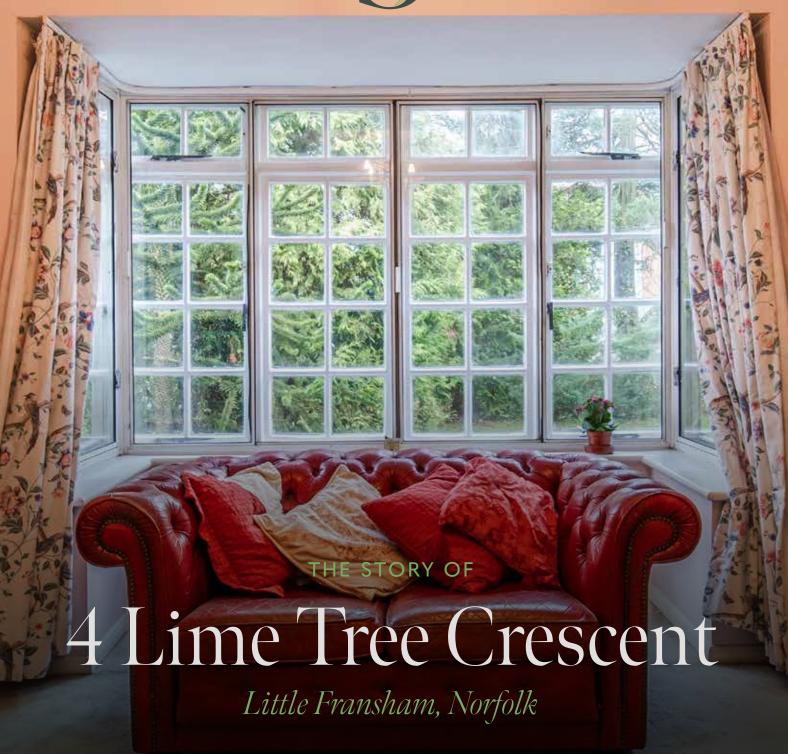

## 4 Lime Tree Crescent

Little Fransham, Norfolk NR19 2JL

Link Detached Bungalow

Village Location

Three Bedrooms

**Sitting Room** 

Kitchen/Dining Room

Family Bathroom

The property boasts three comfortable bedrooms, offering flexibility for family living or accommodating guests. At the heart of the home is a kitchen/dining room, ideal for both everyday meals and entertaining. The sitting room provides a cosy yet generous space to relax and unwind, with large windows allowing natural light to fill the room.