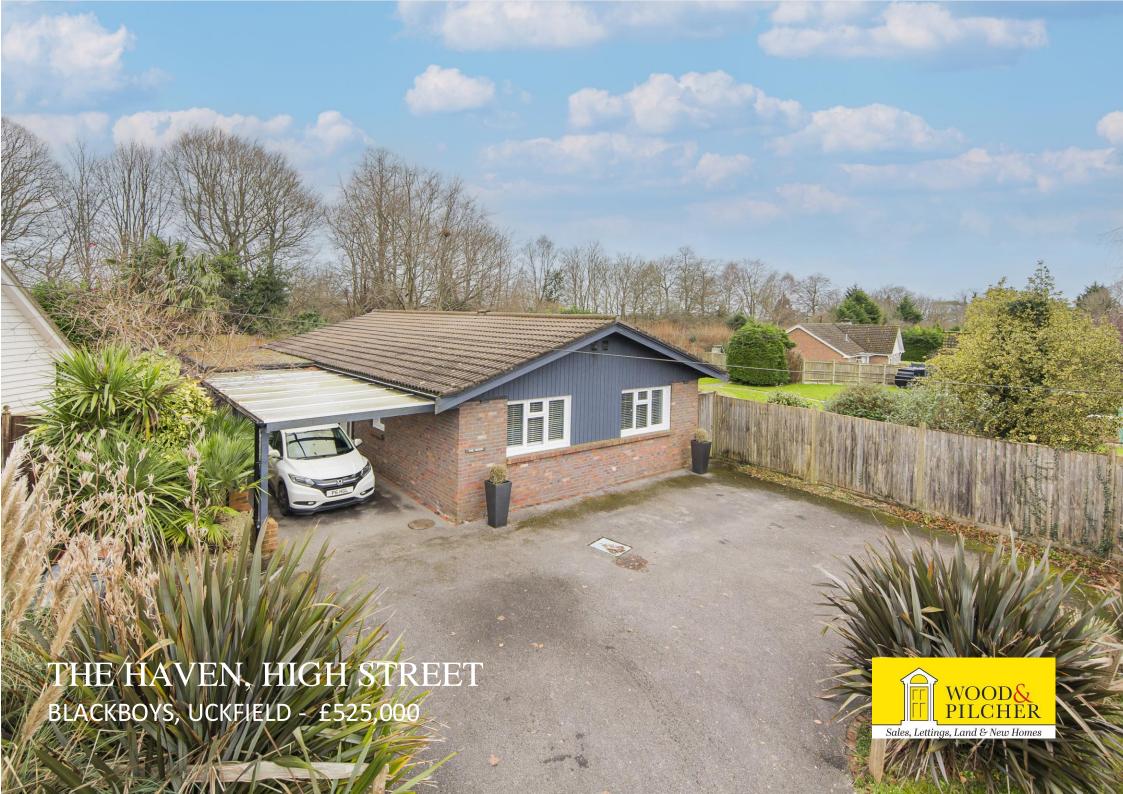

# The Haven

High Street, Blackboys, Uckfield, TN22 5JS

Entrance Hall - Bright & Spacious Sitting Room Kitchen/Breakfast Room - Utility Room - Dining
Room/Conservatory - Three Double Bedrooms Remodelled Bathroom - Own Driveway With Carport Garage For Small Vehicle

An exceptionally well presented bright and spacious three double bedroom detached bungalow situated in the desirable village of Blackboys with the market towns of Heathfield and Uckfield easily accessible. The accommodation features a bright and spacious sitting room opening into the kitchen/breakfast room with bifold doors leading to the dining room/conservatory. The bathroom has also been remodelled and there is a well proportioned utility room off the kitchen. Externally there is parking for a number of vehicles with a carport and garage for a small vehicle. NO ONWARD CHAIN.

### **OUTSIDE:**

The property is approached via its own driveway providing parking for a number of vehicles with carport and garage for a small vehicle. The rear garden features a paved patio area, lawn and timber decking.