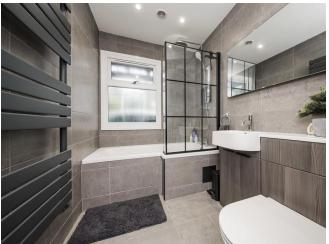

### **REMODELLED BATHROOM:**

uPVC leaded light double glazed window. Vanity unit with wash basin. WC with concealed cistern. P-shaped tile enclosed bath with thermostatic shower over including hand-held shower and drencher head. Tiled floor and walls. Inset spotlights. Extractor fan. Modern heated towel rail.