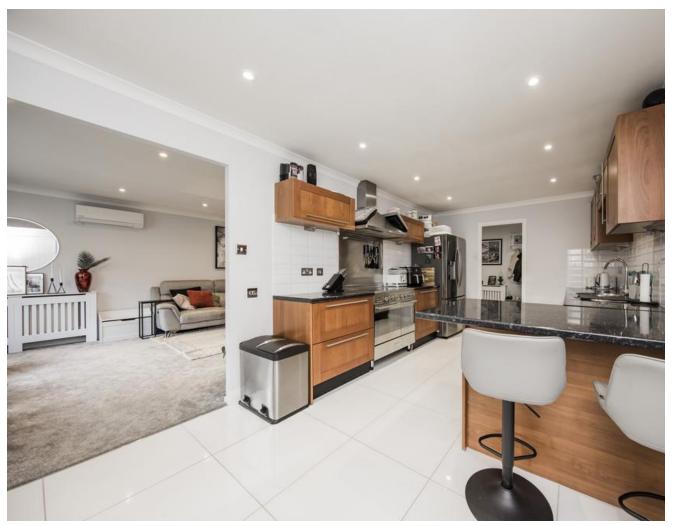

# KITCHEN/BREAKFAST ROOM:

A range of wood fronted matching wall and base cupboards. Laminate worktop with inset stainless steel sink. Space for range-style cooker with filter hood above. Integrated dishwasher and space for Americanstyle fridge/freezer. Part-tiled walls. Coved ceiling. Inset spotlights. Tiled flooring. Modern upright radiator. Bifold doors opening into:

## **UTILITY ROOM:**

Range of fitted wall cupboards. Worktop and space under for washing machine and tumble dryer. Wood-effect flooring. Part double glazed door leading to the garden. Electric wall mounted heater.