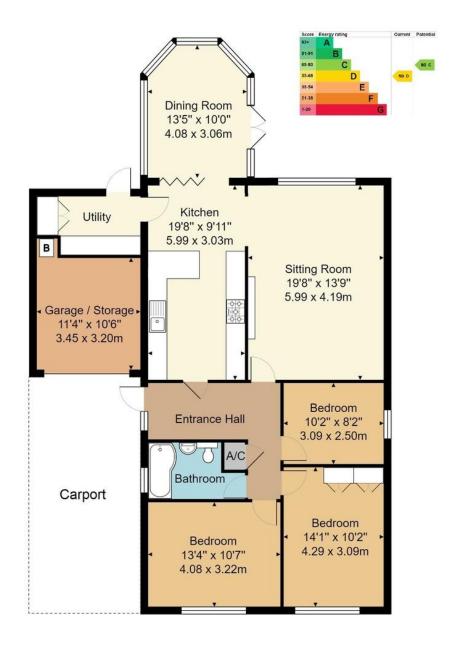

WWW.woodandpilcher.co.uk

Approx. Gross Internal Area 1347 ft<sup>2</sup> ... 125.1 m<sup>2</sup> (Incl. Garage/Storage)

Whilst every attempt has been made to ensure the accuracy of the floor plan contained here, measurements of doors, windows, rooms and any other items are approximate and no responsibility is taken for any error, omission, or mis-statement. This plan is for illustrative purposes only and should be used as such by any prospective purchaser or tenant. The services, systems and appliances shown have not been tested and no guarantee as to their operability or efficiency can be given.