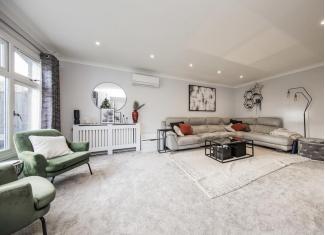

# SITTING ROOM:

Large uPVC leaded light double glazed windows overlooking the rear garden, Coved ceiling. Inset spotlights. Wall mounted air conditioning unit. Radiator with decorative cover. Further modern upright radiator. Opening into: