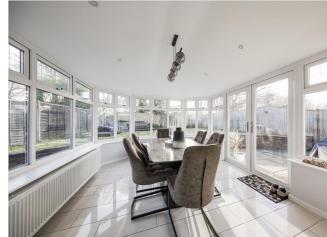

# CONSERVATORY/DINING ROOM

uPVC double glazed windows. Solid roof with inset spotlights. Tiled floor. Double glazed French doors leading to the garden. Radiator.