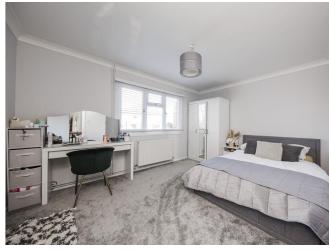

### **BEDROOM ONE:**

uPVC leaded light double glazed windows. Fitted wardrobes. Feature panelled wall. Coved ceiling. Radiator.

## **BEDROOM TWO:**

uPVC leaded light double glazed window. Coved ceiling. Radiator.

### **BEDROOM THREE:**

uPVC leaded light double glazed window. Coved ceiling. Radiator.