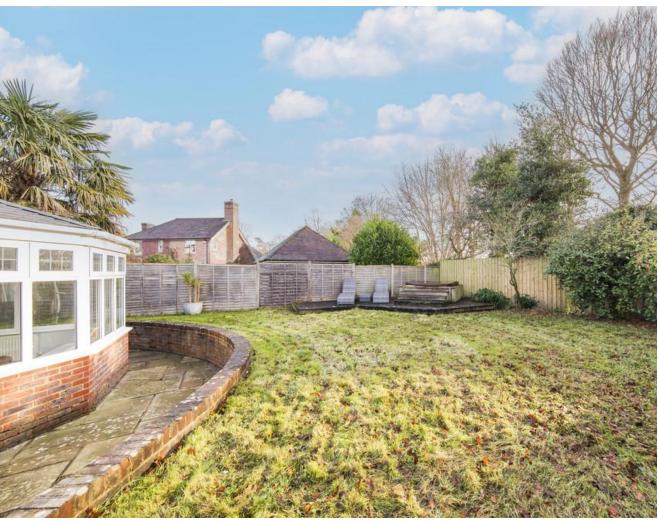

### **OUTSIDE:**

The property is approached via its own driveway providing parking for a number of vehicles with carport and garage for a small vehicle. The rear garden features a paved patio area, lawn and timber decking.