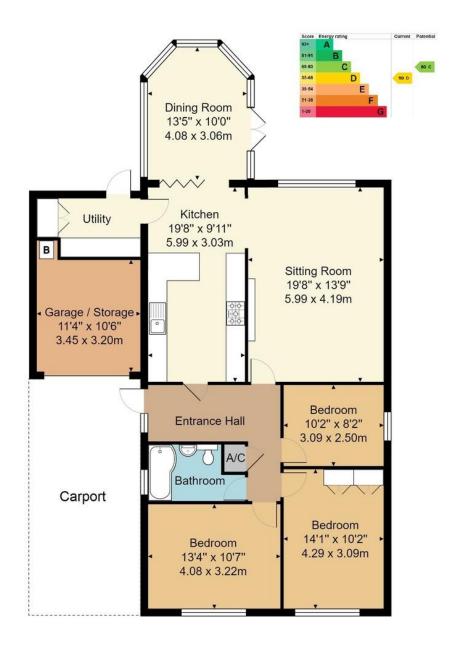

WWW.woodandpilcher.co.uk

Approx. Gross Internal Area 1347 ft<sup>2</sup> ... 125.1 m<sup>2</sup> (Incl. Garage/Storage)

Whilst every attempt has been made to ensure the accuracy of the floor plan contained here, measurements of doors, windows, rooms and any other items are approximate and no responsibility is taken for any error, omission, or mis-statement. This plan is for illustrative purposes only and should be used as such by any prospective purchaser or tenant. The services, systems and appliances shown have not been tested and no guarantee as to their operability or efficiency can be given.