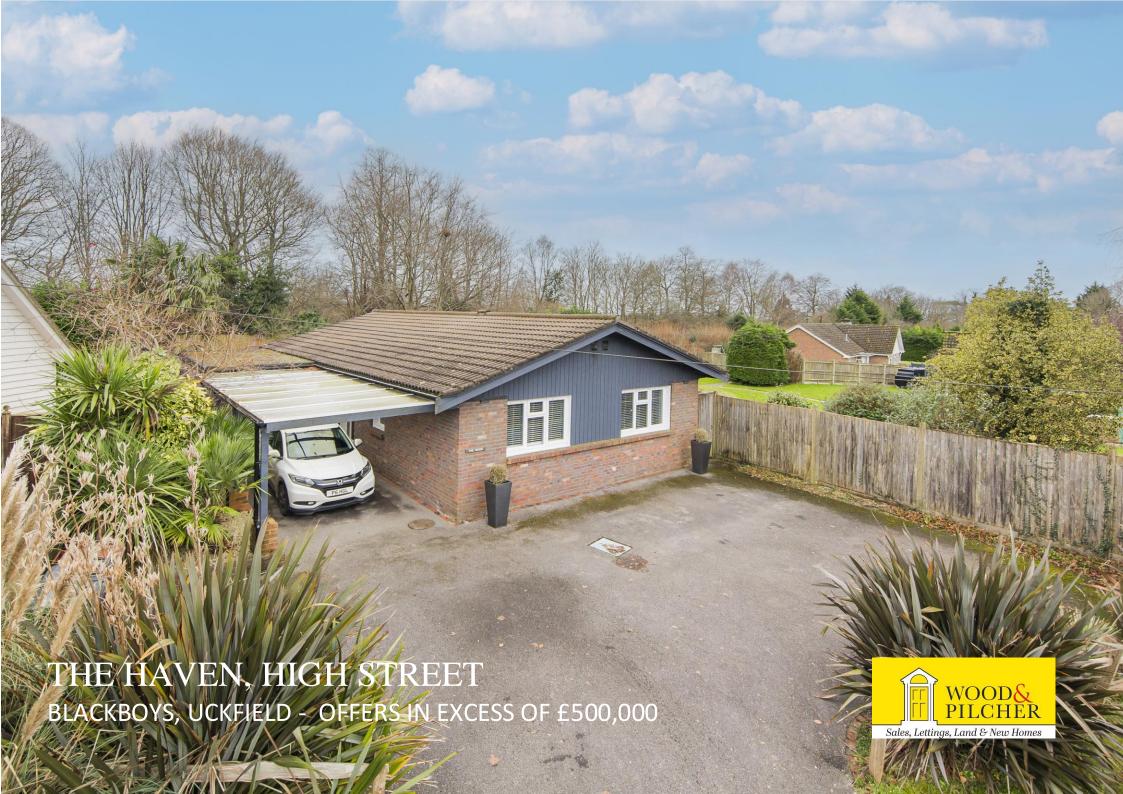

# The Haven

High Street, Blackboys, Uckfield, TN22 5JS

Entrance Hall - Bright & Spacious Sitting Room Kitchen/Breakfast Room - Utility Room - Dining
Room/Conservatory - Three Double Bedrooms Remodelled Bathroom - Own Driveway With Carport Garage For Small Vehicle

An exceptionally well presented bright and spacious three double bedroom detached bungalow situated in the desirable village of Blackboys with the market towns of Heathfield and Uckfield easily accessible. The accommodation features a bright and spacious sitting room opening into the kitchen/breakfast room with bifold doors leading to the dining room/conservatory. The bathroom has also been remodelled and there is a well proportioned utility room off the kitchen. Externally there is parking for a number of vehicles with a carport and garage for a small vehicle. NO ONWARD CHAIN.

### **OUTSIDE:**

The property is approached via its own driveway providing parking for a number of vehicles with carport and garage for a small vehicle. The rear garden features a paved patio area, lawn and timber decking.