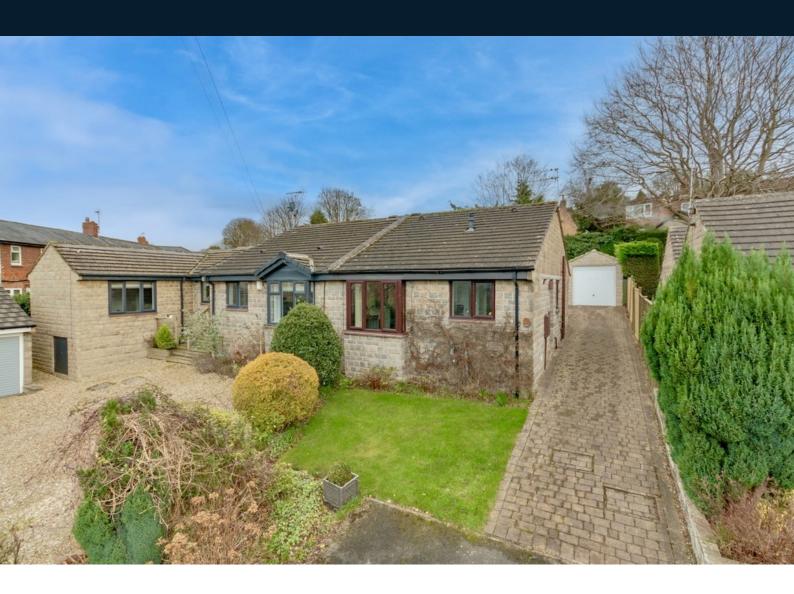

# 42 Oakdale Glen, Harrogate, North Yorkshire, HG1 2JZ

A very well-presented two-bedroom semi-detached bungalow with driveway, garage and attractive garden, situated in this desirable location within the Duchy estate, just a short walk from Harrogate town centre.

This attractive home provides high-quality accommodation with modern kitchen and bathroom fittings, together with a spacious reception room and two good-sized bedrooms. There is also a useful loft providing storage space. A block-paved drive provides ample parking and leads to a newly constructed single garage, and there is a very good-sized and attractive rear garden with lawn and patios providing outdoor entertaining space.

This super bungalow is situated at the head of a quiet cul-de-sac within the Duchy area of Harrogate, convenient for Harrogate town centre and within walking distance of a range of excellent local amenities, including shops, bars, restaurants, and leisure facilities. Offered for sale with no onward chain.

#### OUTSIDE

A block-paved drive provides parking and leads to a newly built single garage with light and power. There is an attractive and good-sized garden with lawn and paved sitting areas, providing excellent outdoor entertaining space.