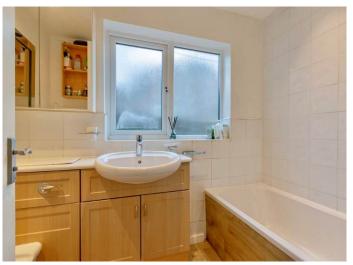

#### BATHROOM

A white modern suite comprising WC, washbasin set within a vanity unit, bath with shower above. Heated towel rail.