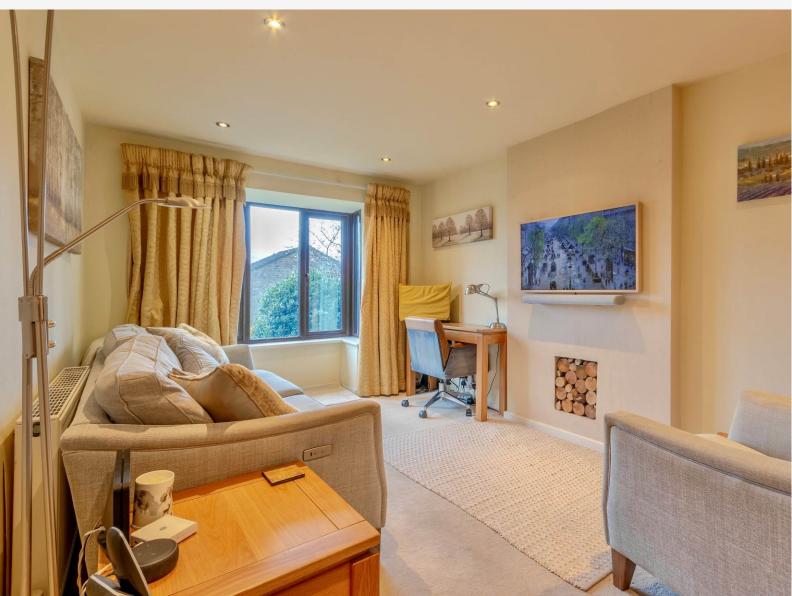

#### SITTING / DINING ROOM

A large reception room with sitting and dining areas. Bay window to front.