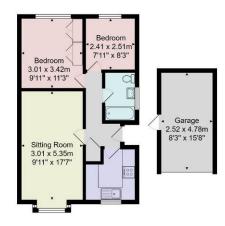

#### **AGENT'S NOTES**

The property has the advantage of double glazing and a Smart (Hive) gas central heating system.

Tenure - Freehold

Council Tax Band - C

Total Area: 61.4 m<sup>2</sup> ... 661 ft<sup>2</sup> All measurements are approximate and for display purposes only. No liability is accepted by either the agency or Box Property Solutions Ltd as to the exact measurements of the rooms. Box Property Solutions Ltd retains the copyright on this plan and allows agents to use it with agreed permission.