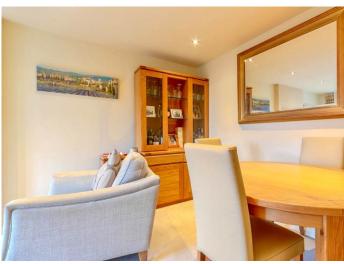

#### SITTING / DINING ROOM

A large reception room with sitting and dining areas. Bay window to front.