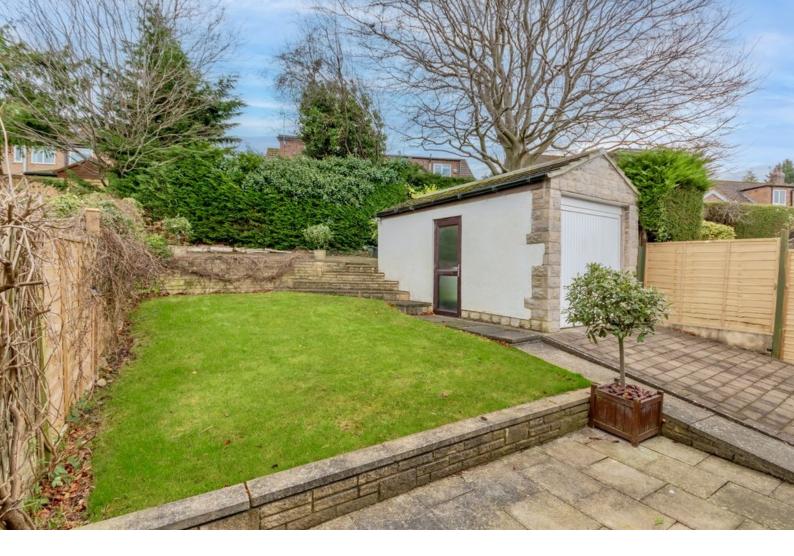

#### OUTSIDE

A block-paved drive provides parking and leads to a newly built single garage with light and power. There is an attractive and good-sized garden with lawn and paved sitting areas, providing excellent outdoor entertaining space.