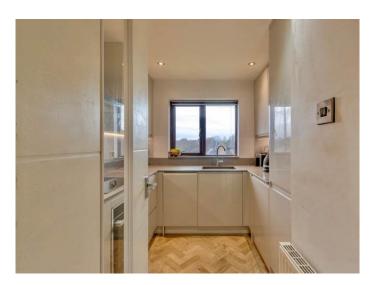

#### **KITCHEN**

With a range of modern fitted wall and base units, with granite worktops, induction hob, double oven, integrated fridge / freezer, washing machine and dishwasher.