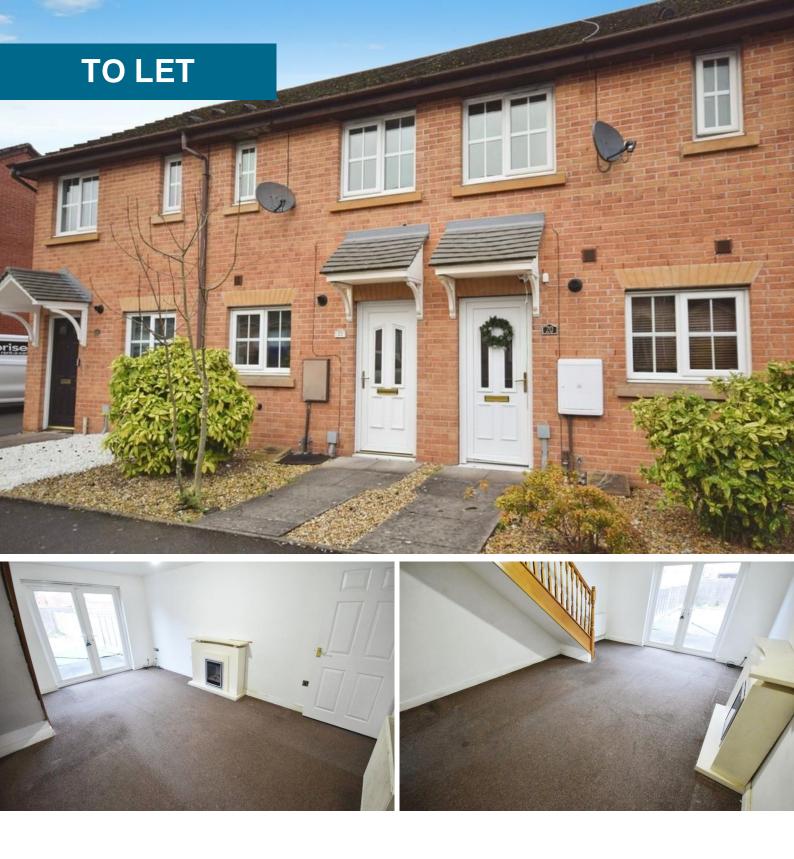

# Steeple Way, Stoke

2 Bedrooms, 1 Bathroom, Mid terraced house

£750 pcm

## Steeple Way, Stoke

Mid terraced house, 2 bedroom, 1 bathroom

### £750 pcm

Date available: 31st January 2025 Deposit: £865 Unfurnished Council Tax band: B

- Modern mid terraced house
- Lounge
- Kitchen
- Ground floor Wc
- 2 Bedrooms
- Bathroom
- Council tax band B