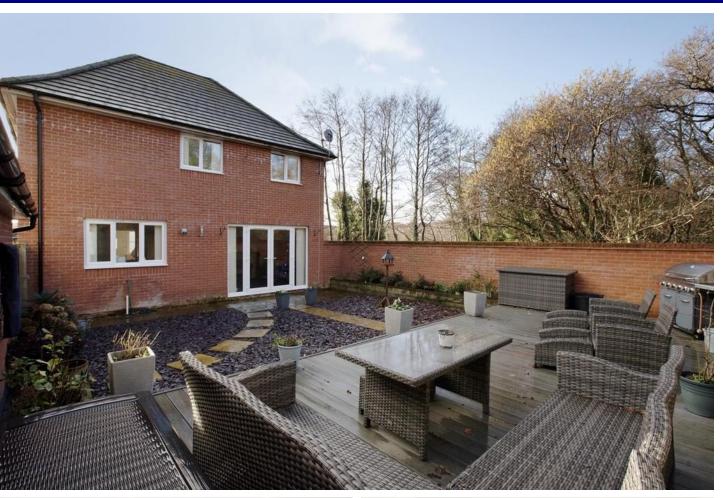

## OUTSIDE

To the front the garden is bordered by some hedging with a paved path leading to the front door. To the side there is DRIVEWAY PARKING for approximately three vehicles ahead of the DETACHED SINGLE GAR AGE with metal up and over door, power and light. To the rear, the fully enclosed garden offers a good degree of privacy and is safe and secure for children and/or pets, predominantly laid to slate chippings with a raised area of composite decking and a paved patio. A timber side gate gives access out to the driveway.