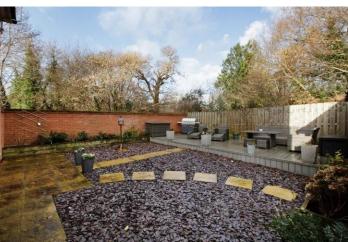

## OUTSIDE

To the front the garden is bordered by some hedging with a paved path leading to the front door. To the side there is DRIVEWAY PARKING for approximately three vehicles ahead of the DETACHED SINGLE GAR AGE with metal up and over door, power and light. To the rear, the fully enclosed garden offers a good degree of privacy and is safe and secure for children and/or pets, predominantly laid to slate chippings with a raised area of composite decking and a paved patio. A timber side gate gives access out to the driveway.