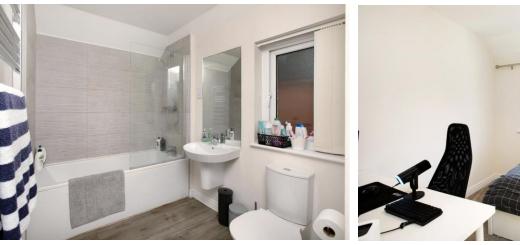

#### FAMILY BATHROOM

With obscure uPVC double glazed window to side. Modern white suite comprising close coupled WC, wall mounted wash hand basin, panelled bath with glazed shower screen and mains fed shower, tiled splash backs, chrome ladder heated towel rail. Door to airing cupboard with pressurised hot water cylinder and timber slatted shelving. Shaver socket, ceiling spotlights.