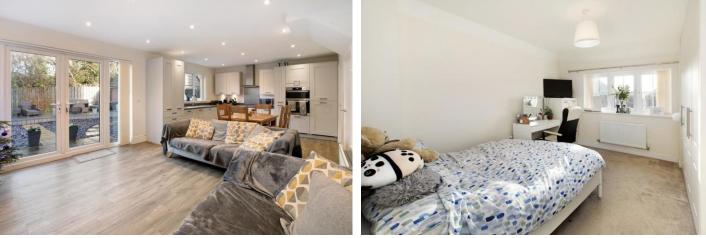

## KITCHEN/DINER/FAMILY ROOM

With uPVC double glazed windows and double doors leading out to the rear garden. KITCHEN AREA: with a comprehensive range of matching wall and base units, shaker style with roll top work surface, integrated eye level electric oven, four burner gas hob with stainless steel extractor canopy above, inset one and a half bowl stainless steel sin drainer, integrated fridge freezer and dishwasher, power points including power points with USB, space for dining table and chairs, useful under stairs storage cupboard, radiator. FAMILY ROOM AREA: with space for sofas etc. Double doors leading out to the rear garden. Power points, television aerial connection point, ceiling spotlights. Door to...

#### SITTING ROOM

With uPVC double glazed window to front. Radiator, power points, television aerial connection point.