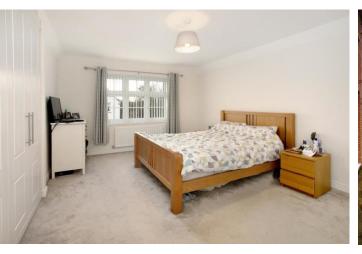

## BEDROOM ONE

With uPVC double glazed window to front. Built in wardrobes, radiator, power points. Door to...