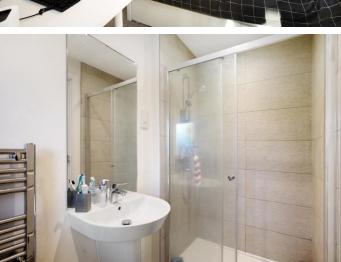

## EN-SUITE SHOWER ROOM

With obscure uPVC double glazed window to side. Modern white suite comprising close coupled WC, wall mounted wash hand basin, large walk-in shower enclosure with sliding glazed doors, mans fed shower, tiled splash backs, vanity mirror, shaver socket, chrome ladder heated towel rail, extractor fan.

#### FAMILY BATHROOM

With obscure uPVC double glazed window to side. Modern white suite comprising close coupled WC, wall mounted wash hand basin, panelled bath with glazed shower screen and mains fed shower, tiled splash backs, chrome ladder heated towel rail. Door to airing cupboard with pressurised hot water cylinder and timber slatted shelving. Shaver socket, ceiling spotlights.