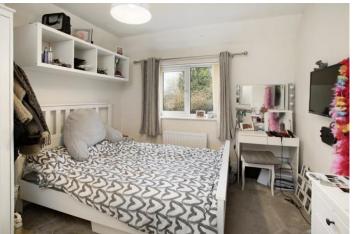

#### **BEDROOM THREE**

uPVC double glazed window to rear. Radiator, power points.

#### **BEDROOM FOUR**

uPVC double glazed window to rear. Radiator, power points.

#### **BEDROOM TWO**

uPVC double glazed window to front. Range of built in wardrobes. Radiator, power points.