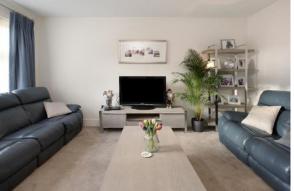

#### SITTING ROOM

With uPVC double glazed window to front. Radiator, power points, television aerial connection point.