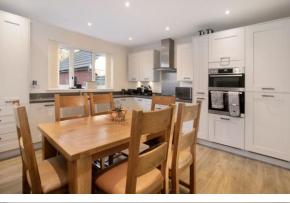

## KITCHEN/DINER/FAMILY ROOM

With uPVC double glazed windows and double doors leading out to the rear garden. KITCHEN AREA: with a comprehensive range of matching wall and base units, shaker style with roll top work surface, integrated eye level electric oven, four burner gas hob with stainless steel extractor canopy above, inset one and a half bowl stainless steel sin drainer, integrated fridge freezer and dishwasher, power points including power points with USB, space for dining table and chairs, useful under stairs storage cupboard, radiator. FAMILY ROOM AREA: with space for sofas etc. Double doors leading out to the rear garden. Power points, television aerial connection point, ceiling spotlights. Door to...