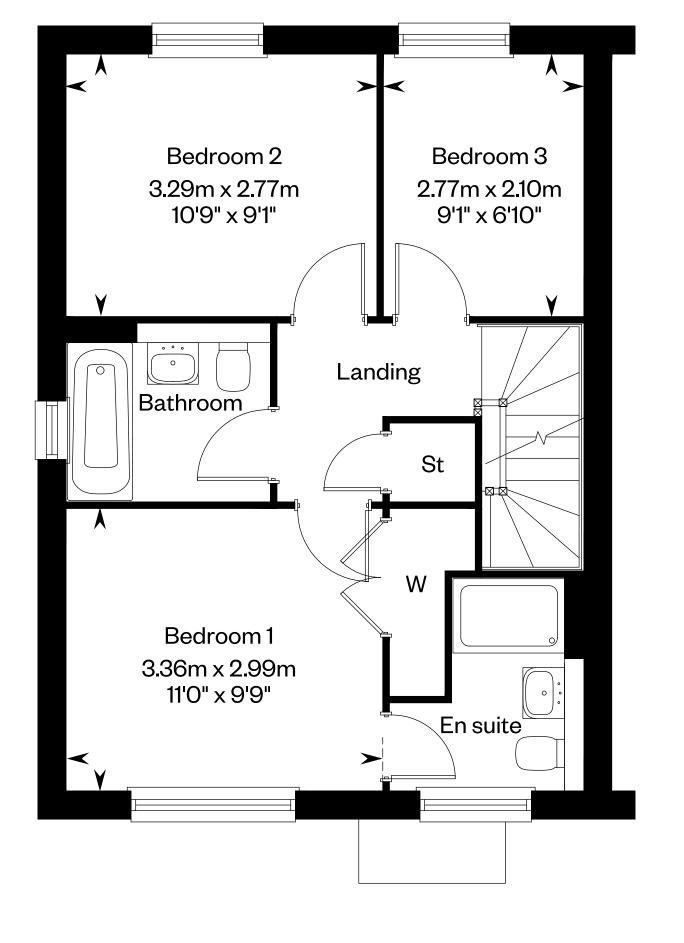

## The Blackthorn

3 bedroom semi-detached and detached home

## The Blackthorn

Plots 198\*, 212, 215, 224, 227, 312, 335, 340, 347, 359, 361, 367 & 369 – as shown Plots 211, 214, 223, 226, 313, 336, 341, 348, 360, 362, 368 & 370 – handed

Ground floor First floor

IMPORTANT NOTICE TO CUSTOMERS: The Consumer Protection from Unfair Trading Regulations 2008. Cala Homes (Cotswolds) Limited operates a policy of continual product development and the specifications outlined in this brochure are indicative only. The computer generated images and photographs do not necessarily represent the actual finishings/elevation or treatments, landscaping, furnishings and fittings at this development. Information contained is accurate at date of publication on OCT2023. See the main brochure for the full Consumer Protection statement. This is a Predicted Energy Assessment for properties that are incomplete. Once the property is completed, this rating will be updated and an official Energy Performance Certificate will be created for the property.

<sup>\*</sup>Plot 198 is detached. Please ask your Sales Consultant for further details. St: Store cupboard. W: Wardrobe.