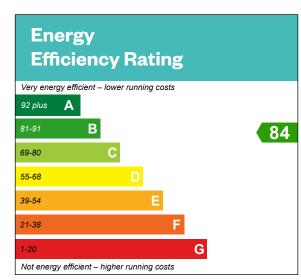

## The Blackthorn

Plots 198\*, 212, 215, 224, 227, 312, 335, 340, 347, 359, 361, 367 & 369 – as shown Plots 211, 214, 223, 226, 313, 336, 341, 348, 360, 362, 368 & 370 – handed

Ground floor First floor

IMPORTANT NOTICE TO CUSTOMERS: The Consumer Protection from Unfair Trading Regulations 2008. Cala Homes (Cotswolds) Limited operates a policy of continual product development and the specifications outlined in this brochure are indicative only. The computer generated images and photographs do not necessarily represent the actual finishings/elevation or treatments, landscaping, furnishings and fittings at this development. Information contained is accurate at date of publication on OCT2023. See the main brochure for the full Consumer Protection statement. This is a Predicted Energy Assessment for properties that are incomplete. Once the property is completed, this rating will be updated and an official Energy Performance Certificate will be created for the property.