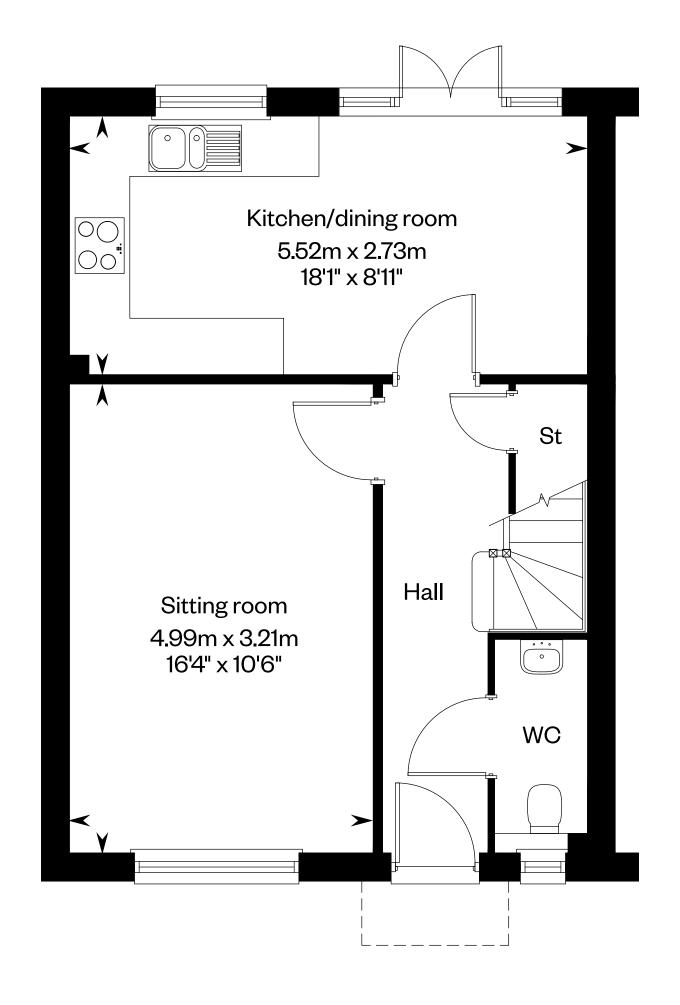

## The Blackthorn

3 bedroom semi-detached and detached home

## The Blackthorn

Plots 198\*, 212, 215, 224, 227, 312, 335, 340, 347, 359, 361, 367 & 369 – as shown Plots 211, 214, 223, 226, 313, 336, 341, 348, 360, 362, 368 & 370 – handed

Ground floor First floor

IMPORTANT NOTICE TO CUSTOMERS: The Consumer Protection from Unfair Trading Regulations 2008. Cala Homes (Cotswolds) Limited operates a policy of continual product development and the specifications outlined in this brochure are indicative only. The computer generated images and photographs do not necessarily represent the actual finishings/elevation or treatments, landscaping, furnishings and fittings at this development. Information contained is accurate at date of publication on OCT2023. See the main brochure for the full Consumer Protection statement. This is a Predicted Energy Assessment for properties that are incomplete. Once the property is completed, this rating will be updated and an official Energy Performance Certificate will be created for the property.

<sup>\*</sup>Plot 198 is detached. Please ask your Sales Consultant for further details. St: Store cupboard. W: Wardrobe.