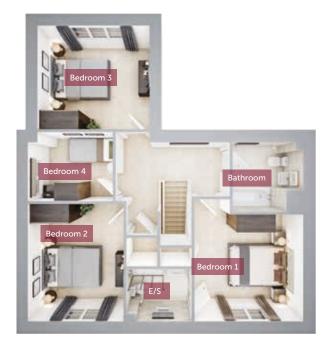

## FIRST FLOOR

| Bedroom 1 | 3444mm x 3390mm | 11'3" x 11'1" |
|-----------|-----------------|---------------|
| En Suite  | 2059mm x 1655mm | 6'8" x 5'4"   |
| Bedroom 2 | 3723mm x 3030mm | 12'2" x 9'9"  |
| Bedroom 3 | 3550mm x 3286mm | 11′6″ x 10′8″ |
| Bedroom 4 | 2688mm x 2188mm | 8'8" x 7'2"   |
| Bathroom  | 2235mm x 2200mm | 7′3″ x 7′2″   |

All images used are for illustrative purpose only. Dimensions given are illustrative for this house type and individual properties may differ. Please check with your Sales Executives in respect of individual properties. We give maximum dimensions within each room and these may include areas of fixtures and fittings including fitted furniture. These dimensions should not be used for carpet or flooring sizes, appliance spaces or items of furniture. All images, photographs and dimensions are not intended to be relied upon for, nor to form part of any contract unless specifically incorporated in writing into the contract.