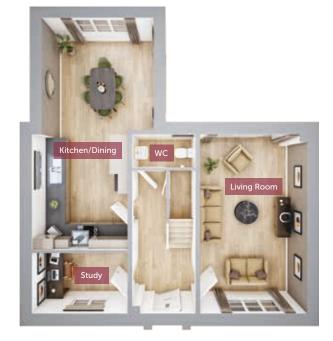

## GROUND FLOOR

| 5683mm x 3390mm | 18′6″ x 11′1″                                                            |
|-----------------|--------------------------------------------------------------------------|
| 7395mm x 3550mm | 24′3″ x 11′6″                                                            |
| 3030mm x 1920mm | 9'9" x 6'3"                                                              |
| 2002mm x 1055mm | 6′6″ x 3′5″                                                              |
|                 | 5683mm x 3390mm<br>7395mm x 3550mm<br>3030mm x 1920mm<br>2002mm x 1055mm |

All images used are for illustrative purpose only. Dimensions given are illustrative for this house type and individual properties may differ. Please check with your Sales Executives in respect of individual properties. We give maximum dimensions within each room and these may include areas of fixtures and fittings including fitted furniture. These dimensions should not be used for carpet or flooring sizes, appliance spaces or items of furniture. All images, photographs and dimensions are not intended to be relied upon for, nor to form part of any contract unless specifically incorporated in writing into the contract.