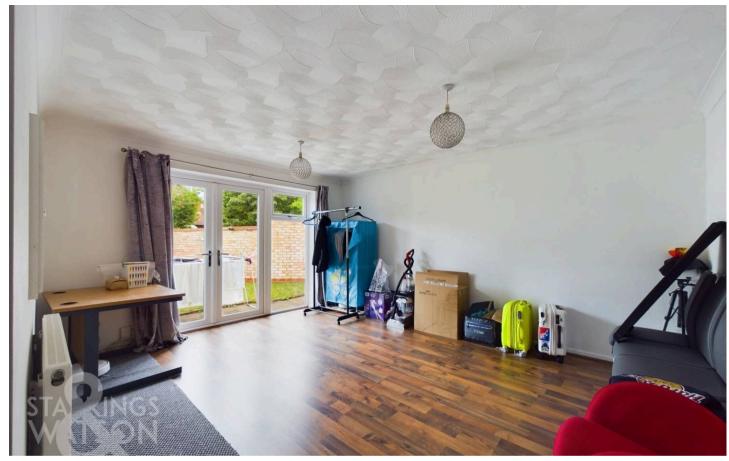

#### THE GRAND TOUR

Heading inside, the hall entrance provides access to the main living accommodation, kitchen and one bedroom. Wood effect flooring runs underfoot for ease of maintenance, with the first door taking you to a dual aspect double bedroom. A useful two piece cloakroom is next door, with the kitchen beyond. With high gloss wall and base level units, the kitchen offers space for work surfaces, with tiled splash backs, and a window and door onto the rear garden. The main sitting room is a great size, with wood effect flooring, full height window and French doors onto the rear garden. A door takes you to an inner hall, including storage with three further bedrooms two facing to side, and one to front - all with fitted carpet underfoot. The family bathroom is finished with a modern white three piece suite, comprising a low level W.C with hidden cistern, hand wash basin with storage under, and panelled bath with a shower. The property is finished with uPVC double glazing and gas fired central heating.