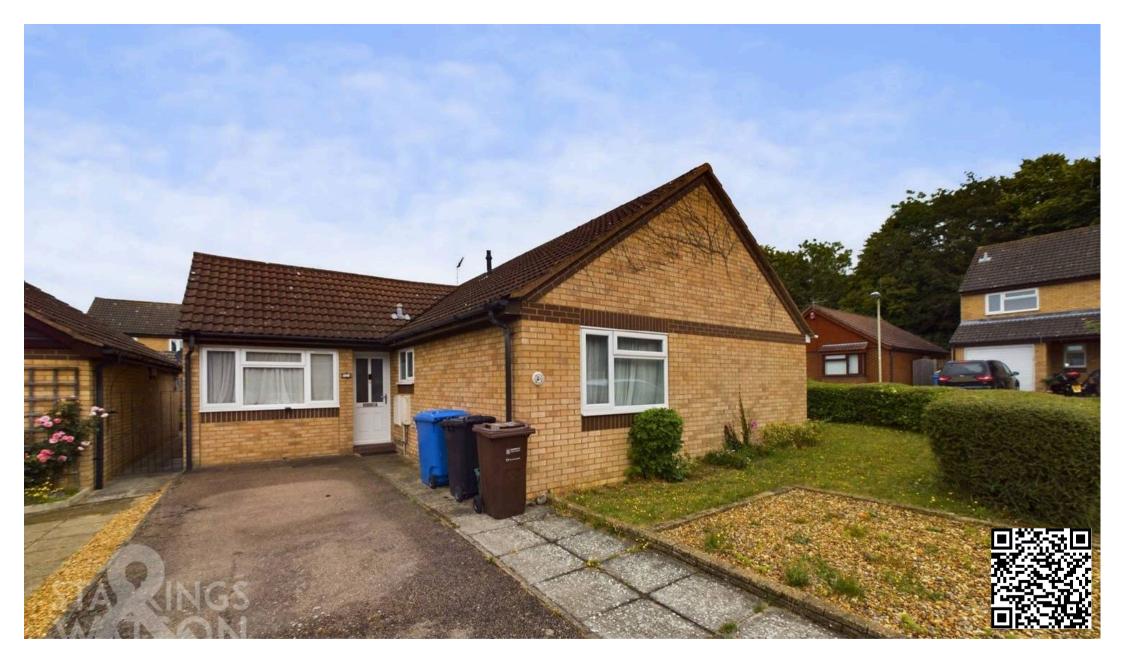

#### **SETTING THE SCENE**

The property is approached with a corner plot position, with off road parking on the driveway for several vehicles with a further shingled area. The corner plot position has a lawned frontage with low level hedging and gated side access to the rear garden.