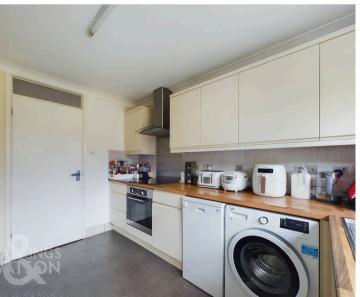

#### THE GRAND TOUR

Heading inside, the hall entrance provides access to the main living accommodation, kitchen and one bedroom. Wood effect flooring runs underfoot for ease of maintenance, with the first door taking you to a dual aspect double bedroom. A useful two piece cloakroom is next door, with the kitchen beyond. With high gloss wall and base level units, the kitchen offers space for work surfaces, with tiled splash backs, and a window and door onto the rear garden. The main sitting room is a great size, with wood effect flooring, full height window and French doors onto the rear garden. A door takes you to an inner hall, including storage with three further bedrooms two facing to side, and one to front - all with fitted carpet underfoot. The family bathroom is finished with a modern white three piece suite, comprising a low level W.C with hidden cistern, hand wash basin with storage under, and panelled bath with a shower. The property is finished with uPVC double glazing and gas fired central heating.