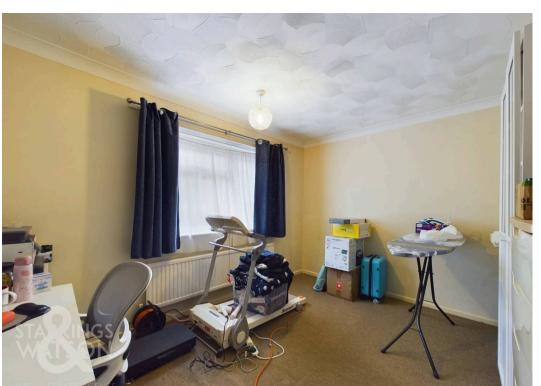

#### THE GRAND TOUR

Heading inside, the hall entrance provides access to the main living accommodation, kitchen and one bedroom. Wood effect flooring runs underfoot for ease of maintenance, with the first door taking you to a dual aspect double bedroom. A useful two piece cloakroom is next door, with the kitchen beyond. With high gloss wall and base level units, the kitchen offers space for work surfaces, with tiled splash backs, and a window and door onto the rear garden. The main sitting room is a great size, with wood effect flooring, full height window and French doors onto the rear garden. A door takes you to an inner hall, including storage with three further bedrooms two facing to side, and one to front - all with fitted carpet underfoot. The family bathroom is finished with a modern white three piece suite, comprising a low level W.C with hidden cistern, hand wash basin with storage under, and panelled bath with a shower. The property is finished with uPVC double glazing and gas fired central heating.