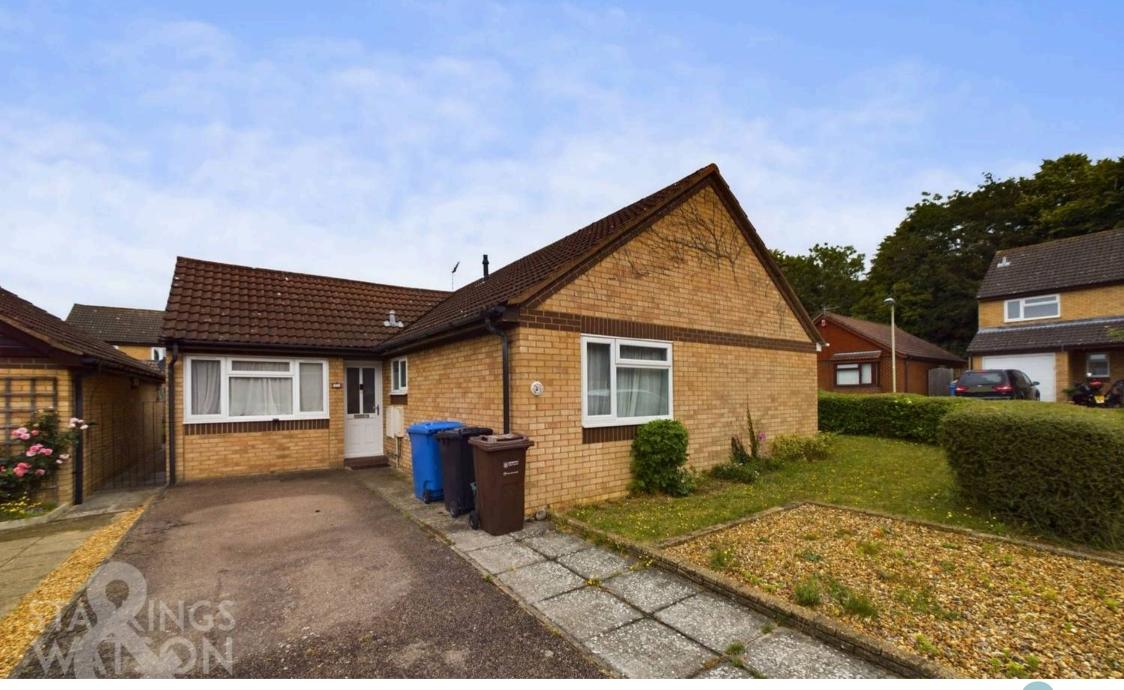

## Wenman Court

Norwich, Norwich

Set within a quiet CUL-DE-SAC position, this EXTENDED three/four bedroom DETACHED bungalow offers OVER 1000 SQ FT (stms) of ACCOMMODATION, all presented to a MODERN and WELL KEPT standard. The property occupies a pleasant CORNER PLOT position, with OFF ROAD PARKING to the front, and a LARGER THAN AVERAGE REAR GARDEN. The property accommodation begins with an entrance hall, providing access to the MODERNISED KITCHEN, overlooking the rear gardens, a spacious SITTING/DINING ROOM with PATIO DOORS to the rear garden, and a GARAGE CONVERSION creating a further RECEPTION ROOM or BEDROOM with a CLOAKROOM placed next to the room. There is then an inner hall, providing access to the further THREE BEDROOMS, along with a MODERN BATHROOM SUITE. The rear garden offers a great size, and enclosed via a brick wall.

#### **SETTING THE SCENE**

The property is approached with a corner plot position, with off road parking on the driveway for several vehicles with a further shingled area. The corner plot position has a lawned frontage with low level hedging and gated side access to the rear garden.