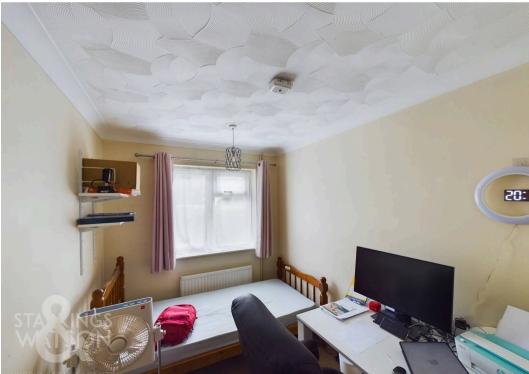

#### THE GRAND TOUR

Heading inside, the hall entrance provides access to the main living accommodation, kitchen and one bedroom. Wood effect flooring runs underfoot for ease of maintenance, with the first door taking you to a dual aspect double bedroom. A useful two piece cloakroom is next door, with the kitchen beyond. With high gloss wall and base level units, the kitchen offers space for work surfaces, with tiled splash backs, and a window and door onto the rear garden. The main sitting room is a great size, with wood effect flooring, full height window and French doors onto the rear garden. A door takes you to an inner hall, including storage with three further bedrooms two facing to side, and one to front - all with fitted carpet underfoot. The family bathroom is finished with a modern white three piece suite, comprising a low level W.C with hidden cistern, hand wash basin with storage under, and panelled bath with a shower. The property is finished with uPVC double glazing and gas fired central heating.