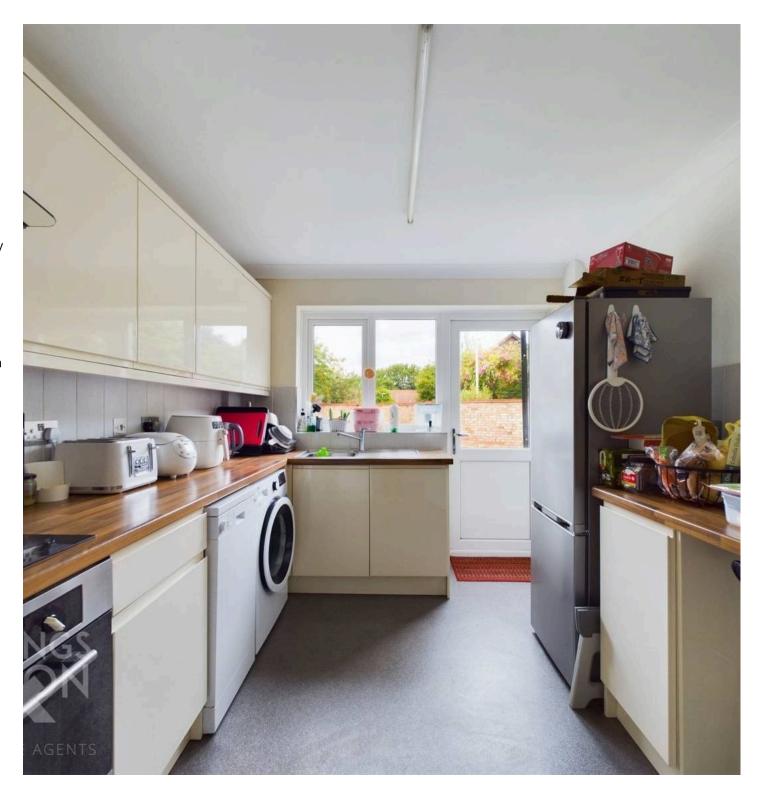

#### THE GRAND TOUR

Heading inside, the hall entrance provides access to the main living accommodation, kitchen and one bedroom. Wood effect flooring runs underfoot for ease of maintenance, with the first door taking you to a dual aspect double bedroom. A useful two piece cloakroom is next door, with the kitchen beyond. With high gloss wall and base level units, the kitchen offers space for work surfaces, with tiled splash backs, and a window and door onto the rear garden. The main sitting room is a great size, with wood effect flooring, full height window and French doors onto the rear garden. A door takes you to an inner hall, including storage with three further bedrooms two facing to side, and one to front - all with fitted carpet underfoot. The family bathroom is finished with a modern white three piece suite, comprising a low level W.C with hidden cistern, hand wash basin with storage under, and panelled bath with a shower. The property is finished with uPVC double glazing and gas fired central heating.