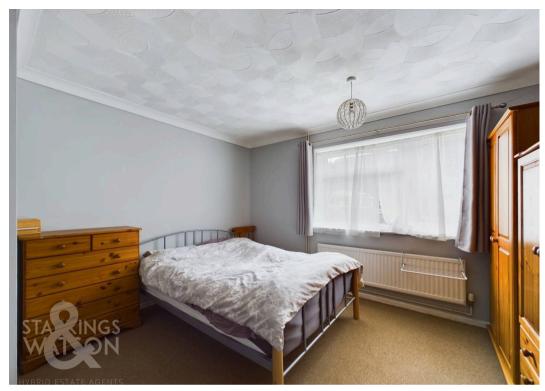

#### THE GRAND TOUR

Heading inside, the hall entrance provides access to the main living accommodation, kitchen and one bedroom. Wood effect flooring runs underfoot for ease of maintenance, with the first door taking you to a dual aspect double bedroom. A useful two piece cloakroom is next door, with the kitchen beyond. With high gloss wall and base level units, the kitchen offers space for work surfaces, with tiled splash backs, and a window and door onto the rear garden. The main sitting room is a great size, with wood effect flooring, full height window and French doors onto the rear garden. A door takes you to an inner hall, including storage with three further bedrooms two facing to side, and one to front - all with fitted carpet underfoot. The family bathroom is finished with a modern white three piece suite, comprising a low level W.C with hidden cistern, hand wash basin with storage under, and panelled bath with a shower. The property is finished with uPVC double glazing and gas fired central heating.