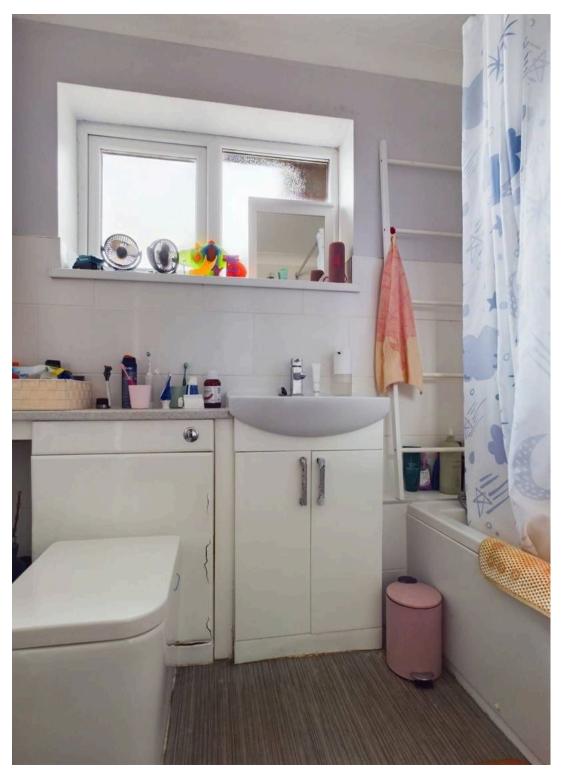

#### THE GRAND TOUR

Heading inside, the hall entrance provides access to the main living accommodation, kitchen and one bedroom. Wood effect flooring runs underfoot for ease of maintenance, with the first door taking you to a dual aspect double bedroom. A useful two piece cloakroom is next door, with the kitchen beyond. With high gloss wall and base level units, the kitchen offers space for work surfaces, with tiled splash backs, and a window and door onto the rear garden. The main sitting room is a great size, with wood effect flooring, full height window and French doors onto the rear garden. A door takes you to an inner hall, including storage with three further bedrooms two facing to side, and one to front - all with fitted carpet underfoot. The family bathroom is finished with a modern white three piece suite, comprising a low level W.C with hidden cistern, hand wash basin with storage under, and panelled bath with a shower. The property is finished with uPVC double glazing and gas fired central heating.