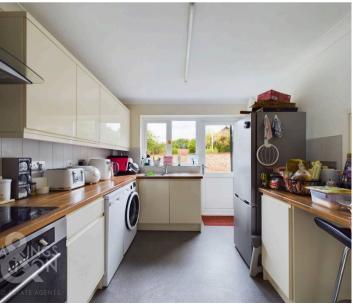

#### THE GRAND TOUR

Heading inside, the hall entrance provides access to the main living accommodation, kitchen and one bedroom. Wood effect flooring runs underfoot for ease of maintenance, with the first door taking you to a dual aspect double bedroom. A useful two piece cloakroom is next door, with the kitchen beyond. With high gloss wall and base level units, the kitchen offers space for work surfaces, with tiled splash backs, and a window and door onto the rear garden. The main sitting room is a great size, with wood effect flooring, full height window and French doors onto the rear garden. A door takes you to an inner hall, including storage with three further bedrooms two facing to side, and one to front - all with fitted carpet underfoot. The family bathroom is finished with a modern white three piece suite, comprising a low level W.C with hidden cistern, hand wash basin with storage under, and panelled bath with a shower. The property is finished with uPVC double glazing and gas fired central heating.