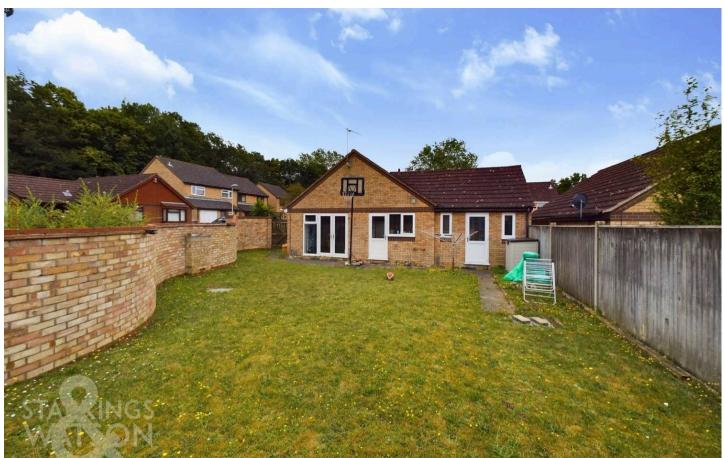

#### **SETTING THE SCENE**

The property is approached with a corner plot position, with off road parking on the driveway for several vehicles with a further shingled area. The corner plot position has a lawned frontage with low level hedging and gated side access to the rear garden.

FIND US

Postcode: NR5 9LP

What3Words:///tested.composers.dots

VIRTUAL TOUR

View our virtual tour for a full 360 degree of the interior of the property.

Leaving the property via the siting room French doors, you are immediately greeted with a paved area. The garden is then mainly laid to lawn with various plants, flowers and shrubs, all enclosed by a low level brick wall. The garden occupies a substantial plot with gated side access to the front and is a perfect position to relax in the evening with the garden offering total seclusion and privacy.