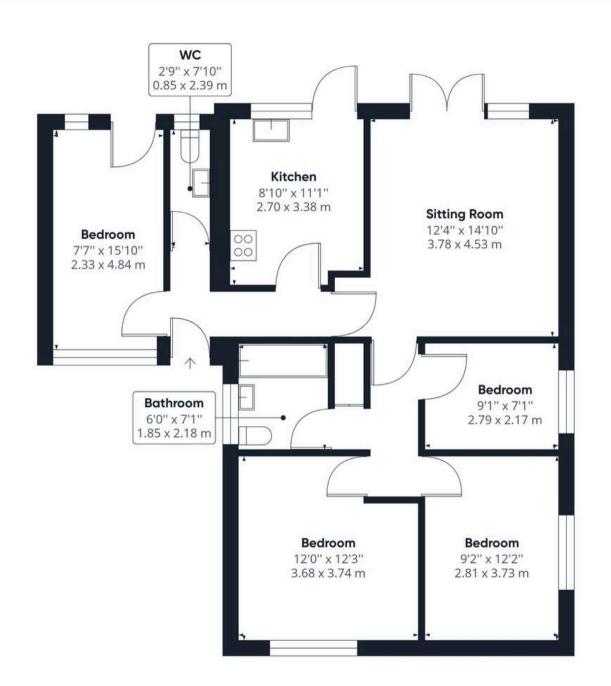

#### THE GRAND TOUR

Heading inside, the hall entrance provides access to the main living accommodation, kitchen and one bedroom. Wood effect flooring runs underfoot for ease of maintenance, with the first door taking you to a dual aspect double bedroom. A useful two piece cloakroom is next door, with the kitchen beyond. With high gloss wall and base level units, the kitchen offers space for work surfaces, with tiled splash backs, and a window and door onto the rear garden. The main sitting room is a great size, with wood effect flooring, full height window and French doors onto the rear garden. A door takes you to an inner hall, including storage with three further bedrooms two facing to side, and one to front - all with fitted carpet underfoot. The family bathroom is finished with a modern white three piece suite, comprising a low level W.C with hidden cistern, hand wash basin with storage under, and panelled bath with a shower. The property is finished with uPVC double glazing and gas fired central heating.

### DRIVEWAY

2 Parking Spaces

Approximate total area<sup>(1)</sup>

905.63 ft<sup>2</sup> 84.14 m<sup>2</sup>

(1) Excluding balconies and terraces

While every attempt has been made to ensure accuracy, all measurements are approximate, not to scale. This floor plan is for illustrative purposes only.