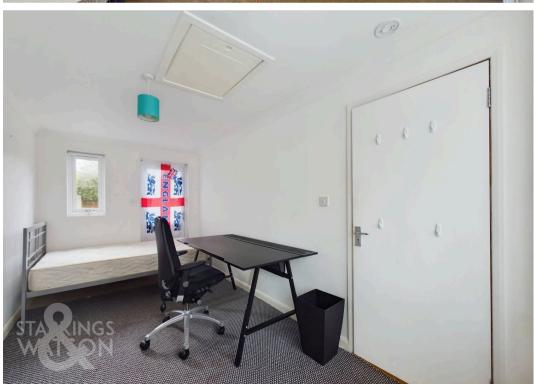

#### THE GRAND TOUR

Heading inside, the hall entrance provides access to the main living accommodation, kitchen and one bedroom. Wood effect flooring runs underfoot for ease of maintenance, with the first door taking you to a dual aspect double bedroom. A useful two piece cloakroom is next door, with the kitchen beyond. With high gloss wall and base level units, the kitchen offers space for work surfaces, with tiled splash backs, and a window and door onto the rear garden. The main sitting room is a great size, with wood effect flooring, full height window and French doors onto the rear garden. A door takes you to an inner hall, including storage with three further bedrooms two facing to side, and one to front - all with fitted carpet underfoot. The family bathroom is finished with a modern white three piece suite, comprising a low level W.C with hidden cistern, hand wash basin with storage under, and panelled bath with a shower. The property is finished with uPVC double glazing and gas fired central heating.