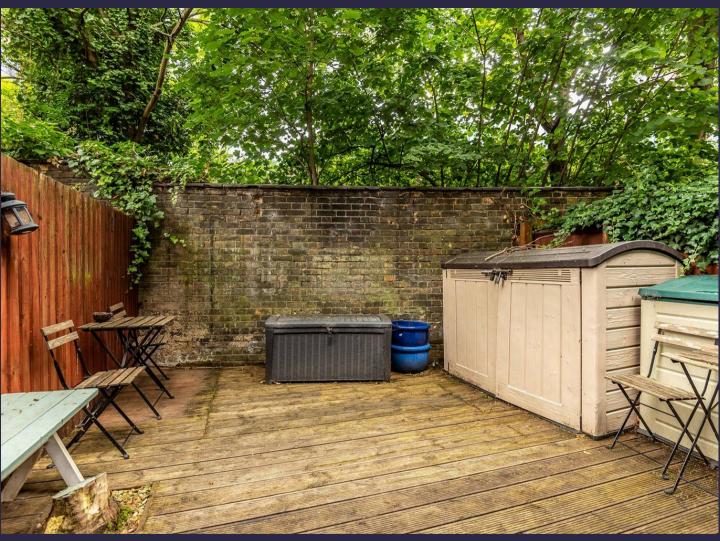

Tenure: Freehold

EPC Energy Efficiency Rating: C

EPC Environmental Impact Rating: C

- Spanning almost 1,800sqft
- Four Bedroom Townhouse
- Secure Gated Residential Development
- Secure Parking
- Moments from Canada Water
- Close To The Thames Riverside and Local Green Spaces