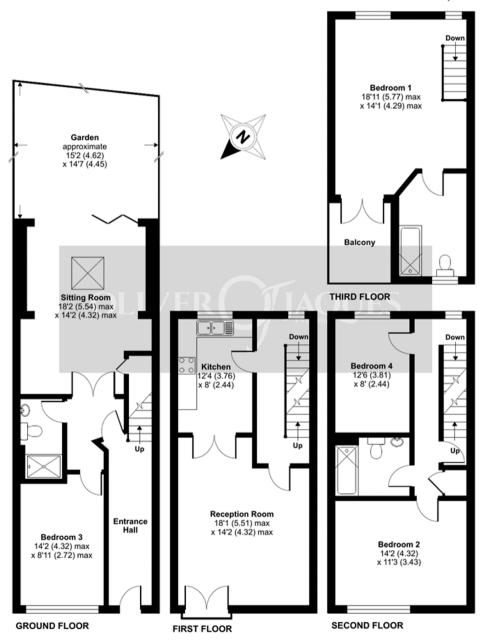

## Pump House Close, London, SE16

Total = 1778 sq ft / 165.2 sq m

For identification only - Not to scale