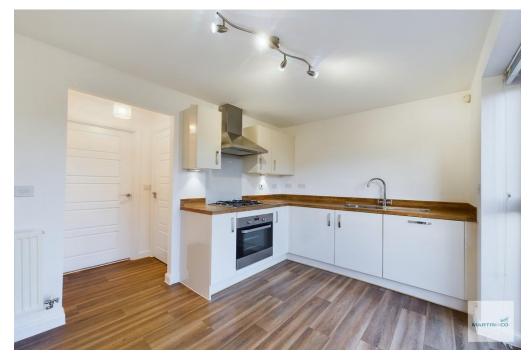

KITCHEN/DINER 12' 9" x 8' (3.89m x 2.44m) With a range of high and low level units with a rolled edge worktop over with up stand and incorporating a stainless steel sink and drainer, integrated electric oven, inset gas hob with extractor hood over, integrated fridge, freezer, dishwasher and newly installed washing machine, vinyl floor covering, wall mounted radiator, uPVC double glazed windows and French Doors leading out to the rear garden and ceiling light.