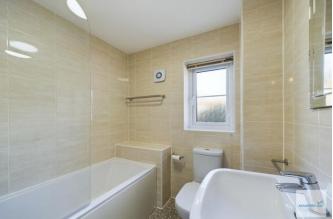

BATHROOM Comprising of a panelled bath with chrome mixer tap, electric shower over, low flush w.c., pedestal wash hand basin, vinyl floor covering, full wall tiling, wall mounted radiator, opaque uPVC double glazed window to the side elevation and ceiling light.