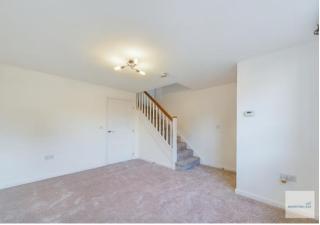

HALLWAY Accessed via an external door with wood effect vinyl, wall mounted radiator and ceiling light.

LIVING ROOM 12' 9" x 12' 6" (3.89m x 3.81m) With a fitted carpet, uPVC double glazed window to the front elevation, wall mounted radiator, access points for Sky, stairs rising to the first floor and ceiling light.