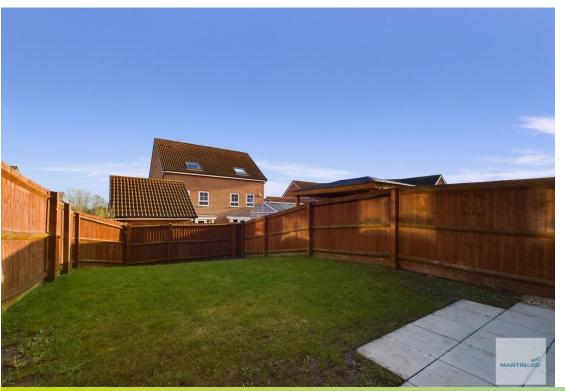

EXTERNAL The property has an enclosed rear garden which is mainly laid to lawn with a fenced boundary, external double power sockets, outside tap and secure gate access. To the front a driveway provides parking for two cars.