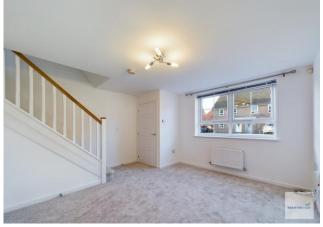

HALLWAY Accessed via an external door with wood effect vinyl, wall mounted radiator and ceiling light.

LIVING ROOM 12' 9" x 12' 6" (3.89m x 3.81m) With a fitted carpet, uPVC double glazed window to the front elevation, wall mounted radiator, access points for Sky, stairs rising to the first floor and ceiling light.