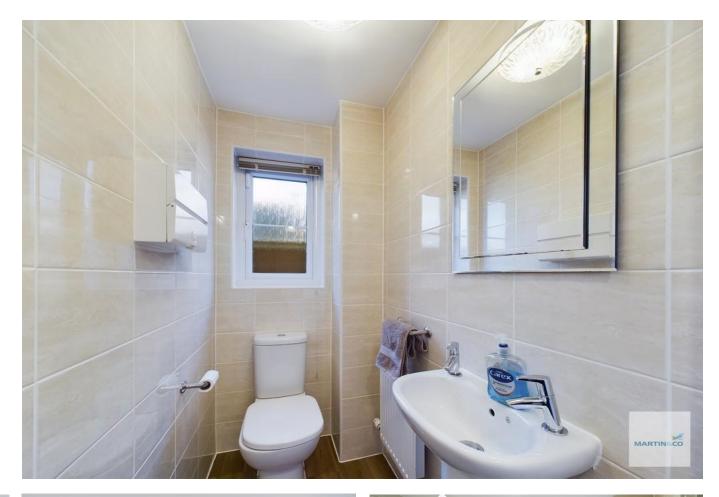

HALL With wood effect vinyl, under stairs storage cupboard and ceiling light.

W.C. With a low flush w.c., pedestal wash hand basin,

wood effect vinyl flooring, wall mounted radiator, wall tiling, opaque uPVC double glazed window to the side elevation and ceiling light.