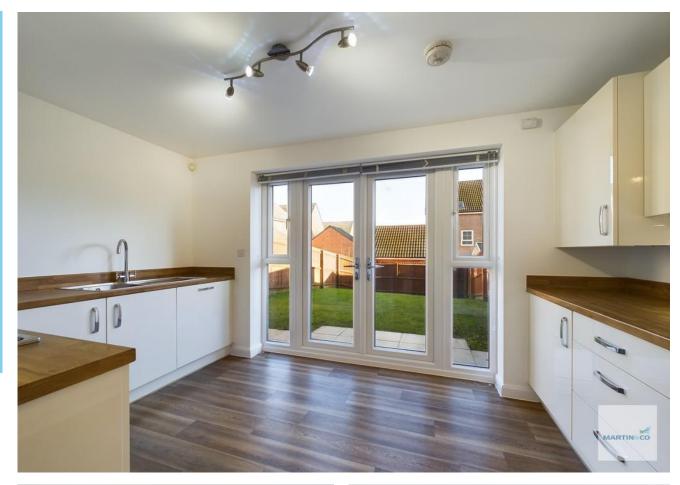

KITCHEN/DINER 12' 9" x 8' (3.89m x 2.44m) With a range of high and low level units with a rolled edge worktop over with up stand and incorporating a stainless steel sink and drainer, integrated electric oven, inset gas hob with extractor hood over, integrated fridge, freezer, dishwasher and newly installed washing machine, vinyl floor covering, wall mounted radiator, uPVC double glazed windows and French Doors leading out to the rear garden and ceiling light.