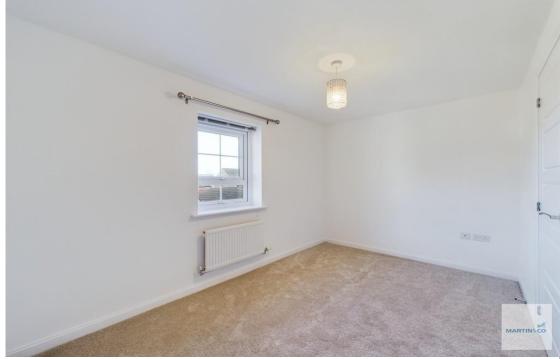

HALLWAY Accessed via an external door with wood effect vinyl, wall mounted radiator and ceiling light.

LIVING ROOM 12' 9" x 12' 6" (3.89m x 3.81m) With a fitted carpet, uPVC double glazed window to the front elevation, wall mounted radiator, access points for Sky, stairs rising to the first floor and ceiling light.

LANDING With a fitted carpet, wall mounted radiator, loft hatch and ceiling light.

MASTER BEDROOM 12' 9" x 9' 10" (3.89m x 3m) With a fitted carpet, uPVC double glazed window to the front elevation, wall mounted radiator, over stairs storage cupboard and ceiling light. BEDROOM TWO 12' 9" x 7' 11" (3.89m x 2.41m) With a fitted carpet, wall mounted radiator, uPVC double glazed window to the rear elevation and ceiling light.