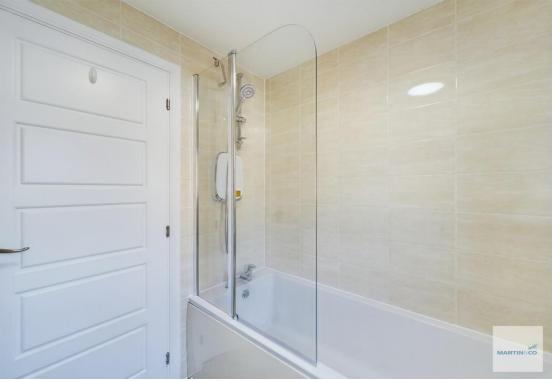

BATHROOM Comprising of a panelled bath with chrome mixer tap, electric shower over, low flush w.c., pedestal wash hand basin, vinyl floor covering, full wall tiling, wall mounted radiator, opaque uPVC double glazed window to the side elevation and ceiling light.