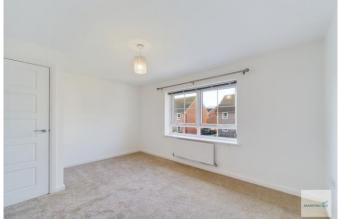

LANDING With a fitted carpet, wall mounted radiator, loft hatch and ceiling light.

MASTER BEDROOM 12' 9" x 9' 10" (3.89m x 3m) With a fitted carpet, uPVC double glazed window to the front elevation, wall mounted radiator, over stairs storage cupboard and ceiling light. BEDROOM TWO 12' 9" x 7' 11" (3.89m x 2.41m) With a fitted carpet, wall mounted radiator, uPVC double glazed window to the rear elevation and ceiling light.