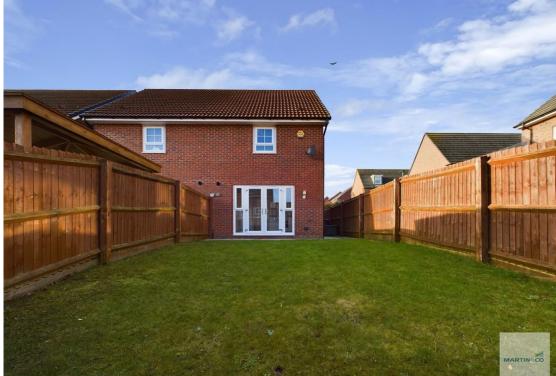

EXTERNAL The property has an enclosed rear garden which is mainly laid to lawn with a fenced boundary, external double power sockets, outside tap and secure gate access. To the front a driveway provides parking for two cars.