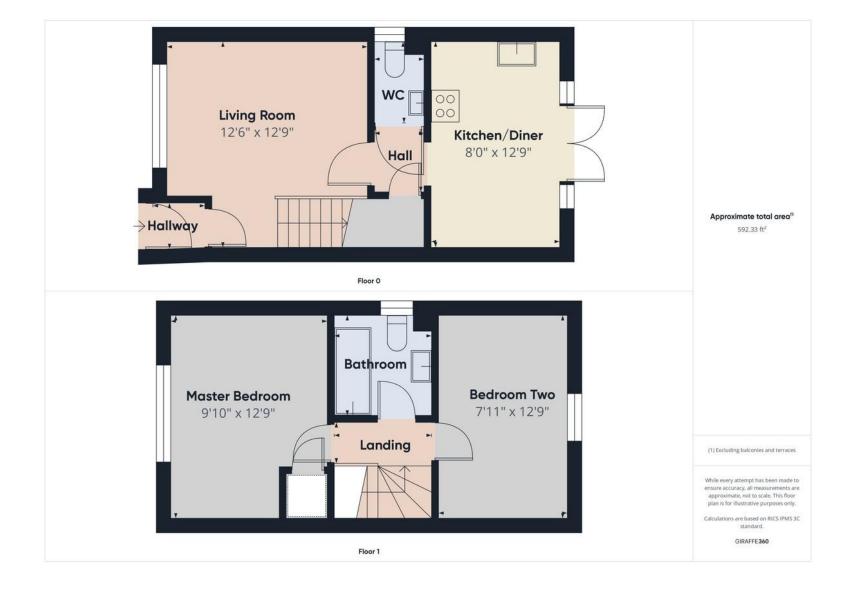

HALLWAY Accessed via an external door with wood effect vinyl, wall mounted radiator and ceiling light.

LIVING ROOM 12' 9" x 12' 6" (3.89m x 3.81m) With a fitted carpet, uPVC double glazed window to the front elevation, wall mounted radiator, access points for Sky, stairs rising to the first floor and ceiling light.

HALL With wood effect vinyl, under stairs storage cupboard and ceiling light.

W.C. With a low flush w.c., pedestal wash hand basin,

wood effect vinyl flooring, wall mounted radiator, wall tiling, opaque uPVC double glazed window to the side elevation and ceiling light.

KITCHEN/DINER 12' 9" x 8' (3.89m x 2.44m) With a range of high and low level units with a rolled edge worktop over with up stand and incorporating a stainless steel sink and drainer, integrated electric oven, inset gas hob with extractor hood over, integrated fridge, freezer, dishwasher and newly installed washing machine, vinyl floor covering, wall mounted radiator, uPVC double glazed windows and French Doors leading out to the rear garden and ceiling light.

LANDING With a fitted carpet, wall mounted radiator, loft hatch and ceiling light.

MASTER BEDROOM 12' 9" x 9' 10" (3.89m x 3m) With a fitted carpet, uPVC double glazed window to the front elevation, wall mounted radiator, over stairs storage cupboard and ceiling light. BEDROOM TWO 12' 9" x 7' 11" (3.89m x 2.41m) With a fitted carpet, wall mounted radiator, uPVC double glazed window to the rear elevation and ceiling light.

BATHROOM Comprising of a panelled bath with chrome mixer tap, electric shower over, low flush w.c., pedestal wash hand basin, vinyl floor covering, full wall tiling, wall mounted radiator, opaque uPVC double glazed window to the side elevation and ceiling light.