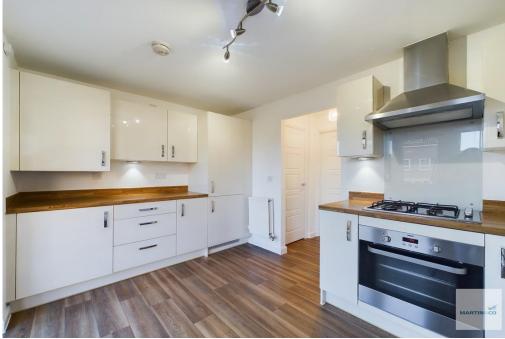

KITCHEN/DINER 12' 9" x 8' (3.89m x 2.44m) With a range of high and low level units with a rolled edge worktop over with up stand and incorporating a stainless steel sink and drainer, integrated electric oven, inset gas hob with extractor hood over, integrated fridge, freezer, dishwasher and newly installed washing machine, vinyl floor covering, wall mounted radiator, uPVC double glazed windows and French Doors leading out to the rear garden and ceiling light.