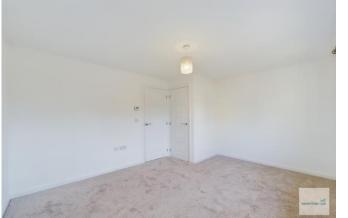

LANDING With a fitted carpet, wall mounted radiator, loft hatch and ceiling light.

MASTER BEDROOM 12' 9" x 9' 10" (3.89m x 3m) With a fitted carpet, uPVC double glazed window to the front elevation, wall mounted radiator, over stairs storage cupboard and ceiling light. BEDROOM TWO 12' 9" x 7' 11" (3.89m x 2.41m) With a fitted carpet, wall mounted radiator, uPVC double glazed window to the rear elevation and ceiling light.