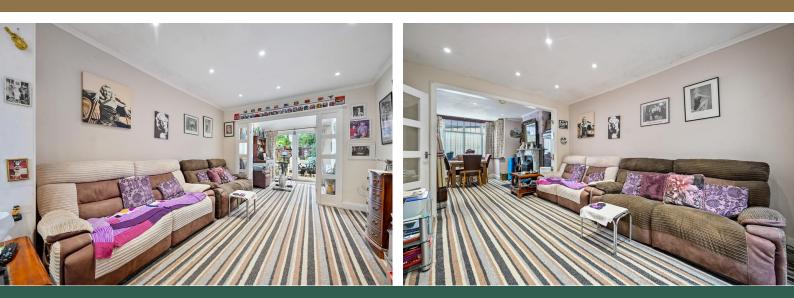

The property comprises; a south facing through lounge with a bay window featuring an open fireplace with marble surround leading into the extended reception area with French doors out to the well maintained garden, a separate fitted kitchen (with gas hob, combi oven). A utility area housing the washing machine, fridge/freezer and W.C.