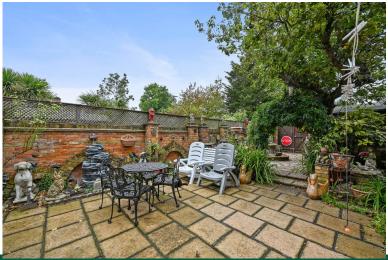

Upstairs there are two large double bedrooms (one with fitted storage), a third single bedroom and a family bathroom with bath, overhead shower attachment, W.C and basin.

To the rear of the property there is a lovely patioed garden with access into a large shed suitable for storage and access