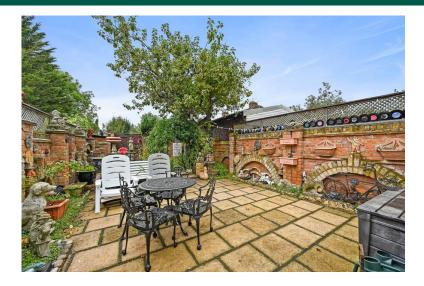

Upstairs there are two large double bedrooms (one with fitted storage), a third single bedroom and a family bathroom with bath, overhead shower attachment, W.C and basin.

To the rear of the property there is a lovely patioed garden with access into a large shed suitable for storage and access