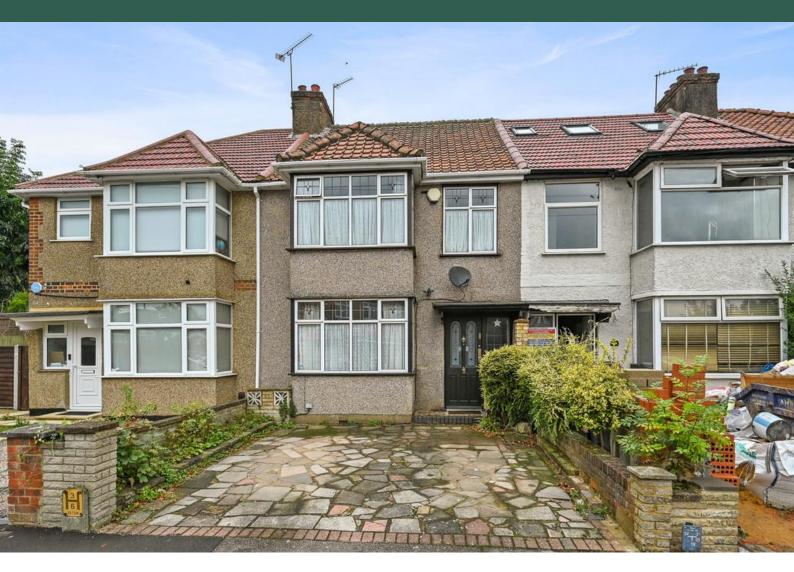

## **Toorack Road**

Harrow HA3 5HU

- Extended three bedroom house
- Off street parking for two cars
- Rear access to garden
- Close to local shops

**£**,514,500 EPC Rating 67

## Toorack Road, Harrow HA3 5HU

## Property Description

AN EXTENDED and well presented THREE BEDROOM TERRACED HOUSE WITH OFF STREET PARKING for two cars located on this residential road just moments from local shops and only a short walk to Harrow and Wealdstone Station (Fast trains to Euston from 13 minutes and Bakerloo line). There is potential for further extension (STPP) and benefits from gas fired central heating and double glazed windows. Internal inspection highly advised.