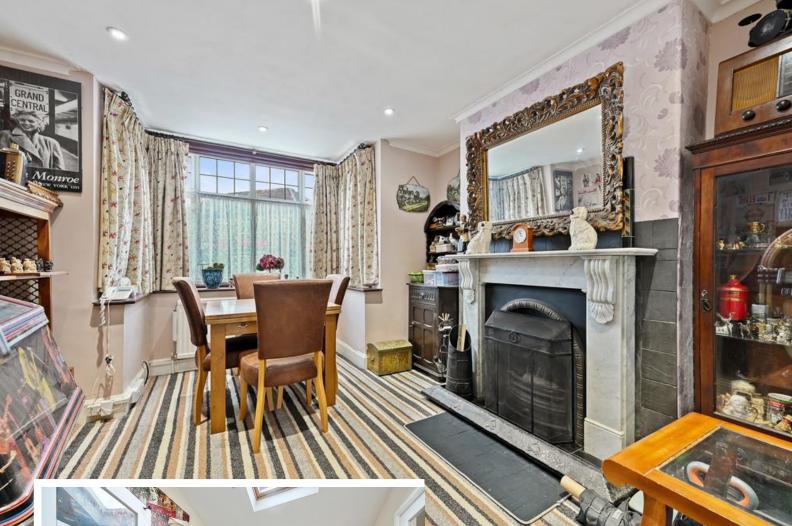

The property comprises; a south facing through lounge with a bay window featuring an open fireplace with marble surround leading into the extended reception area with French doors out to the well maintained garden, a separate fitted kitchen (with gas hob, combi oven). A utility area housing the washing machine, fridge/freezer and W.C.