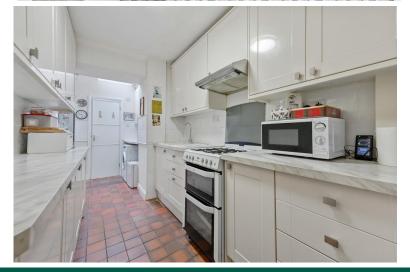

The property comprises; a south facing through lounge with a bay window featuring an open fireplace with marble surround leading into the extended reception area with French doors out to the well maintained garden, a separate fitted kitchen (with gas hob, combi oven). A utility area housing the washing machine, fridge/freezer and W.C.