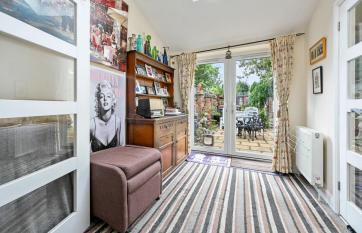

The property comprises; a south facing through lounge with a bay window featuring an open fireplace with marble surround leading into the extended reception area with French doors out to the well maintained garden, a separate fitted kitchen (with gas hob, combi oven). A utility area housing the washing machine, fridge/freezer and W.C.

Upstairs there are two large double bedrooms (one with fitted storage), a third single bedroom and a family bathroom with bath, overhead shower attachment, W.C and basin.

To the rear of the property there is a lovely patioed garden with access into a large shed suitable for storage and access