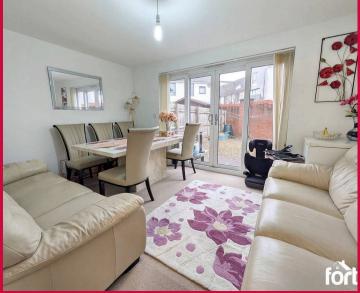

# **Dining Room**

Currently utilized as a lounge diner, the dining room offers a comfortable and versatile space with a carpeted floor and large double-glazed sliding doors that open onto the garden, creating a seamless indoor-outdoor connection. Additional features include a ceiling rose, radiator, multiple power sockets, and a double-glazed window, ensuring both practicality and charm.