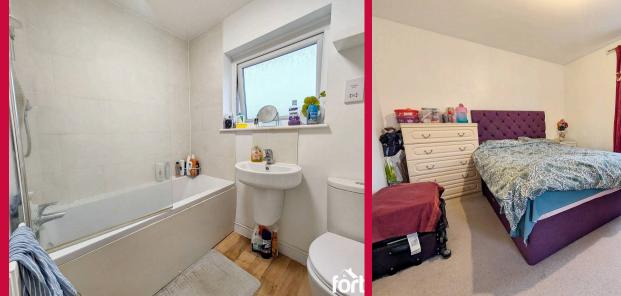

# Bathroom

The first-floor bathroom is both practical and stylish, featuring a low-level WC and a pedestal hand wash basin with a sleek mixer tap. The bathtub is fitted with a thermostatic shower overhead and a glass shower screen for added convenience. Walls are tiled to full height around the bath, with a tiled splashback behind the sink for a clean finish. The space is complete with a light fitting, extractor fan, and a double-glazed window with obscured glass for privacy.

# **Bedroom Three**

Bedroom Three is a spacious double room, fully carpeted for comfort. It features a ceiling pendant light, a radiator, and multiple power sockets, along with two double-glazed windows that fill the space with natural light. There is a storage cupboard housing the ceiling heating water tank.