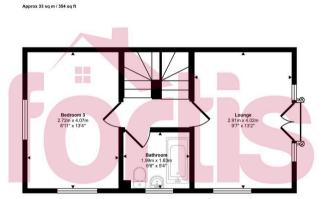

# **First Floor Landing**

The carpeted landing serves as a central space on the middle floor, providing access to the living room, bedroom, and bathroom. It features a ceiling pendant light, a double power socket, and a fire alarm for safety and convenience.

## Living Room

Currently used as a fourth bedroom, this carpeted living room offers a bright and airy ambiance with large sliding patio doors that open onto a Juliet balcony, providing views of the garden. An additional double-glazed window enhances the natural light in the space. The room is complete with a ceiling pendant light, radiator, and multiple power sockets for added convenience.

# Bathroom

The first-floor bathroom is both practical and stylish, featuring a low-level WC and a pedestal hand wash basin with a sleek mixer tap. The bathtub is fitted with a thermostatic shower overhead and a glass shower screen for added convenience. Walls are tiled to full height around the bath, with a tiled splashback behind the sink for a clean finish. The space is complete with a light fitting, extractor fan, and a double-glazed window with obscured glass for privacy.

# **Bedroom Three**

Bedroom Three is a spacious double room, fully carpeted for comfort. It features a ceiling pendant light, a radiator, and multiple power sockets, along with two double-glazed windows that fill the space with natural light. There is a storage cupboard housing the ceiling heating water tank.

First Floor Approx 32 sq m / 345 sq ft

Second Floor

Approx 32 sq m / 347 sq ft

This floorplan is only for illustrative purposes and is not to scale. Measurements of rooms, doors, windows, and any items are approximate and no responsibility is taken for any error, omission or mis-statement. Icons of items such as bathroom suites are representations only and may not look like the real items. Made with Made Snappy 360.