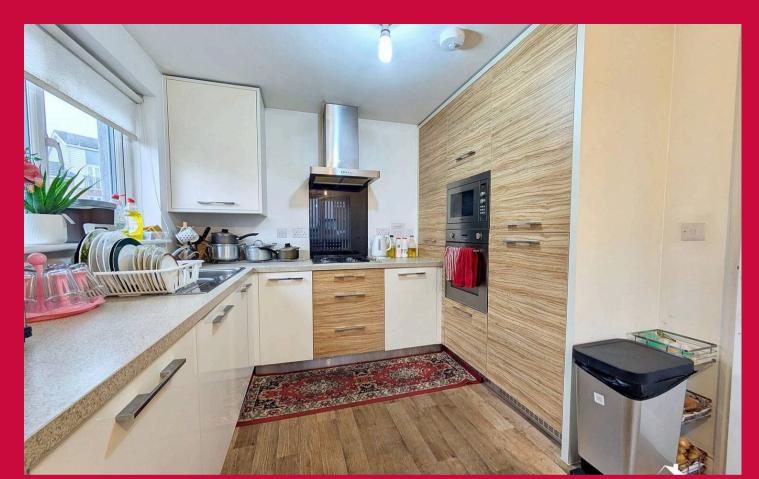

#### Kitchen

The kitchen boasts a stylish and functional design, featuring a range of white base units paired with laminate worktops and tall, floor-to-ceiling cabinets in a neutral light wood finish. Integrated appliances include a highlevel electric oven, microwave, fridge freezer, and washing machine, complemented by a gas hob with an extractor fan overhead. A stainless steel sink with a half bowl, drainer, and mixer tap completes the setup. The space is finished with wood-effect laminate flooring, ceiling pendant lighting, a fire alarm, radiator and multiple power sockets. Natural light pours in through two double-glazed windows, and a handy storage cupboard offers additional practicality.