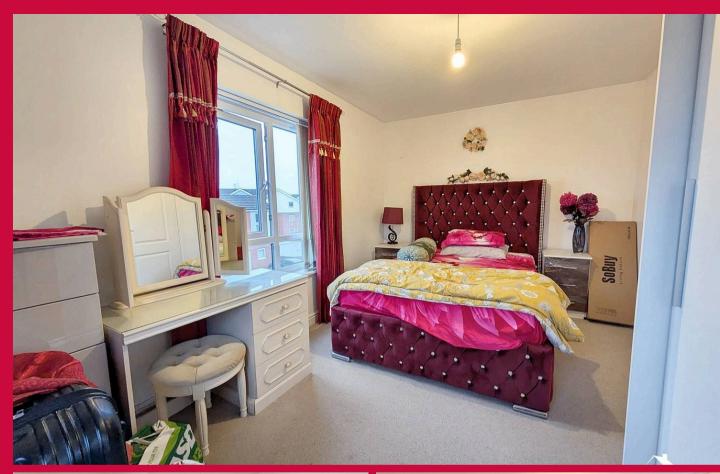

# **Bedroom Two**

Bedroom Two is a spacious double room, fully carpeted for comfort. It features a ceiling pendant light, a radiator, and multiple power sockets, along with two double-glazed windows that fill the space with natural light.