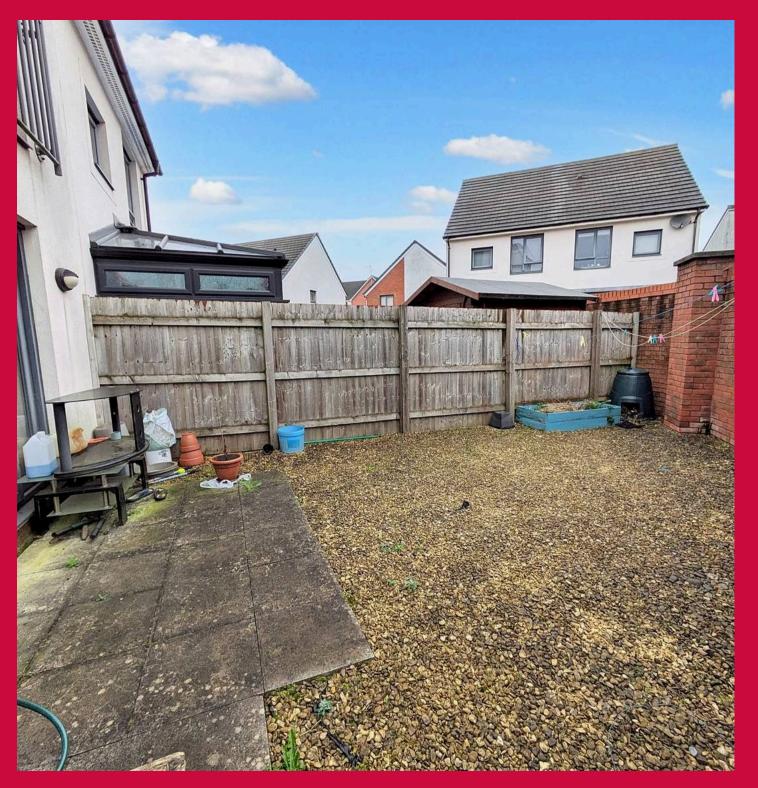

# Garden

The garden is a petite, walled retreat designed for low maintenance. It features a patio area accessible from the sliding doors and is finished with a stone-topped surface. Additional highlights include a side access gate and outdoor lighting, creating a practical outdoor space.