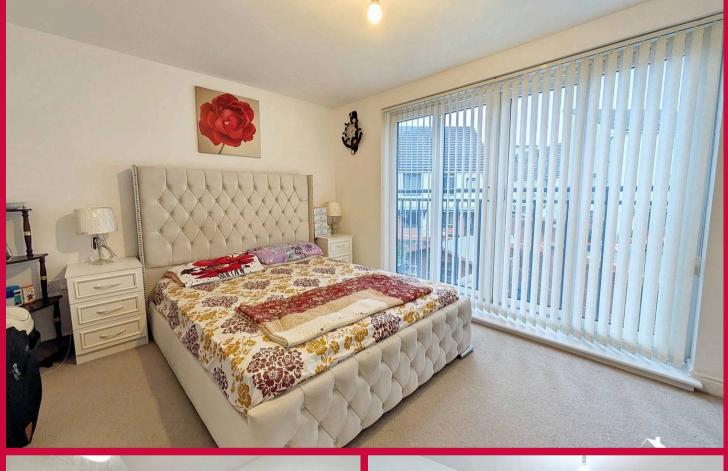

#### **Bedroom One**

Bedroom One is a spacious double room, fully carpeted for comfort. It features a ceiling pendant light, a radiator, and multiple power sockets, along with two double-glazed windows that fill the space with natural light.