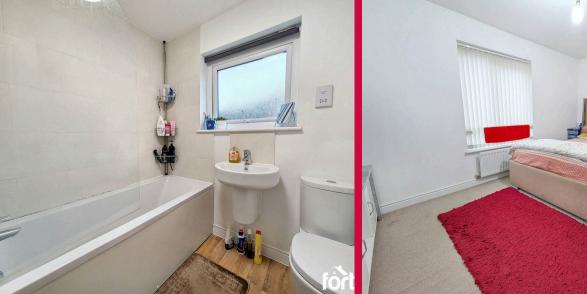

# Bathroom

The first-floor bathroom is both practical and stylish, featuring a low-level WC and a pedestal hand wash basin with a sleek mixer tap. The bathtub is fitted with a thermostatic shower overhead and a glass shower screen for added convenience. Walls are tiled to full height around the bath, with a tiled splashback behind the sink for a clean finish. The space is complete with a light fitting, extractor fan, and a double-glazed window with obscured glass for privacy.