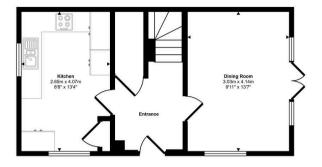

#### Hallway

Enter this home through a secure composite front door, featuring an obscured glass panel, door chain, and spyhole for added safety. The entrance opens into a spacious, carpeted hallway that serves as a central hub, providing access to the kitchen, dining room, and a convenient storage cupboard. A staircase leads to the first floor, and complete with thermostat, ceiling pendant light, and fire alarm.

#### Kitchen

The kitchen boasts a stylish and functional design, featuring a range of white base units paired with laminate worktops and tall, floor-to-ceiling cabinets in a neutral light wood finish. Integrated appliances include a highlevel electric oven, microwave, fridge freezer, and washing machine, complemented by a gas hob with an extractor fan overhead. A stainless steel sink with a half bowl, drainer, and mixer tap completes the setup. The space is finished with wood-effect laminate flooring, ceiling pendant lighting, a fire alarm, radiator and multiple power sockets. Natural light pours in through two double-glazed windows, and a handy storage cupboard offers additional practicality.

# **Dining Room**

Currently utilized as a lounge diner, the dining room offers a comfortable and versatile space with a carpeted floor and large double-glazed sliding doors that open onto the garden, creating a seamless indoor-outdoor connection. Additional features include a ceiling rose, radiator, multiple power sockets, and a double-glazed window, ensuring both practicality and charm.

First Floor Approx 32 sq m / 345 sq ft

Second Floor

Approx 32 sq m / 347 sq ft

This floorplan is only for illustrative purposes and is not to scale. Measurements of rooms, doors, windows, and any items are approximate and no responsibility is taken for any error, omission or mis-statement. Icons of items such as bathroom suites are representations only and may not look like the real items. Made with Made Snappy 360.