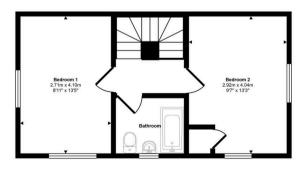

#### **Bedroom One**

Bedroom One is a spacious double room, fully carpeted for comfort. It features a ceiling pendant light, a radiator, and multiple power sockets, along with two double-glazed windows that fill the space with natural light.

# Bathroom

The first-floor bathroom is both practical and stylish, featuring a low-level WC and a pedestal hand wash basin with a sleek mixer tap. The bathtub is fitted with a thermostatic shower overhead and a glass shower screen for added convenience. Walls are tiled to full height around the bath, with a tiled splashback behind the sink for a clean finish. The space is complete with a light fitting, extractor fan, and a double-glazed window with obscured glass for privacy.

# **Second Floor Landing**

The carpeted landing serves as a central space on the top floor, providing access to the bedrooms and bathroom. It features a ceiling pendant light, a radiator, a double power socket, a loft hatch and a fire alarm for safety and convenience.

# **Bedroom Two**

Bedroom Two is a spacious double room, fully carpeted for comfort. It features a ceiling pendant light, a radiator, and multiple power sockets, along with two double-glazed windows that fill the space with natural light.

First Floor Approx 32 sq m / 345 sq ft

Second Floor

Approx 32 sq m / 347 sq ft

This floorplan is only for illustrative purposes and is not to scale. Measurements of rooms, doors, windows, and any items are approximate and no responsibility is taken for any error, omission or mis-statement. Icons of items such as bathroom suites are representations only and may not look like the real items. Made with Made Snappy 360.