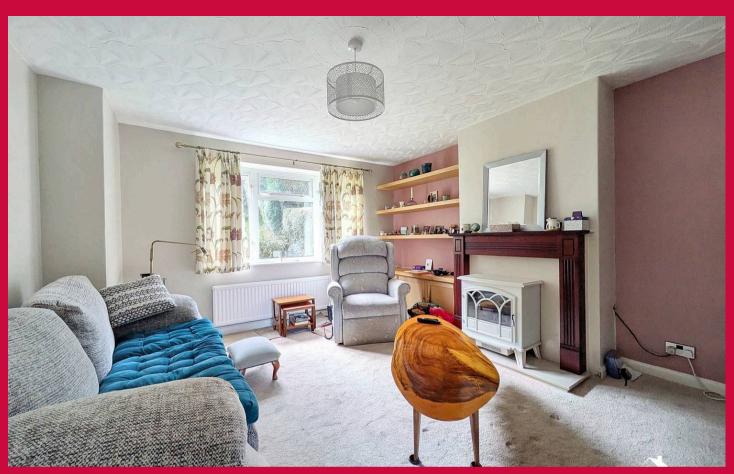

## Lounge

Front aspect window, large radiator, feature fireplace, built in storage, ceiling light point, door to;