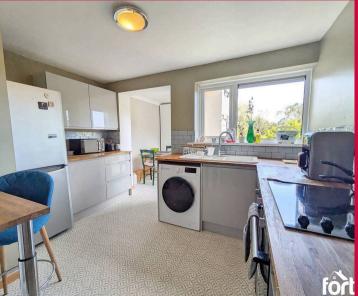

#### Kitchen

Modern kitchen, fitted with a range of wall and base level cupboard and drawer units, work surfaces over with inset one and a half bowl sink and draining unit with mixer tap over, tiled splashbacks, breakfast bar, electric oven and grill, space for domestic appliances, window looking onto garden, vinyl flooring, ceiling light point, radiator, and access to;