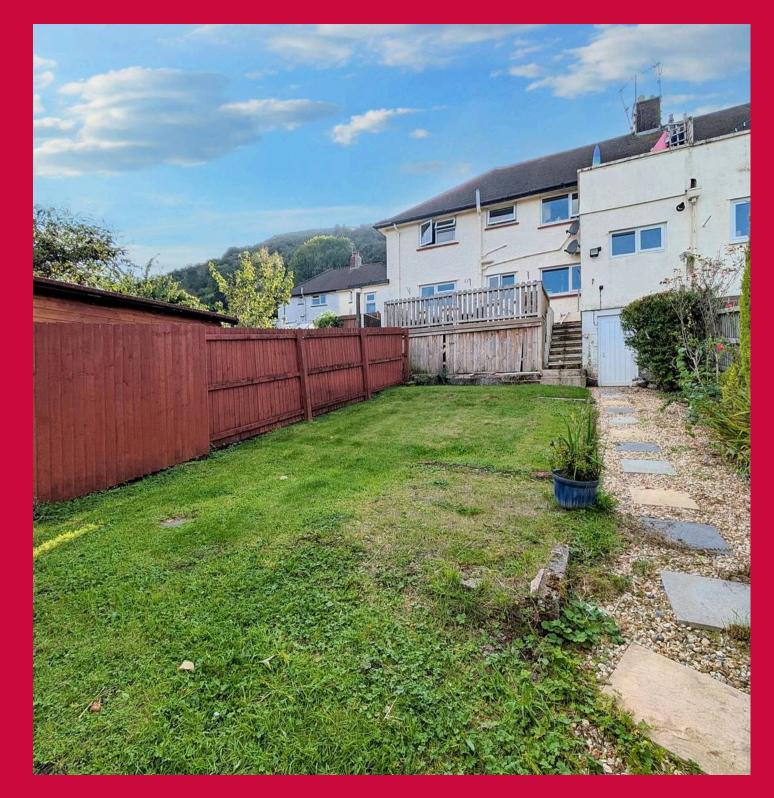

# GARDEN

Extensive gardens to the front and rear of the property. Mainly laid to lawn with shingle borders, raised decking, trees and shrubs.