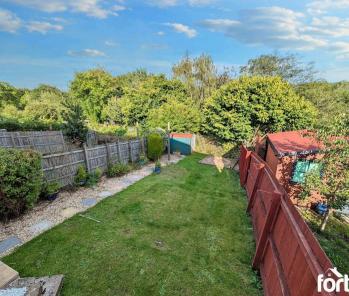

# GARDEN

Extensive gardens to the front and rear of the property. Mainly laid to lawn with shingle borders, raised decking, trees and shrubs.