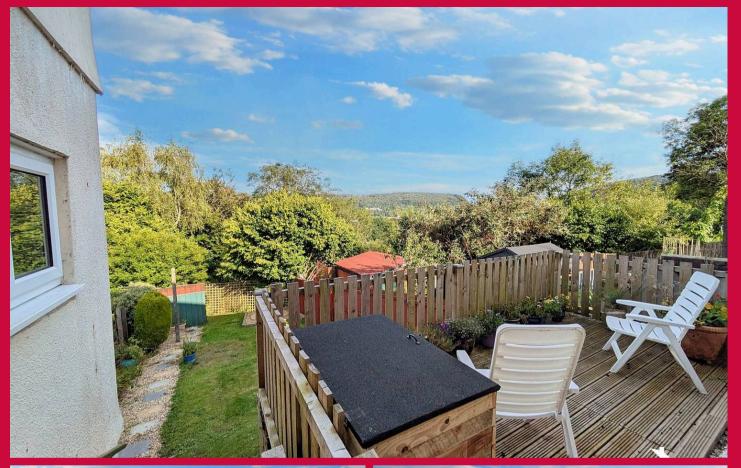

# GARDEN

Extensive gardens to the front and rear of the property. Mainly laid to lawn with shingle borders, raised decking, trees and shrubs.