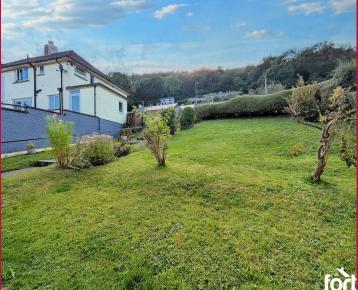

# GARDEN

Extensive gardens to the front and rear of the property. Mainly laid to lawn with shingle borders, raised decking, trees and shrubs.