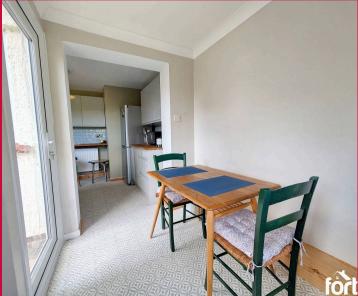

#### **Breakfast Room**

Dual aspect room with windows to side and rear, door to the garden, radiator, ceiling light point, vinyl flooring.