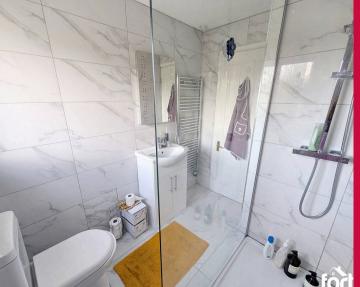

### Shower room

Modern three piece suite comprising walk in shower tiled on two sides with rain water shower head and hand held shower attachment, glass shower screen, low level WC with push button flush, vanity unit with inset sink and storage cupboards beneath, tiled walls, chrome effect wall mounted heated towel rail, tiled floor, ceiling light point, frosted window.