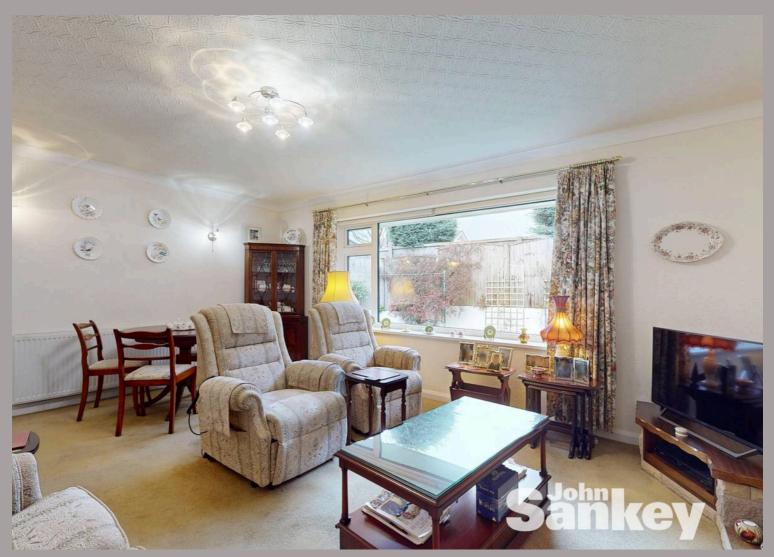

## **Living Room**

16' 9" x 12' 9" (5.11m x 3.89m)

This fantastic-sized lounge is a bright and inviting space with a UPVC double-glazed window overlooking the rear garden. The focal point of the room is an electric fire set within an elegant surround. Additional features include coving to the ceiling, a central heating radiator, TV, and power points.