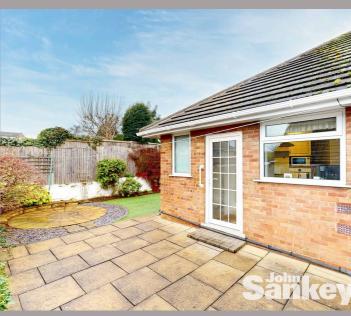

#### Outside

The property occupies a delightful plot with ease of maintenance in mind. The front features a paved driveway that comfortably accommodates at least two vehicles, alongside a shaped artificial lawn with dugout borders and mature shrubs. Gated access to the side of the property leads to the rear garden. The rear garden is beautifully landscaped and provides a private retreat, featuring patio areas, artificial lawns, and shrubbed borders that offer year-round enjoyment and low maintenance. There is also a pedestrian door giving rear access to the garage.