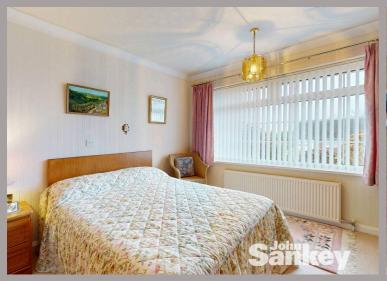

### Bedroom No. 2

11' 10" x 10' 9" (3.61m x 3.28m)

Another spacious double bedroom with a UPVC double-glazed window to the front aspect. The room offers versatility and comfort, with a centra heating radiator and power points.