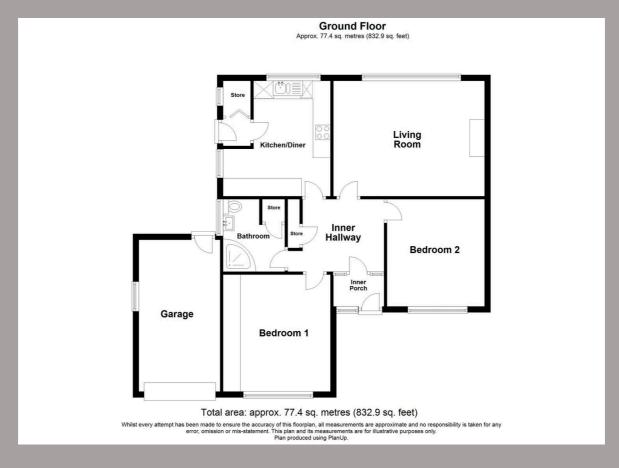

## Hallway

Internal doors leading to all the bungalow's accommodation. A cupboard offers useful cloak storage, a central heating radiator and loft access with a pull-down ladder provides additional storage space.

## **Living Room**

16' 9" x 12' 9" (5.11m x 3.89m)

This fantastic-sized lounge is a bright and inviting space with a UPVC double-glazed window overlooking the rear garden. The focal point of the room is an electric fire set within an elegant surround. Additional features include coving to the ceiling, a central heating radiator, TV, and power points.

# Kitchen/Diner

12' 9" x 11' 10" (3.89m x 3.61m)

The well-appointed kitchen is equipped with a range of wall and base units, complemented by a work surface housing a four-ring gas hob and fitted oven. The 1.5-bowl sink and drainer unit with a mixer tap provide practicality, and there is space and plumbing for a washing machine and slimline dishwasher. A UPVC double-glazed window overlooks the rear garden, while a rear entrance door leads to the garden. The kitchen also benefits from a pantry cupboard, offering additional storage solutions and space to for a breakfast table.

### Bedroom No. 1

12' 11" x 11' 10" (3.94m x 3.61m)

This generously sized double bedroom benefits from fitted wardrobes along one wall, offering ample storage space, as well as matching dresser drawer units. A UPVC double-glazed window allows natural light to fill the room, and additional features include a central heating radiator and power points.

### Bedroom No. 2

11' 10" x 10' 9" (3.61m x 3.28m)

Another spacious double bedroom with a UPVC double-glazed window to the front aspect. The room offers versatility and comfort, with a centra heating radiator and power points.

#### **Shower Room**

The shower room is fitted with a three-piece suite, comprising a low-flush WC, a vanity-style sink unit with a mixer tap and storage beneath, and a shower cubicle with an electric shower and sliding glazed doors. The shower cubicle features wet wall boarding for ease of maintenance.

### Garage

With an up-and-over door, power, and lighting, adding additional practicality and storage solutions.