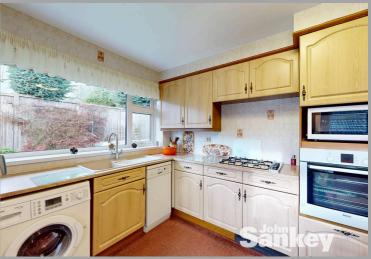

# Kitchen/Diner

12' 9" x 11' 10" (3.89m x 3.61m)

The well-appointed kitchen is equipped with a range of wall and base units, complemented by a work surface housing a four-ring gas hob and fitted oven. The 1.5-bowl sink and drainer unit with a mixer tap provide practicality, and there is space and plumbing for a washing machine and slimline dishwasher. A UPVC double-glazed window overlooks the rear garden, while a rear entrance door leads to the garden. The kitchen also benefits from a pantry cupboard, offering additional storage solutions and space to for a breakfast table.