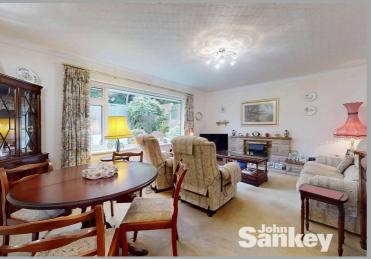

## **Living Room**

16' 9" x 12' 9" (5.11m x 3.89m)

This fantastic-sized lounge is a bright and inviting space with a UPVC double-glazed window overlooking the rear garden. The focal point of the room is an electric fire set within an elegant surround. Additional features include coving to the ceiling, a central heating radiator, TV, and power points.