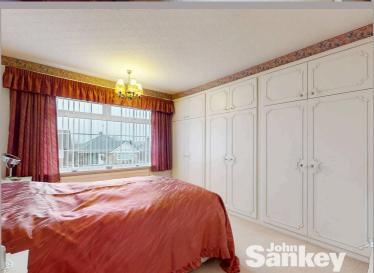

### Bedroom No. 1

12' 11" x 11' 10" (3.94m x 3.61m)

This generously sized double bedroom benefits from fitted wardrobes along one wall, offering ample storage space, as well as matching dresser drawer units. A UPVC double-glazed window allows natural light to fill the room, and additional features include a central heating radiator and power points.