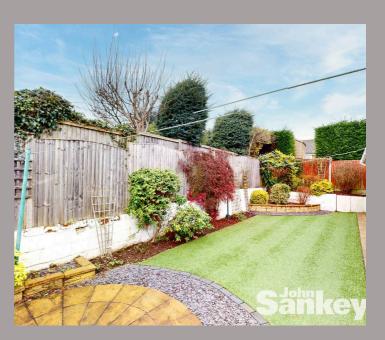

#### Outside

The property occupies a delightful plot with ease of maintenance in mind. The front features a paved driveway that comfortably accommodates at least two vehicles, alongside a shaped artificial lawn with dugout borders and mature shrubs. Gated access to the side of the property leads to the rear garden. The rear garden is beautifully landscaped and provides a private retreat, featuring patio areas, artificial lawns, and shrubbed borders that offer year-round enjoyment and low maintenance. There is also a pedestrian door giving rear access to the garage.