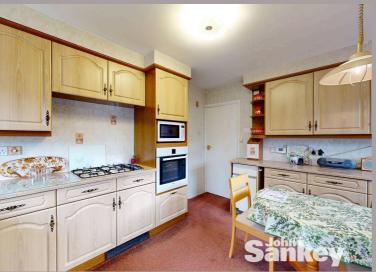

# Kitchen/Diner

12' 9" x 11' 10" (3.89m x 3.61m)

The well-appointed kitchen is equipped with a range of wall and base units, complemented by a work surface housing a four-ring gas hob and fitted oven. The 1.5-bowl sink and drainer unit with a mixer tap provide practicality, and there is space and plumbing for a washing machine and slimline dishwasher. A UPVC double-glazed window overlooks the rear garden, while a rear entrance door leads to the garden. The kitchen also benefits from a pantry cupboard, offering additional storage solutions and space to for a breakfast table.