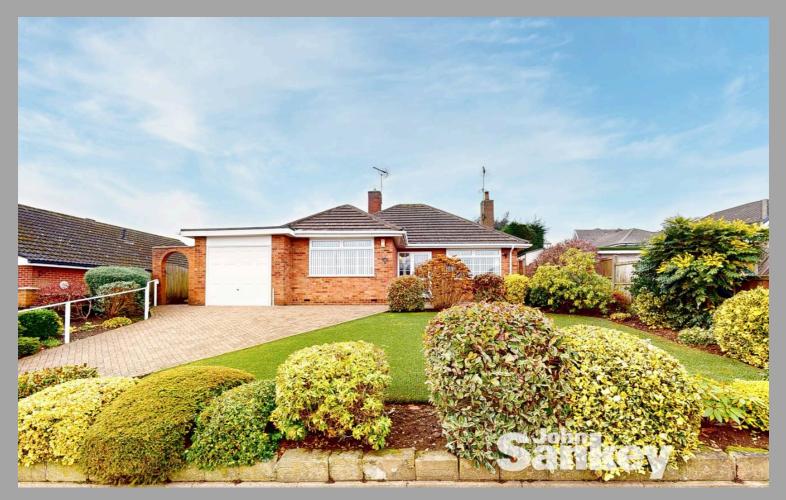

# 43 Dorchester Drive, Mansfield

£330,000 Freehold

• VERY SOUGHT AFTER LOCATION, VIEWING HIGHLY RECOMMENDED • NO UPWARD CHAIN, EPC=E

#### Outside

The property occupies a delightful plot with ease of maintenance in mind. The front features a paved driveway that comfortably accommodates at least two vehicles, alongside a shaped artificial lawn with dugout borders and mature shrubs. Gated access to the side of the property leads to the rear garden. The rear garden is beautifully landscaped and provides a private retreat, featuring patio areas, artificial lawns, and shrubbed borders that offer year-round enjoyment and low maintenance. There is also a pedestrian door giving rear access to the garage.

### Garage

With an up-and-over door, power, and lighting, adding additional practicality and storage solutions.