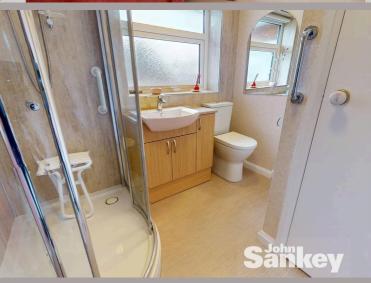

#### **Shower Room**

The shower room is fitted with a three-piece suite, comprising a low-flush WC, a vanity-style sink unit with a mixer tap and storage beneath, and a shower cubicle with an electric shower and sliding glazed doors. The shower cubicle features wet wall boarding for ease of maintenance.

Additional features include a central heating radiator, a storage cupboard housing the tank, and a UPVC double-glazed window to the side aspect.