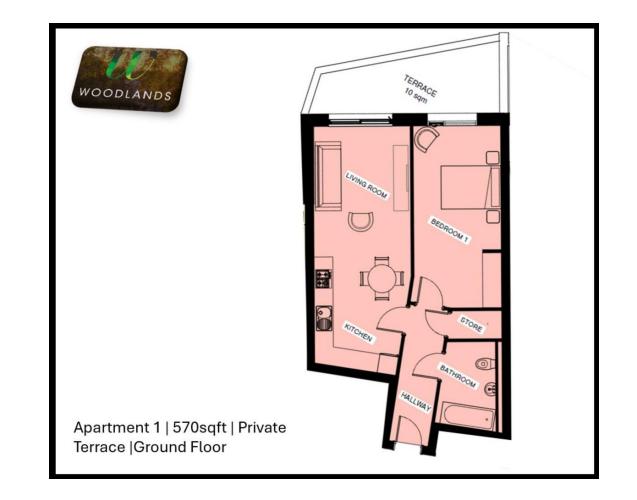

## WOODLANDS, ABBEY ROAD OLDBURY, B68 9HB

£172,000 LEASEHOLD

THE WOODLANDS | OLDBURY | Boutique Development Within Easy Driving Distance of Birmingham City Centre | Brand New Houses and Apartments Available | Completing Q2 2025! | Contact Davidson Estates for Further Information or to Arrange a Site Tour | All Units Come with EV Parking Space Inc. in Price! |